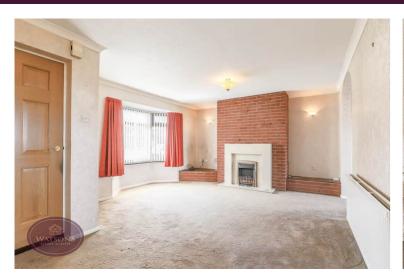

## Lounge

5.34m x 3.96m (17' 6" x 13' 0") UPVC double glazed bay window to the front, brick built fire place with inset space for fire, open to the dining area, door to the breakfast kitchen and door to the inner hall.