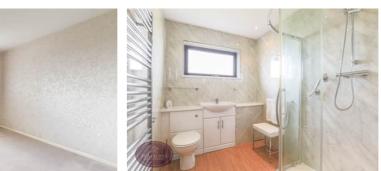

## **Shower Room**

3 piece suite in white comprising WC, wall mounted sink and shower cubicle. Chrome heated towel rail, ceiling spotlights and obscured uPVC double glazed window to the rear.