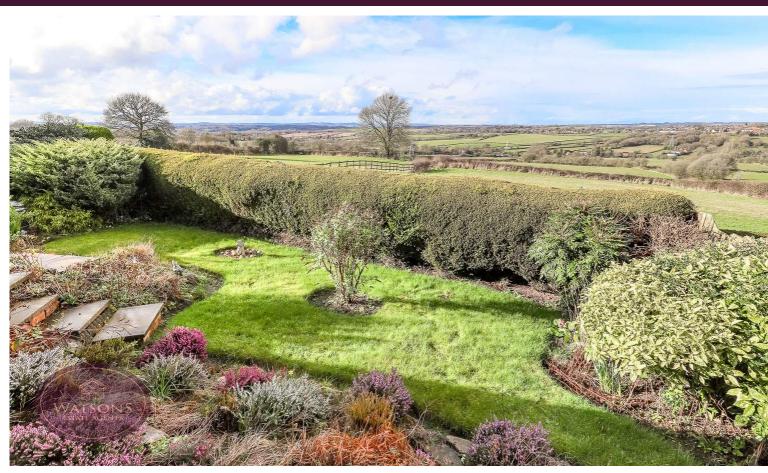

### **Outside**

To the front of the property are gravel beds with a range of mature plants & shrubs. A tarmacadam driveway provides ample off road parking and leads to the detached garage with up & over door and power. The rear garden offers a good level of privacy with open views over nearby countryside and comprises a paved patio, flower bed borders with a range of plants & shrubs and is enclosed by hedge & timber fencing to the perimeter with gated access to the side.