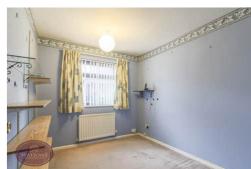

#### **Bedroom 1**

3.97m x 2.95m (13' 0" x 9' 8") UPVC double glazed window to the rear, fitted wardrobe and radiator.

#### Bedroom 2

2.99m x 2.95m (9' 10" x 9' 8") UPVC double glazed window to the front, fitted wardrobe and radiator.

#### **Bedroom 3**

2.98m x 2.47m (9' 9" x 8' 1") UPVC double glazed window to the front and radiator.