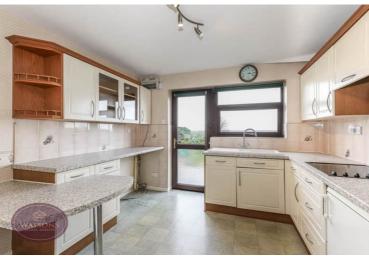

## **Dining Kitchen**

3.26m x 3.24m (10' 8" x 10' 8") A range of matching wall & base units, work surfaces incorporating an inset one & a half bowl ceramic sink. Integrated electric oven & hob with extractor over. Plumbing for washing machine, radiator, uPVC double glazed window to the rear and door to the rear.