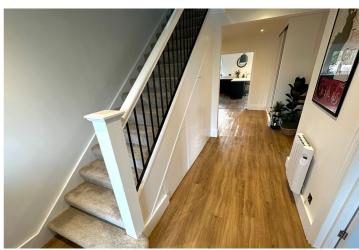

## SPECIFICATIONS

**Entrance Hall** 3.94m x 2.87m (12' 11" x 9' 5")

Inner Hall 2.89m x 2.58m (9' 6" x 8' 6")

Lounge 4.86m x 4.03m (15' 11" x 13' 3")

**Kitchen/Diner** 8.71m x 4.53m (28' 7" x 14' 10")

**Snug/Bedroom 5** 3.94m x 3.64m (12' 11" x 11' 11")