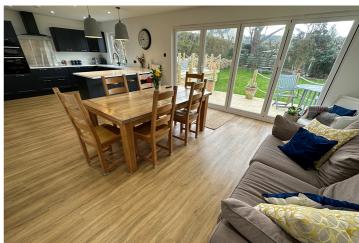

## Route du Terte | Castel |

This detached family home is offered to the market in excellent condition following a complete renovation by the current owners. B'Orange is located in a hugely desirable area of the Castel with the west coast beaches and neighbouring amenities a short walk away. The property has been thoughtfully designed ensuring the large rooms are flooded with natural light, there is an impressive social space ideal for a family to spread out or for entertaining and the rear garden has been landscaped to make full use of the stunning location. Accommodation comprises lounge, kitchen/diner/family room, snug/bedroom 5, four bedrooms (the master suite benefitting from a dressing room, en-suite shower-room and a Juliette balcony), a bathroom, a shower-room and a utility. To the rear of the property is a low-maintenance, south-facing garden boasting west coast views. In addition to the double garage/workshop, the driveway to the front of the property provides parking for a number of vehicles.

## SPECIFICATIONS

**Entrance Hall** 3.94m x 2.87m (12' 11" x 9' 5")

Inner Hall 2.89m x 2.58m (9' 6" x 8' 6")

Lounge 4.86m x 4.03m (15' 11" x 13' 3")

**Kitchen/Diner** 8.71m x 4.53m (28' 7" x 14' 10")

**Snug/Bedroom 5** 3.94m x 3.64m (12' 11" x 11' 11")