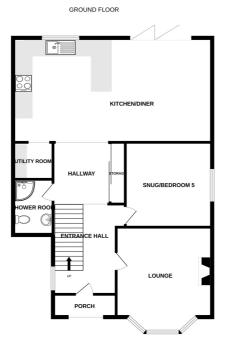

## SPECIFICATIONS

**Entrance Hall** 3.94m x 2.87m (12' 11" x 9' 5")

Inner Hall 2.89m x 2.58m (9' 6" x 8' 6")

Lounge 4.86m x 4.03m (15' 11" x 13' 3")

**Kitchen/Diner** 8.71m x 4.53m (28' 7" x 14' 10")

**Snug/Bedroom 5** 3.94m x 3.64m (12' 11" x 11' 11")

**Shower Room** 2.42m x 1.74m (7' 11" x 5' 9")

**First Floor Landing** 5.53m x 2.87m (18' 2" x 9' 5")

Master Bedroom 6.77m x 4.40m (22' 3" x 14' 5")

**Dressing Room** 3.31m x 1.81m (10' 10" x 5' 11")

**Ensuite** 3.31m x 2.03m (10' 10" x 6' 8")