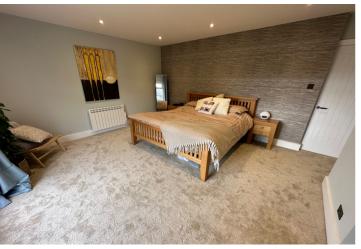

**Shower Room** 2.42m x 1.74m (7' 11" x 5' 9")

**First Floor Landing** 5.53m x 2.87m (18' 2" x 9' 5")

Master Bedroom 6.77m x 4.40m (22' 3" x 14' 5")

**Dressing Room** 3.31m x 1.81m (10' 10" x 5' 11")

**Ensuite** 3.31m x 2.03m (10' 10" x 6' 8")