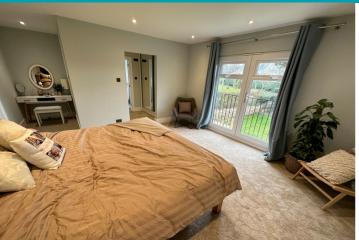

**Shower Room** 2.42m x 1.74m (7' 11" x 5' 9")

**First Floor Landing** 5.53m x 2.87m (18' 2" x 9' 5")

Master Bedroom 6.77m x 4.40m (22' 3" x 14' 5")

**Dressing Room** 3.31m x 1.81m (10' 10" x 5' 11")

**Ensuite** 3.31m x 2.03m (10' 10" x 6' 8")