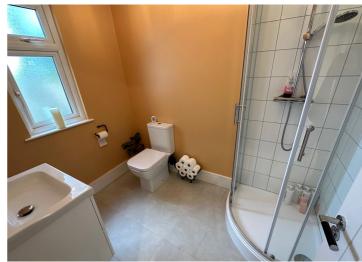

**Shower Room** 2.42m x 1.74m (7' 11" x 5' 9")

**First Floor Landing** 5.53m x 2.87m (18' 2" x 9' 5")

Master Bedroom 6.77m x 4.40m (22' 3" x 14' 5")

**Dressing Room** 3.31m x 1.81m (10' 10" x 5' 11")

**Ensuite** 3.31m x 2.03m (10' 10" x 6' 8")

Bedroom 2 3.92m x 4.10m (12' 10" x 13' 5")

Bedroom 3 3.93m x 3.62m (12' 11" x 11' 11")

Bedroom 4/Study 2.83m x 2.34m (9' 3" x 7' 8") Bathroom 4.05m x 1.83m (13' 3" x 6' 0")