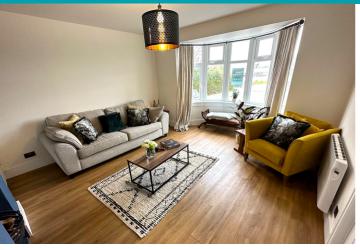

## Route du Terte | Castel |

This detached family home is offered to the market in excellent condition following a complete renovation by the current owners. B'Orange is located in a hugely desirable area of the Castel with the west coast beaches and neighbouring amenities a short walk away. The property has been thoughtfully designed ensuring the large rooms are flooded with natural light, there is an impressive social space ideal for a family to spread out or for entertaining and the rear garden has been landscaped to make full use of the stunning location. Accommodation comprises lounge, kitchen/diner/family room, snug/bedroom 5, four bedrooms (the master suite benefitting from a dressing room, en-suite shower-room and a Juliette balcony), a bathroom, a shower-room and a utility. To the rear of the property is a low-maintenance, south-facing garden boasting west coast views. In addition to the double garage/workshop, the driveway to the front of the property provides parking for a number of vehicles.

## SPECIFICATIONS

**Entrance Hall** 3.94m x 2.87m (12' 11" x 9' 5")

Inner Hall 2.89m x 2.58m (9' 6" x 8' 6")

Lounge 4.86m x 4.03m (15' 11" x 13' 3")

**Kitchen/Diner** 8.71m x 4.53m (28' 7" x 14' 10")

**Snug/Bedroom 5** 3.94m x 3.64m (12' 11" x 11' 11")