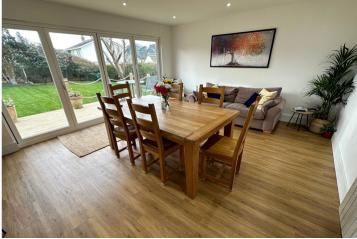

## Route du Terte | Castel |

This detached family home is offered to the market in excellent condition following a complete renovation by the current owners. B'Orange is located in a hugely desirable area of the Castel with the west coast beaches and neighbouring amenities a short walk away. The property has been thoughtfully designed ensuring the large rooms are flooded with natural light, there is an impressive social space ideal for a family to spread out or for entertaining and the rear garden has been landscaped to make full use of the stunning location. Accommodation comprises lounge, kitchen/diner/family room, snug/bedroom 5, four bedrooms (the master suite benefitting from a dressing room, en-suite shower-room and a Juliette balcony), a bathroom, a shower-room and a utility. To the rear of the property is a low-maintenance, south-facing garden boasting west coast views. In addition to the double garage/workshop, the driveway to the front of the property provides parking for a number of vehicles.

#### Garden

To the rear of the property is a lowmaintenance, south-facing garden boasting west coast views.