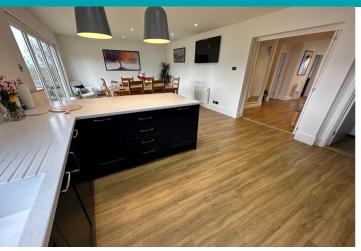

## Route du Terte | Castel |

This detached family home is offered to the market in excellent condition following a complete renovation by the current owners. B'Orange is located in a hugely desirable area of the Castel with the west coast beaches and neighbouring amenities a short walk away. The property has been thoughtfully designed ensuring the large rooms are flooded with natural light, there is an impressive social space ideal for a family to spread out or for entertaining and the rear garden has been landscaped to make full use of the stunning location. Accommodation comprises lounge, kitchen/diner/family room, snug/bedroom 5, four bedrooms (the master suite benefitting from a dressing room, en-suite shower-room and a Juliette balcony), a bathroom, a shower-room and a utility. To the rear of the property is a low-maintenance, south-facing garden boasting west coast views. In addition to the double garage/workshop, the driveway to the front of the property provides parking for a number of vehicles.

## SPECIFICATIONS

**Entrance Hall** 3.94m x 2.87m (12' 11" x 9' 5")

Inner Hall 2.89m x 2.58m (9' 6" x 8' 6")

Lounge 4.86m x 4.03m (15' 11" x 13' 3")

**Kitchen/Diner** 8.71m x 4.53m (28' 7" x 14' 10")

**Snug/Bedroom 5** 3.94m x 3.64m (12' 11" x 11' 11")