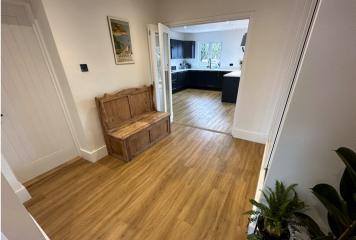

## SPECIFICATIONS

**Entrance Hall** 3.94m x 2.87m (12' 11" x 9' 5")

Inner Hall 2.89m x 2.58m (9' 6" x 8' 6")

Lounge 4.86m x 4.03m (15' 11" x 13' 3")

**Kitchen/Diner** 8.71m x 4.53m (28' 7" x 14' 10")

**Snug/Bedroom 5** 3.94m x 3.64m (12' 11" x 11' 11")