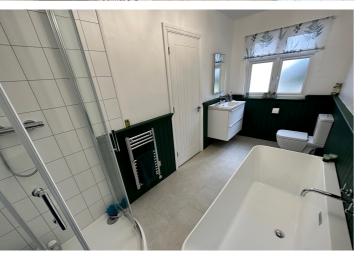

**Shower Room** 2.42m x 1.74m (7' 11" x 5' 9")

**First Floor Landing** 5.53m x 2.87m (18' 2" x 9' 5")

Master Bedroom 6.77m x 4.40m (22' 3" x 14' 5")

**Dressing Room** 3.31m x 1.81m (10' 10" x 5' 11")

**Ensuite** 3.31m x 2.03m (10' 10" x 6' 8")

Bedroom 2 3.92m x 4.10m (12' 10" x 13' 5")

Bedroom 3 3.93m x 3.62m (12' 11" x 11' 11")

Bedroom 4/Study 2.83m x 2.34m (9' 3" x 7' 8") Bathroom 4.05m x 1.83m (13' 3" x 6' 0")