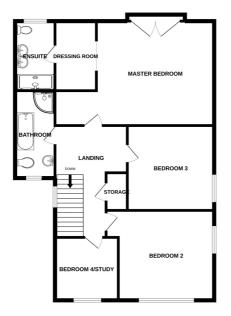

**Shower Room** 2.42m x 1.74m (7' 11" x 5' 9")

**First Floor Landing** 5.53m x 2.87m (18' 2" x 9' 5")

Master Bedroom 6.77m x 4.40m (22' 3" x 14' 5")

**Dressing Room** 3.31m x 1.81m (10' 10" x 5' 11")

**Ensuite** 3.31m x 2.03m (10' 10" x 6' 8")

Bedroom 2 3.92m x 4.10m (12' 10" x 13' 5")

Bedroom 3 3.93m x 3.62m (12' 11" x 11' 11")

Bedroom 4/Study 2.83m x 2.34m (9' 3" x 7' 8") Bathroom 4.05m x 1.83m (13' 3" x 6' 0")