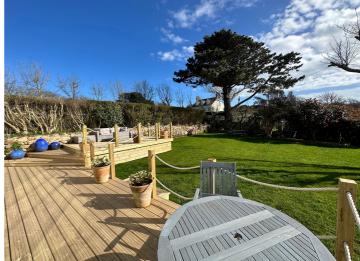

#### Garden

To the rear of the property is a lowmaintenance, south-facing garden boasting west coast views.