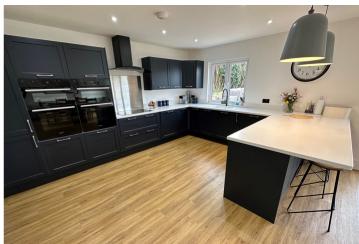

## Route du Terte | Castel |

This detached family home is offered to the market in excellent condition following a complete renovation by the current owners. B'Orange is located in a hugely desirable area of the Castel with the west coast beaches and neighbouring amenities a short walk away. The property has been thoughtfully designed ensuring the large rooms are flooded with natural light, there is an impressive social space ideal for a family to spread out or for entertaining and the rear garden has been landscaped to make full use of the stunning location. Accommodation comprises lounge, kitchen/diner/family room, snug/bedroom 5, four bedrooms (the master suite benefitting from a dressing room, en-suite shower-room and a Juliette balcony), a bathroom, a shower-room and a utility. To the rear of the property is a low-maintenance, south-facing garden boasting west coast views. In addition to the double garage/workshop, the driveway to the front of the property provides parking for a number of vehicles.

## SPECIFICATIONS

**Entrance Hall** 3.94m x 2.87m (12' 11" x 9' 5")

Inner Hall 2.89m x 2.58m (9' 6" x 8' 6")

Lounge 4.86m x 4.03m (15' 11" x 13' 3")

**Kitchen/Diner** 8.71m x 4.53m (28' 7" x 14' 10")

**Snug/Bedroom 5** 3.94m x 3.64m (12' 11" x 11' 11")