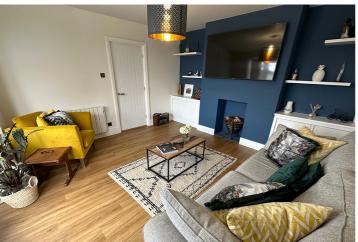

## Route du Terte | Castel |

This detached family home is offered to the market in excellent condition following a complete renovation by the current owners. B'Orange is located in a hugely desirable area of the Castel with the west coast beaches and neighbouring amenities a short walk away. The property has been thoughtfully designed ensuring the large rooms are flooded with natural light, there is an impressive social space ideal for a family to spread out or for entertaining and the rear garden has been landscaped to make full use of the stunning location. Accommodation comprises lounge, kitchen/diner/family room, snug/bedroom 5, four bedrooms (the master suite benefitting from a dressing room, en-suite shower-room and a Juliette balcony), a bathroom, a shower-room and a utility. To the rear of the property is a low-maintenance, south-facing garden boasting west coast views. In addition to the double garage/workshop, the driveway to the front of the property provides parking for a number of vehicles.

## SPECIFICATIONS

**Entrance Hall** 3.94m x 2.87m (12' 11" x 9' 5")

Inner Hall 2.89m x 2.58m (9' 6" x 8' 6")

Lounge 4.86m x 4.03m (15' 11" x 13' 3")

**Kitchen/Diner** 8.71m x 4.53m (28' 7" x 14' 10")

**Snug/Bedroom 5** 3.94m x 3.64m (12' 11" x 11' 11")