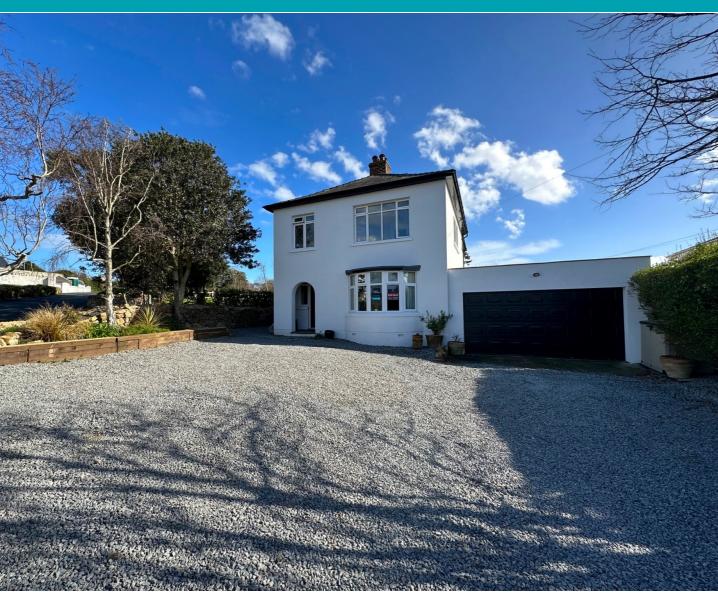

## Route du Terte | Castel |

This detached family home is offered to the market in excellent condition following a complete renovation by the current owners. B'Orange is located in a hugely desirable area of the Castel with the west coast beaches and neighbouring amenities a short walk away. The property has been thoughtfully designed ensuring the large rooms are flooded with natural light, there is an impressive social space ideal for a family to spread out or for entertaining and the rear garden has been landscaped to make full use of the stunning location. Accommodation comprises lounge, kitchen/diner/family room, snug/bedroom 5, four bedrooms (the master suite benefitting from a dressing room, en-suite shower-room and a Juliette balcony), a bathroom, a shower-room and a utility. To the rear of the property is a low-maintenance, south-facing garden boasting west coast views. In addition to the double garage/workshop, the driveway to the front of the property provides parking for a number of vehicles.

#### Parking

In addition to the double garage/workshop, the driveway to the front of the property provides parking for a number of vehicles.