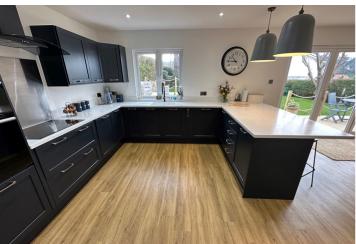

## Route du Terte | Castel |

This detached family home is offered to the market in excellent condition following a complete renovation by the current owners. B'Orange is located in a hugely desirable area of the Castel with the west coast beaches and neighbouring amenities a short walk away. The property has been thoughtfully designed ensuring the large rooms are flooded with natural light, there is an impressive social space ideal for a family to spread out or for entertaining and the rear garden has been landscaped to make full use of the stunning location. Accommodation comprises lounge, kitchen/diner/family room, snug/bedroom 5, four bedrooms (the master suite benefitting from a dressing room, en-suite shower-room and a Juliette balcony), a bathroom, a shower-room and a utility. To the rear of the property is a low-maintenance, south-facing garden boasting west coast views. In addition to the double garage/workshop, the driveway to the front of the property provides parking for a number of vehicles.

## SPECIFICATIONS

**Entrance Hall** 3.94m x 2.87m (12' 11" x 9' 5")

Inner Hall 2.89m x 2.58m (9' 6" x 8' 6")

Lounge 4.86m x 4.03m (15' 11" x 13' 3")

**Kitchen/Diner** 8.71m x 4.53m (28' 7" x 14' 10")

**Snug/Bedroom 5** 3.94m x 3.64m (12' 11" x 11' 11")