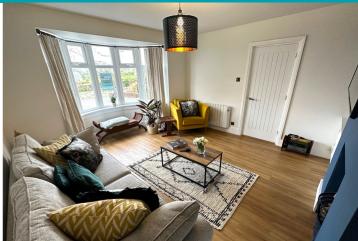

## Route du Terte | Castel |

This detached family home is offered to the market in excellent condition following a complete renovation by the current owners. B'Orange is located in a hugely desirable area of the Castel with the west coast beaches and neighbouring amenities a short walk away. The property has been thoughtfully designed ensuring the large rooms are flooded with natural light, there is an impressive social space ideal for a family to spread out or for entertaining and the rear garden has been landscaped to make full use of the stunning location. Accommodation comprises lounge, kitchen/diner/family room, snug/bedroom 5, four bedrooms (the master suite benefitting from a dressing room, en-suite shower-room and a Juliette balcony), a bathroom, a shower-room and a utility. To the rear of the property is a low-maintenance, south-facing garden boasting west coast views. In addition to the double garage/workshop, the driveway to the front of the property provides parking for a number of vehicles.

## SPECIFICATIONS

**Entrance Hall** 3.94m x 2.87m (12' 11" x 9' 5")

Inner Hall 2.89m x 2.58m (9' 6" x 8' 6")

Lounge 4.86m x 4.03m (15' 11" x 13' 3")

**Kitchen/Diner** 8.71m x 4.53m (28' 7" x 14' 10")

**Snug/Bedroom 5** 3.94m x 3.64m (12' 11" x 11' 11")