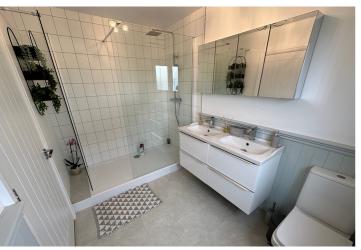

**Shower Room** 2.42m x 1.74m (7' 11" x 5' 9")

**First Floor Landing** 5.53m x 2.87m (18' 2" x 9' 5")

Master Bedroom 6.77m x 4.40m (22' 3" x 14' 5")

**Dressing Room** 3.31m x 1.81m (10' 10" x 5' 11")

**Ensuite** 3.31m x 2.03m (10' 10" x 6' 8")