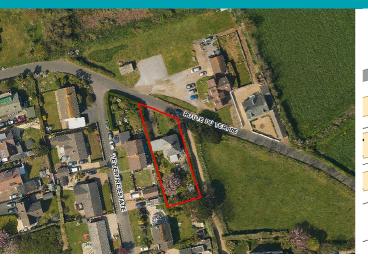

# **B'Orange**

## Route du Terte | Castel |

This detached family home is offered to the market in excellent condition following a complete renovation by the current owners. B'Orange is located in a hugely desirable area of the Castel with the west coast beaches and neighbouring amenities a short walk away. The property has been thoughtfully designed ensuring the large rooms are flooded with natural light, there is an impressive social space ideal for a family to spread out or for entertaining and the rear garden has been landscaped to make full use of the stunning location. Accommodation comprises lounge, kitchen/diner/family room, snug/bedroom 5, four bedrooms (the master suite benefitting from a dressing room, en-suite shower-room and a Juliette balcony), a bathroom, a shower-room and a utility. To the rear of the property is a low-maintenance, south-facing garden boasting west coast views. In addition to the double garage/workshop, the driveway to the front of the property provides parking for a number of vehicles.