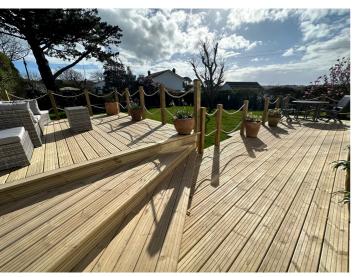

#### Garden

To the rear of the property is a lowmaintenance, south-facing garden boasting west coast views.