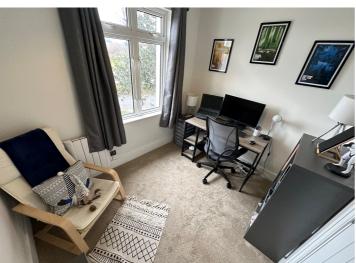

Bedroom 2 3.92m x 4.10m (12' 10" x 13' 5")

Bedroom 3 3.93m x 3.62m (12' 11" x 11' 11")

Bedroom 4/Study 2.83m x 2.34m (9' 3" x 7' 8") Bathroom 4.05m x 1.83m (13' 3" x 6' 0")