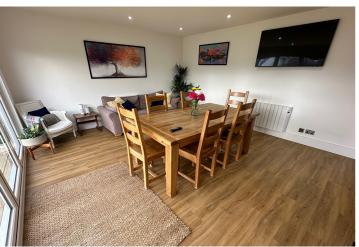

## Route du Terte | Castel |

This detached family home is offered to the market in excellent condition following a complete renovation by the current owners. B'Orange is located in a hugely desirable area of the Castel with the west coast beaches and neighbouring amenities a short walk away. The property has been thoughtfully designed ensuring the large rooms are flooded with natural light, there is an impressive social space ideal for a family to spread out or for entertaining and the rear garden has been landscaped to make full use of the stunning location. Accommodation comprises lounge, kitchen/diner/family room, snug/bedroom 5, four bedrooms (the master suite benefitting from a dressing room, en-suite shower-room and a Juliette balcony), a bathroom, a shower-room and a utility. To the rear of the property is a low-maintenance, south-facing garden boasting west coast views. In addition to the double garage/workshop, the driveway to the front of the property provides parking for a number of vehicles.