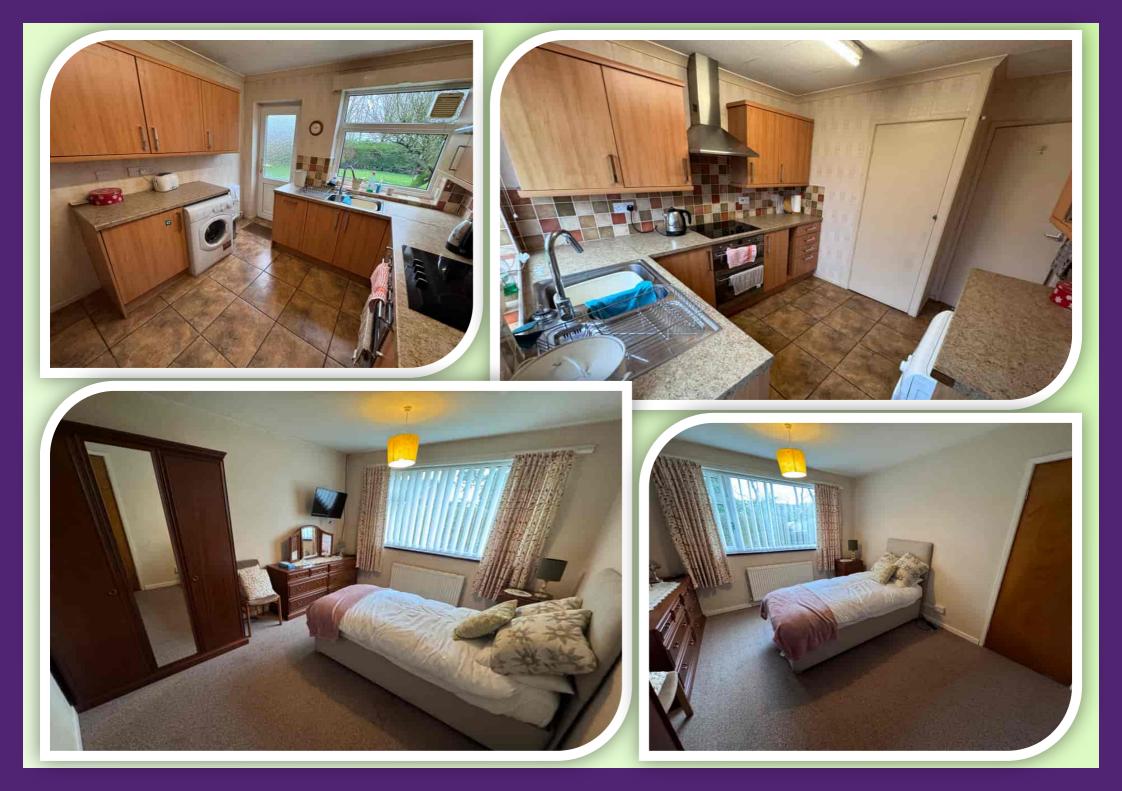

## **RECEPTION SPACES**

Access to this bungalow os via the entrance porch having an inner door into the hallway. The hallway has built in storage cupboards and access to the further accommodation. The lounge/diner has a deep front window, radiator, living flame gas fire within a wood fired surround and space for a dining table. The kitchen offers a range of fitted units with work surfaces to complement, inset sink/drainer, hob with extractor canopy over, built in oven, integrated slimline dishwasher, tiled floor, space for a washing machine, rear window and external door.

#### **PRIVATE SPACES**

The main double bedroom is positioned to the front of the property having a front window, radiator and space for wardrobes. The second bedroom offer a pleasant view over the rear garden through a window, wall mounted combination boiler, expertly fitted wardrobes and drawers. The third bedroom or study has built in storage, fitted desk, rear window and radiator. A bathroom is fitted with a three piece suite comprising: panelled bath with electric shower over, pedestal wash hand basin and low level W.C. Frosted rear window, tiled to complement and radiator.