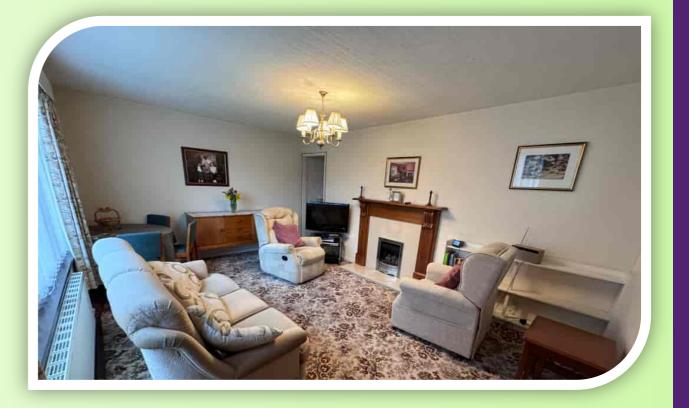

## **RECEPTION SPACES**

Access to this bungalow os via the entrance porch having an inner door into the hallway. The hallway has built in storage cupboards and access to the further accommodation. The lounge/diner has a deep front window, radiator, living flame gas fire within a wood fired surround and space for a dining table. The kitchen offers a range of fitted units with work surfaces to complement, inset sink/drainer, hob with extractor canopy over, built in oven, integrated slimline dishwasher, tiled floor, space for a washing machine, rear window and external door.