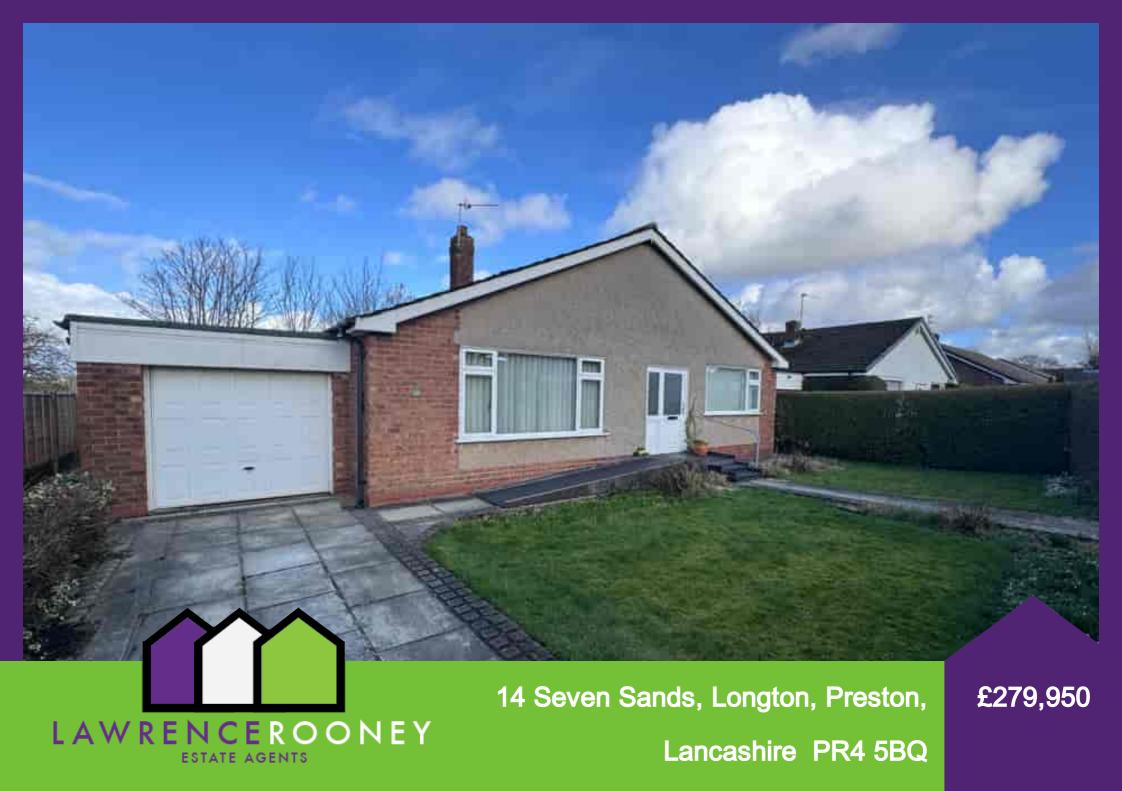

14 Seven Sands, Longton, Preston, Lancashire, PR4 5BQ Well maintained detached true bungalow positioned within this sought after cul-desac offered for sale with NO CHAIN DELAY. This delightful bungalow boasts a generous rear garden that backs on to farmland, the accommodation comprises: entrance porch, lounge/diner, kitchen, three bedrooms, bedrooms two and three have fitted storage and a bathroom. Outside front garden, attached garage and a large rear garden. This property is warmed by a gas fired central heating system and benefits from double-glazing throughout. Early viewing is highly advised as rarely avlaible in this sought after village location.

Well maintained detached true bungalow positioned within this sought after cul-de-sac offered for sale with NO CHAIN DELAY.

- Detached True Bungalow
- Two/Three Bedrooms
- Generous Rear Garden
- Backs On To Farmland
- Very Well Maintained
- Attached Garage & Driveway
- NO CHAIN DELAY

#### OUTSIDE

To the front paved driveway with cobble edging offers off road parking space for two cars and access to the attached garage. Lawn areas, paved pathways, planted borders and hedging to the boundaries. To the rear the large garden is laid to lawn, planted borders, fruit trees, paved pathways and fencing or hedging to the boundaries.