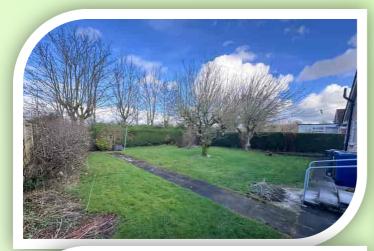

#### OUTSIDE

To the front paved driveway with cobble edging offers off road parking space for two cars and access to the attached garage. Lawn areas, paved pathways, planted borders and hedging to the boundaries. To the rear the large garden is laid to lawn, planted borders, fruit trees, paved pathways and fencing or hedging to the boundaries.