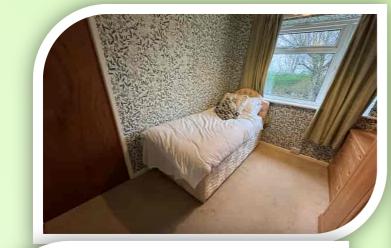

#### **PRIVATE SPACES**

The main double bedroom is positioned to the front of the property having a front window, radiator and space for wardrobes. The second bedroom offer a pleasant view over the rear garden through a window, wall mounted combination boiler, expertly fitted wardrobes and drawers. The third bedroom or study has built in storage, fitted desk, rear window and radiator. A bathroom is fitted with a three piece suite comprising: panelled bath with electric shower over, pedestal wash hand basin and low level W.C. Frosted rear window, tiled to complement and radiator.