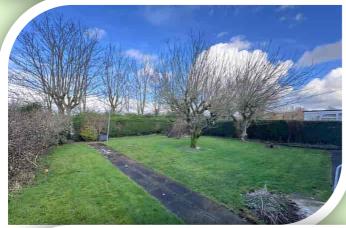

#### OUTSIDE

To the front paved driveway with cobble edging offers off road parking space for two cars and access to the attached garage. Lawn areas, paved pathways, planted borders and hedging to the boundaries. To the rear the large garden is laid to lawn, planted borders, fruit trees, paved pathways and fencing or hedging to the boundaries.