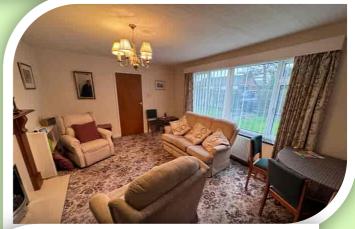

## **RECEPTION SPACES**

Access to this bungalow os via the entrance porch having an inner door into the hallway. The hallway has built in storage cupboards and access to the further accommodation. The lounge/diner has a deep front window, radiator, living flame gas fire within a wood fired surround and space for a dining table. The kitchen offers a range of fitted units with work surfaces to complement, inset sink/drainer, hob with extractor canopy over, built in oven, integrated slimline dishwasher, tiled floor, space for a washing machine, rear window and external door.