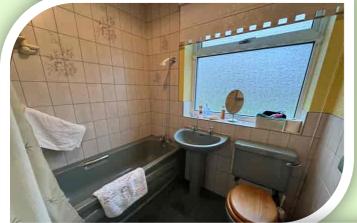

#### **PRIVATE SPACES**

The main double bedroom is positioned to the front of the property having a front window, radiator and space for wardrobes. The second bedroom offer a pleasant view over the rear garden through a window, wall mounted combination boiler, expertly fitted wardrobes and drawers. The third bedroom or study has built in storage, fitted desk, rear window and radiator. A bathroom is fitted with a three piece suite comprising: panelled bath with electric shower over, pedestal wash hand basin and low level W.C. Frosted rear window, tiled to complement and radiator.