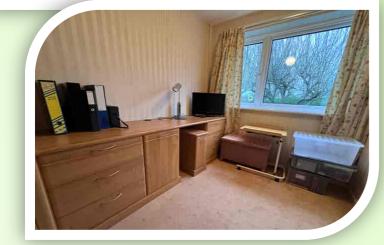

#### **PRIVATE SPACES**

The main double bedroom is positioned to the front of the property having a front window, radiator and space for wardrobes. The second bedroom offer a pleasant view over the rear garden through a window, wall mounted combination boiler, expertly fitted wardrobes and drawers. The third bedroom or study has built in storage, fitted desk, rear window and radiator. A bathroom is fitted with a three piece suite comprising: panelled bath with electric shower over, pedestal wash hand basin and low level W.C. Frosted rear window, tiled to complement and radiator.