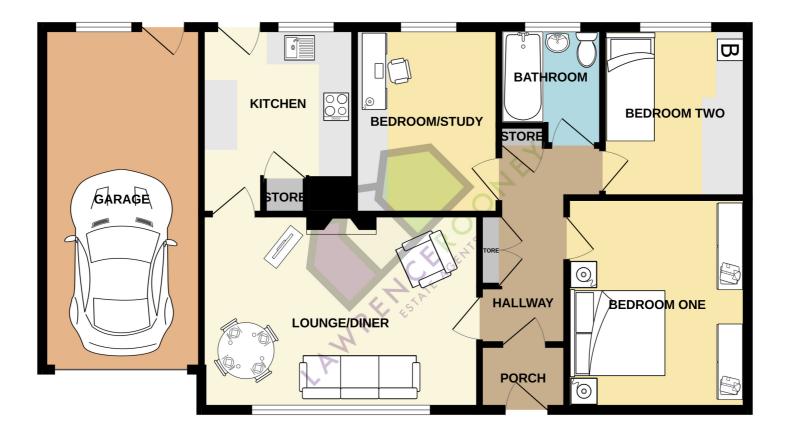

## **RECEPTION SPACES**

Access to this bungalow os via the entrance porch having an inner door into the hallway. The hallway has built in storage cupboards and access to the further accommodation. The lounge/diner has a deep front window, radiator, living flame gas fire within a wood fired surround and space for a dining table. The kitchen offers a range of fitted units with work surfaces to complement, inset sink/drainer, hob with extractor canopy over, built in oven, integrated slimline dishwasher, tiled floor, space for a washing machine, rear window and external door.

#### **PRIVATE SPACES**

The main double bedroom is positioned to the front of the property having a front window, radiator and space for wardrobes. The second bedroom offer a pleasant view over the rear garden through a window, wall mounted combination boiler, expertly fitted wardrobes and drawers. The third bedroom or study has built in storage, fitted desk, rear window and radiator. A bathroom is fitted with a three piece suite comprising: panelled bath with electric shower over, pedestal wash hand basin and low level W.C. Frosted rear window, tiled to complement and radiator.

ENTRANCE PORCH

### **GROUND FLOOR**

Whilst every attempt has been made to ensure the accuracy of the floorplan contained here, measurements of doors, windows, rooms and any other items are approximate and no responsibility is taken for any error, omission or mis-statement. This plan is for illustrative purposes only and should be used as such by any prospective purchaser. The services, systems and appliances shown have not been tested and no guarantee as to their operability or efficiency can be given. Made with Metropix ©2024 Lawrence Rooney Estate Agents for themselves and the vendors of this property whose agents they are give notice that: