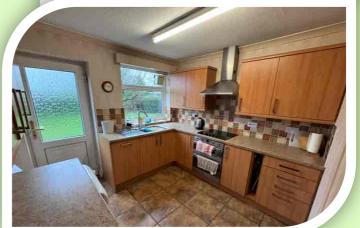

## **RECEPTION SPACES**

Access to this bungalow os via the entrance porch having an inner door into the hallway. The hallway has built in storage cupboards and access to the further accommodation. The lounge/diner has a deep front window, radiator, living flame gas fire within a wood fired surround and space for a dining table. The kitchen offers a range of fitted units with work surfaces to complement, inset sink/drainer, hob with extractor canopy over, built in oven, integrated slimline dishwasher, tiled floor, space for a washing machine, rear window and external door.