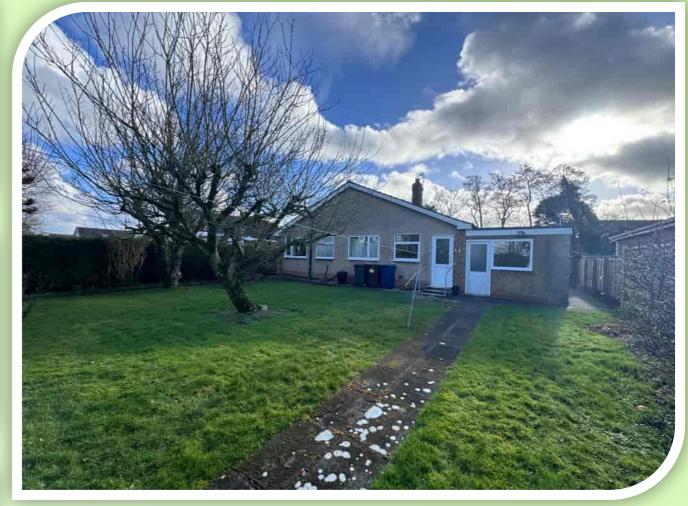

14 Seven Sands, Longton, Preston, Lancashire, PR4 5BQ Well maintained detached true bungalow positioned within this sought after cul-desac offered for sale with NO CHAIN DELAY. This delightful bungalow boasts a generous rear garden that backs on to farmland, the accommodation comprises: entrance porch, lounge/diner, kitchen, three bedrooms, bedrooms two and three have fitted storage and a bathroom. Outside front garden, attached garage and a large rear garden. This property is warmed by a gas fired central heating system and benefits from double-glazing throughout. Early viewing is highly advised as rarely avlaible in this sought after village location.

Well maintained detached true bungalow positioned within this sought after cul-de-sac offered for sale with NO CHAIN DELAY.

- Detached True Bungalow
- Two/Three Bedrooms
- Generous Rear Garden
- Backs On To Farmland
- Very Well Maintained
- Attached Garage & Driveway
- NO CHAIN DELAY

#### OUTSIDE

To the front paved driveway with cobble edging offers off road parking space for two cars and access to the attached garage. Lawn areas, paved pathways, planted borders and hedging to the boundaries. To the rear the large garden is laid to lawn, planted borders, fruit trees, paved pathways and fencing or hedging to the boundaries.