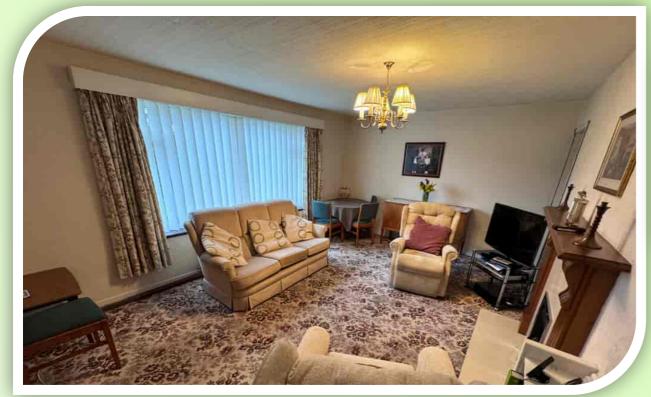

## **RECEPTION SPACES**

Access to this bungalow os via the entrance porch having an inner door into the hallway. The hallway has built in storage cupboards and access to the further accommodation. The lounge/diner has a deep front window, radiator, living flame gas fire within a wood fired surround and space for a dining table. The kitchen offers a range of fitted units with work surfaces to complement, inset sink/drainer, hob with extractor canopy over, built in oven, integrated slimline dishwasher, tiled floor, space for a washing machine, rear window and external door.