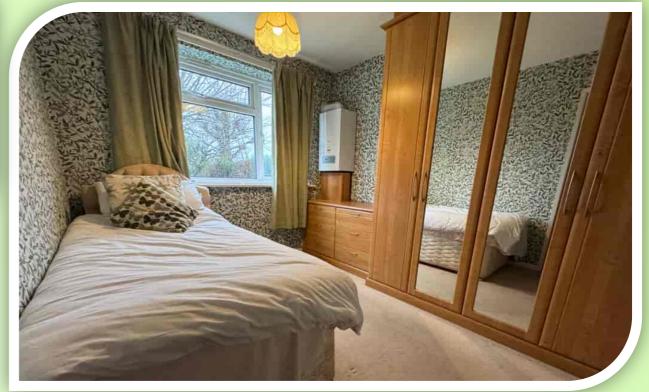

#### **PRIVATE SPACES**

The main double bedroom is positioned to the front of the property having a front window, radiator and space for wardrobes. The second bedroom offer a pleasant view over the rear garden through a window, wall mounted combination boiler, expertly fitted wardrobes and drawers. The third bedroom or study has built in storage, fitted desk, rear window and radiator. A bathroom is fitted with a three piece suite comprising: panelled bath with electric shower over, pedestal wash hand basin and low level W.C. Frosted rear window, tiled to complement and radiator.