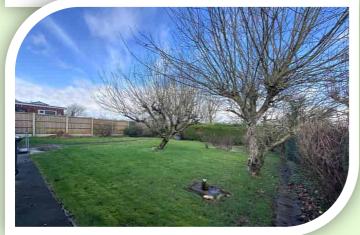

#### OUTSIDE

To the front paved driveway with cobble edging offers off road parking space for two cars and access to the attached garage. Lawn areas, paved pathways, planted borders and hedging to the boundaries. To the rear the large garden is laid to lawn, planted borders, fruit trees, paved pathways and fencing or hedging to the boundaries.