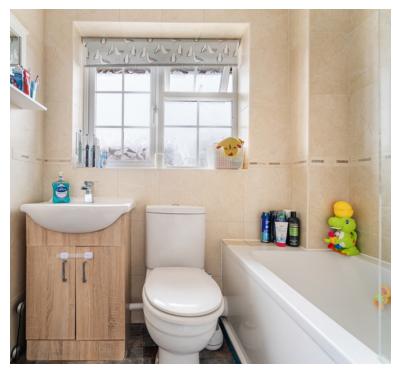

### **Bathroom**

6' 11" x 5' 1" (2.11m x 1.55m) Towel Radiator; Upvc double glazed window to front; white suite of WC, wash basin and bath with shower over and glass screen.