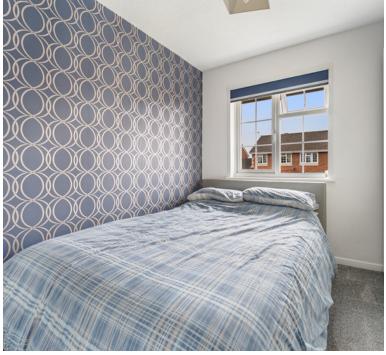

### Bedroom 1

13' 3" x 8' 6" (4.04m x 2.59m) Radiator; Upvc double glazed window to rear

### Bedroom 2

9' 1" x 8' 6" (2.77m x 2.59m) Radiator; Upvc double glazed window to front

### Bedroom 3

7' 9" x 6' 1" (2.36m x 1.85m) Radiator; Upvc double glazed window to rear