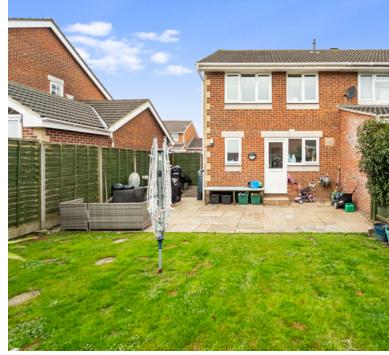

### Outside

FRONT - Lawned area and pathway to front entrance; driveway parking

REAR - rear garden has a large patio area directly to the rear for table and chairs and also a lawned area with shrub borders and a timber garden shed. There is also a useful gate to the front driveway parking which is suitable for 2 vehicles.