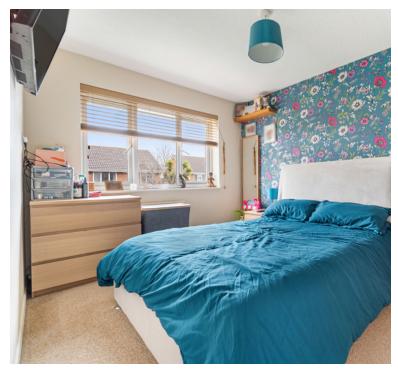

### Bedroom 1

13' 3" x 8' 6" (4.04m x 2.59m) Radiator; Upvc double glazed window to rear

### Bedroom 2

9' 1" x 8' 6" (2.77m x 2.59m) Radiator; Upvc double glazed window to front

### Bedroom 3

7' 9" x 6' 1" (2.36m x 1.85m) Radiator; Upvc double glazed window to rear