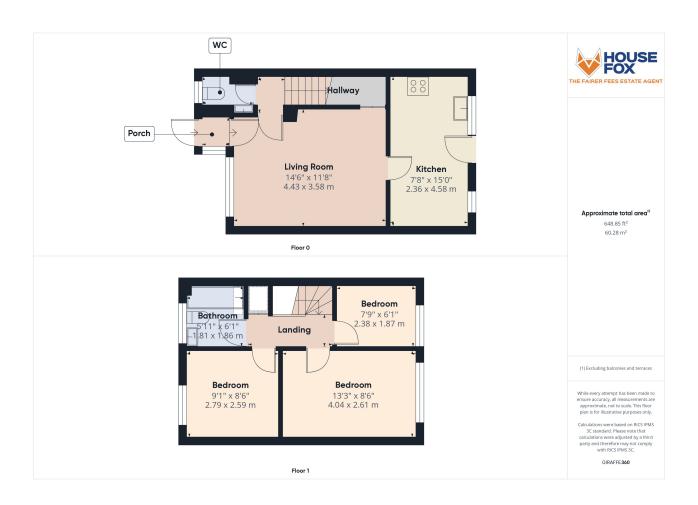

### **ROOM DESCRIPTIONS**

# **Entrance Porch**

Door to living room

### Cloakroom

White WC and wash basin; window to front

# Living Room

14' 6" x 11' 8" (4.42m x 3.56m) Radiator; Upvc double glazed window to front

### Kitchen Diner

15' 0" x 7' 8" (4.57m x 2.34m)
Radiator; Upvc double glazed
window and door to rear; range of
wall and base units with worktops
over, gas hob with extractor hood
over and electric oven under,
spaces for dishwasher, washing
machine and fridge freezer, inset
composite sink/drainer

### Bedroom 1

13' 3" x 8' 6" (4.04m x 2.59m) Radiator; Upvc double glazed window to rear

### Bedroom 2

9' 1" x 8' 6" (2.77m x 2.59m) Radiator; Upvc double glazed window to front

### Bedroom 3

7' 9" x 6' 1" (2.36m x 1.85m) Radiator; Upvc double glazed window to rear

### **Bathroom**

6' 11" x 5' 1" (2.11m x 1.55m) Towel Radiator; Upvc double glazed window to front; white suite of WC, wash basin and bath with shower over and glass screen.

# FLOORPLAN & EPC