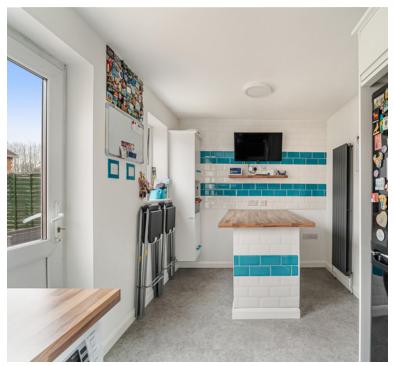

### Kitchen Diner

15' 0" x 7' 8" (4.57m x 2.34m)
Radiator; Upvc double glazed
window and door to rear; range of
wall and base units with worktops
over, gas hob with extractor hood
over and electric oven under,
spaces for dishwasher, washing
machine and fridge freezer, inset
composite sink/drainer