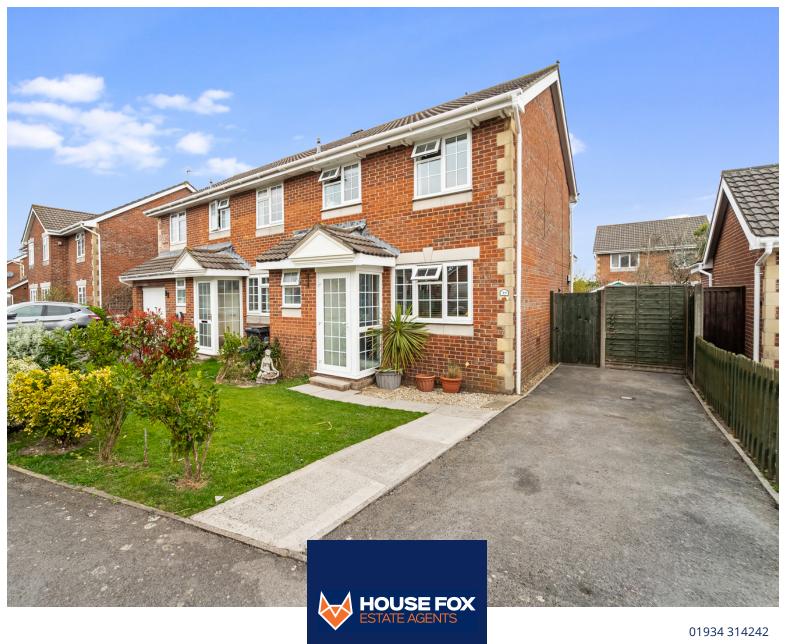

# Taunton Road, Weston-Super-Mare, Somerset. BS22 7DU £285,000 Freehold FOR SALE

www.housefox.co.uk

01934 314242 01275 404601 01278 557700 sales@housefox.co.uk

### PROPERTY DESCRIPTION

HOUSE FOX ESTATE AGENTS PRESENTS ... This pleasant and light semi detached family home offers 3 bedrooms, kitchen diner across the rear of the house, downstairs cloakroom WC, a good sized rear garden and also parking to the front for 2 vehicles. The property is approached via a front garden with pathway to a front entrance porch and then through into the living room. This follows through to the kitchen diner to the rear of the property and the kitchen offers a range of wall and base units with worktops over, gas hob with extractor hood over and electric oven under, spaces for dishwasher, washing machine and fridge freezer, inset composite sink/drainer and a door to the rear garden. Upstairs there are 3 bedrooms and the family bathroom which offers a white suite of WC, wash basin and bath with shower over and glass screen. Outside to the rear the garden has a large patio area directly to the rear for table and chairs and also a lawned area with shrub borders and a timber garden shed. There is also a useful gate to the front driveway parking which is suitable for 2 vehicles.

### **FEATURES**

- 360 VIDEO TOUR AVAILABLE
- Semi detached House
- Three bedrooms
- Kitchen Diner to rear
- Cloakroom WC

- Driveway Parking to front
- Good sized rear garden
- Council Tax Band C
- EPC C