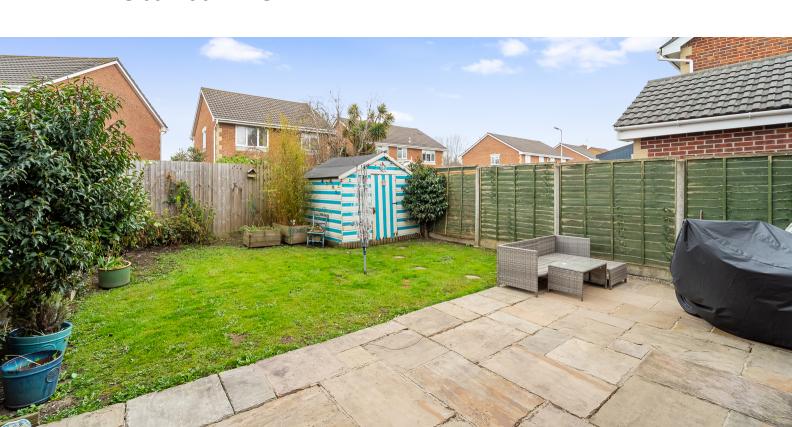

### Outside

FRONT - Lawned area and pathway to front entrance; driveway parking

REAR - rear garden has a large patio area directly to the rear for table and chairs and also a lawned area with shrub borders and a timber garden shed. There is also a useful gate to the front driveway parking which is suitable for 2 vehicles.