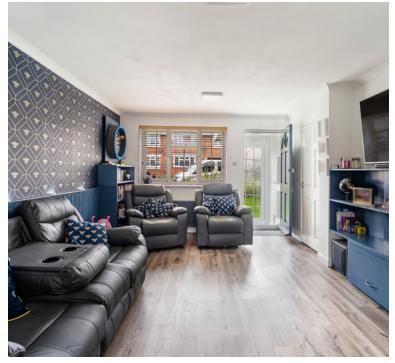

# Living Room

14' 6" x 11' 8" (4.42m x 3.56m) Radiator; Upvc double glazed window to front