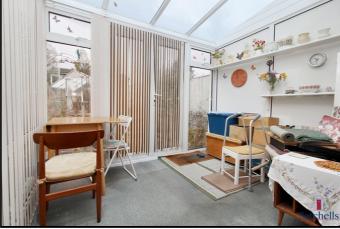

## **Conservatory:**

Abt. 9' 1" x 7' 4" (2.77m x 2.24m) Carpet. Doors to garden. Upvc.