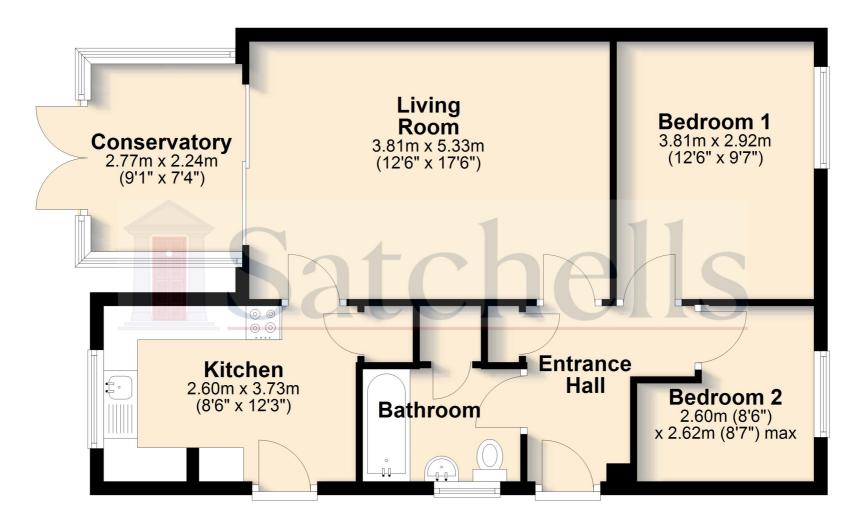

# **Living Room:**

Abt. 17' 6" x 12' 6" (5.33m x 3.81m) Carpet. Radiator. Sliding door to conservatory. Gas fire. Storage cupboard.

## **Conservatory:**

Abt. 9' 1" x 7' 4" (2.77m x 2.24m) Carpet. Doors to garden. Upvc.

#### Kitchen:

Abt. 12' 3" x 8' 6" (3.73m x 2.59m) Vinyl tiled flooring. Radiator. Window to rear aspect. Upvc door to side. Worktops with a range of wall and base mounted units. Sink & drainer. Plumbed appliances. Space for cooker. Extended. Storage cupboard.

#### **Bedroom One:**

Abt. 12' 6" x 9' 7" (3.81m x 2.92m) Carpet. Radiator. Window to front aspect.

#### **Bedroom Two:**

Abt. 8' 7" x 8' 6" (2.62m x 2.59m) Carpet. Radiator. Window to front aspect. Built in overhead storage.

#### **Bathroom:**

Vinyl tiled flooring. Privacy window to side aspect. Tiled walls. WC. Wash basin & bath with wall mounted shower and screen. Storage cupboard.

#### **Ground Floor**

For illustrative purposes only - NOT TO SCALE - Measurements shown are approximate. The size and position of doors, windows, appliances and other features are approximate.

Plan produced using PlanUp.