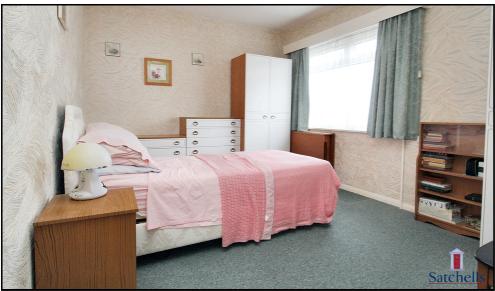

#### **Bedroom One:**

Abt. 12' 6" x 9' 7" (3.81m x 2.92m) Carpet. Radiator. Window to front aspect.