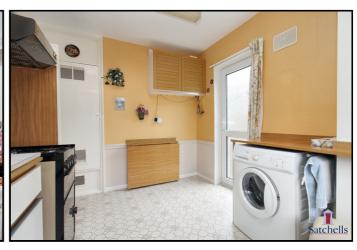

#### Kitchen:

Abt. 12' 3" x 8' 6" (3.73m x 2.59m) Vinyl tiled flooring. Radiator. Window to rear aspect. Upvc door to side. Worktops with a range of wall and base mounted units. Sink & drainer. Plumbed appliances. Space for cooker. Extended. Storage cupboard.