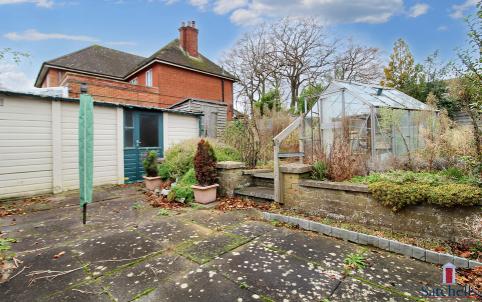

#### **Rear Garden:**

Enclosed with fencing and gated access to driveway. Patio area directly to rear with raised area to rear with steps and planted beds and greenhouse.