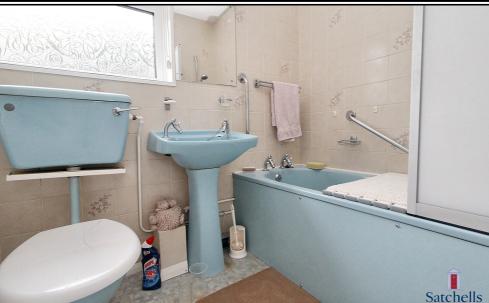

#### **Bathroom:**

Vinyl tiled flooring. Privacy window to side aspect. Tiled walls. WC. Wash basin & bath with wall mounted shower and screen. Storage cupboard.