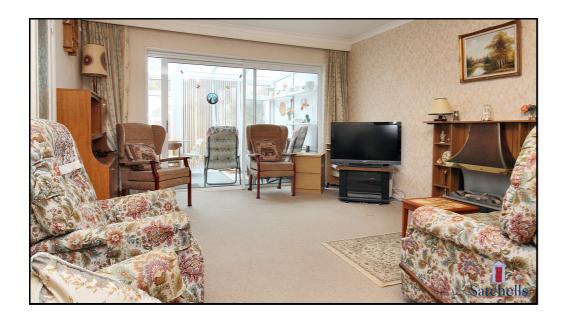

# **Living Room:**

Abt. 17' 6" x 12' 6" (5.33m x 3.81m) Carpet. Radiator. Sliding door to conservatory. Gas fire. Storage cupboard.

## **Conservatory:**

Abt. 9' 1" x 7' 4" (2.77m x 2.24m) Carpet. Doors to garden. Upvc.