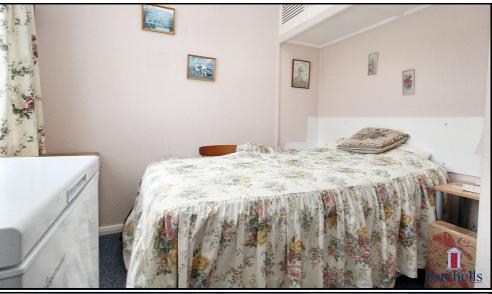

#### **Bedroom Two:**

Abt. 8' 7" x 8' 6" (2.62m x 2.59m) Carpet. Radiator. Window to front aspect. Built in overhead storage.