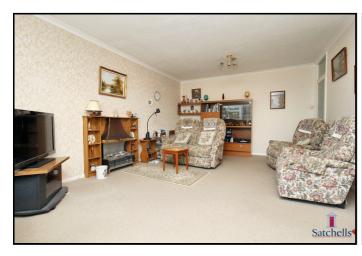

# **Living Room:**

Abt. 17' 6" x 12' 6" (5.33m x 3.81m) Carpet. Radiator. Sliding door to conservatory. Gas fire. Storage cupboard.