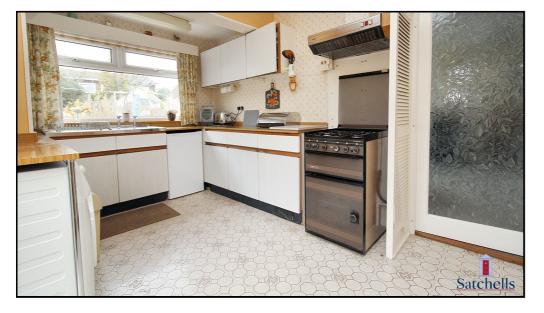

#### Kitchen:

Abt. 12' 3" x 8' 6" (3.73m x 2.59m) Vinyl tiled flooring. Radiator. Window to rear aspect. Upvc door to side. Worktops with a range of wall and base mounted units. Sink & drainer. Plumbed appliances. Space for cooker. Extended. Storage cupboard.