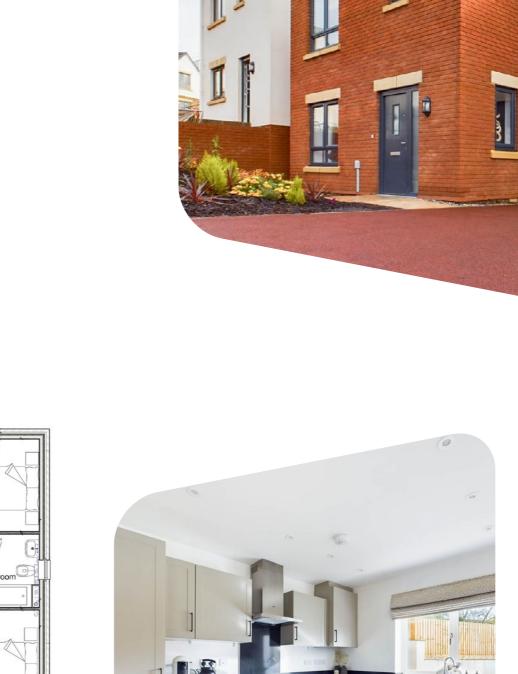

#### **4-BEDROOM DETACHED HOUSE**

Karsbrook Green's traditionally built brick 4-bedroom detached houses are a real standout in the development. Whether you desire a tranquil haven or a grand setting for entertaining, our properties provide the perfect canvas for creating cherished memories. Embrace a lifestyle of refinement and luxury, where every detail is thoughtfully curated to elevate home living.

#### HOUSE TYPE E DETACHED FLOOR PLAN

En-su

Bedroom 2 4.3m x 2.9m

Bedroom 3 3.3m x 3.2m LOFT

Bedroom 1 3.7m x 3m

Landing

En-suite

litchen layouts indicativ to be confirmed

Kitchen 4.5m x 3.5m

Utility

2.6m x 2.5m

C

C

Living/Dining 5.5m x 4.9m