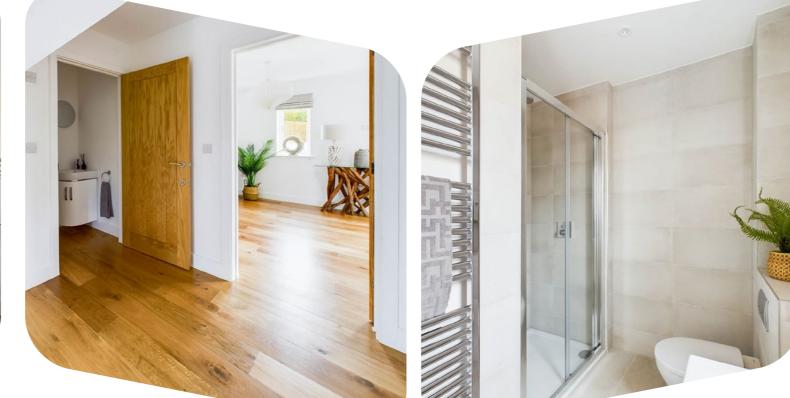

### HOUSES

- Bespoke fitted kitchen with integrated appliances, solid worktops and modern splash backs
- Contemporary white bathroom suite with chrome taps, heated towel rail and choice of large format porcelain tiles
- Choice of premium carpets
- 2 parking spaces per property
- Rear gardens

#### **BATHROOM & EN SUITE**

- White sanitary ware with contemporary chrome fittin Fixed head & hand shower with glass screen over ba
- Fixed head shower in en suites
- Choice of large format porcelain tiles
- Chrome heated towel rail in bathroom and en suite