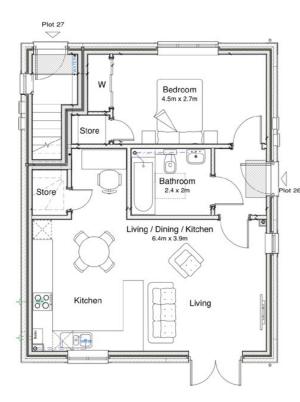

luxury in our prestigious 4-bedroom detached stone-built homes. The traditional charm of the stone exteriors seamlessly blend with contemporary comforts, creating an inviting retreat for families. Perfect for both cozy evenings or stylish gatherings in expansive living spaces and indoor/outdoor living.

#### HOUSE TYPE F DETACHED FLOOR PLAN













## karsbrook green FLATTYPE B

#### **1-BEDROOM APARTMENT**

Boasting contemporary design and meticulous attention to detail, our apartments provide a modern sanctuary for urban living. With spacious layouts, premium finishes, and thoughtfully curated amenities, our 1-bedroom apartments are perfect for young professionals seeking a quiet retreat, or discerning individuals looking for the perfect pied-à-terre.

#### FLAT TYPE B FLOOR PLAN











# karsbrook green

he South Devon village of Kingskerswell, eytomologically derives from the Old English 'Carsewell'; 'carse' referring to the 'local watercress', a plant that still grows freely in the area, and 'well' referring to the wells and springs in the vicinity; with 'Kings' relating to the royal ownership of the area. Sat upon an ancient foundation, and mentioned in the Domesday book, Kingskerswell is steeped in local history, including the village's parish church, St Mary's, which dates back as early as the 14th century.

B lakesley Estates have incorporated the area's rich history into their development of the site. The natural sandstone typical of the area is a central material used in the construction of the houses in the development. Karsbrook Green's name also inco