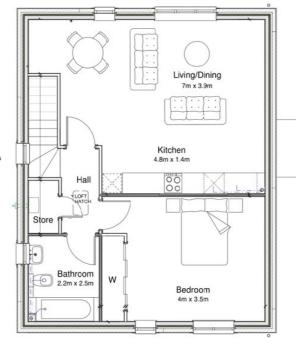

#### **3-BEDROOM SEMI-DETACHED HOUSE**

Luxury meets comfort in our exquisite 3-bedroom semi-detached properties. With spacious interiors flooded with natural light, modern amenities, and high-quality finishes, our properties are designed to cater to the needs of contemporary families. Whether you seek a cozy retreat or a vibrant space for entertaining guests, our semi-detached homes provide the perfect canvas for you to create lasting memories.

#### HOUSE TYPE A SEMI-DETACHED FLOOR PLAN