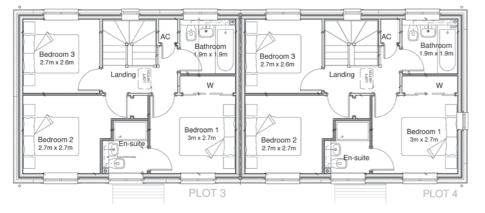

#### **3-BEDROOM SEMI-DETACHED HOUSE**

Elegance meets modern comfort in our exceptional 3-bedroom semidetached houses boasting exquisite stone detailing on the exterior. Each residence is meticulously crafted to offer a unique blend of architectural charm and contemporary living. Embrace a lifestyle of sophistication and tranquility at Karsbrook Green, for a commitment to excellence in design and craftsmanship.

#### HOUSE TYPE C SEMI FLOOR PLAN