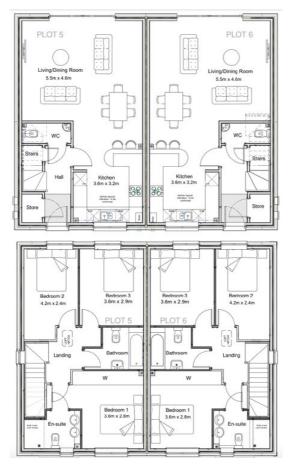

omes are situated amidst picturesque landscapes, each residence is meticulously designed to deliver an unparalleled living experience. Whether you desire a tranquil sanctuary or a dynamic space for hosting gatherings, our detached properties offer the ideal backdrop for creating cherished memories.



#### HOUSE TYPE C DETACHED FLOOR PLAN







#### **3-BEDROOM SEMI-DETACHED HOUSE**

Elegance meets modern comfort in our exceptional 3-bedroom semidetached houses boasting exquisite stone detailing on the exterior. Each residence is meticulously crafted to offer a unique blend of architectural charm and contemporary living. Embrace a lifestyle of sophistication and tranquility at Karsbrook Green, for a commitment to excellence in design and craftsmanship.

#### HOUSE TYPE C SEMI FLOOR PLAN











#### **4-BEDROOM DETACHED HOUSE**

Karsbrook Green's traditionally built brick 4-bedroom detached houses are a real standout in the development. Whether you desire a tranquil haven or a grand setting for entertaining, our properties provide the perfect canvas for creating cherished memories. Embrace a lifestyle of refinement and luxury, where every detail is thoughtfully curated to elevate home living.

#### HOUSE TYPE E DETACHED FLOOR PLAN

En-su

Bedroom 2 4.3m x 2.9m

Bedroom 3 3.3m x 3.2m LOFT

Bedroom 1 3.7m x 3m

Landing

En-suite

litchen layouts indicativ to be confirmed

Kitchen 4.5m x 3.5m

Utility

2.6m x 2.5m

C

C

Living/Dining 5.5m x 4.9m









#### **4-BEDROOM DETACHED HOUSE**

Where timeless sophistication meets modern luxury in our prestigious 4-bedroom detac