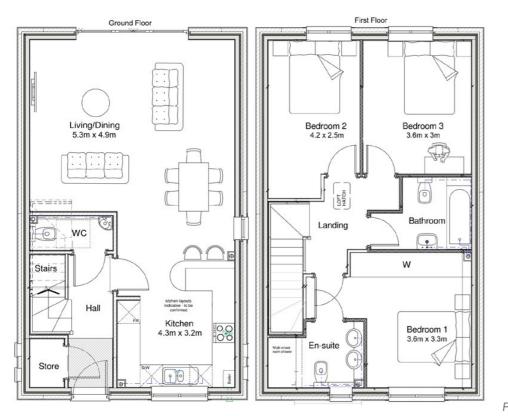

ors flooded with natural light, modern amenities, and high-quality finishes, our properties are designed to cater to the needs of contemporary families. Whether you seek a cozy retreat or a vibrant space for entertaining guests, our semi-detached homes provide the perfect canvas for you to create lasting memories.

#### HOUSE TYPE A SEMI-DETACHED FLOOR PLAN













## HOUSE TYPE C

#### **3-BEDROOM DETACHED HOUSE**

Our stunning 3-bedroom detached homes are situated amidst picturesque landscapes, each residence is meticulously designed to deliver an unparalleled living experience. Whether you desire a tranquil sanctuary or a dynamic space for hosting gatherings, our detached properties offer the ideal backdrop for creating cherished memories.



#### HOUSE TYPE C DETACHED FLOOR PLAN







#### **3-BEDROOM SEMI-DETACHED HOUSE**

Elegance meets modern comfort in our exceptional 3-bedroom semidetached houses boasting exquisite stone detailing on the exterior. Each residence is meticulously crafted to offer a unique blend of architectural charm and contemporary living. Embrace a lifestyle of sophistication and tranquility at Karsbrook Green, for a commitment to excellence in design and craftsmanship.

#### HOUSE TYPE C SEMI FLOOR PLAN











#### **4-BEDROOM DETACHED HOUSE**

Karsbrook Green's traditionally built brick 4-bedroom detached houses are a real standout in the development. Whether you desire a tranquil haven or a grand setting for entertaining, our properties provide the perfect canvas for creating cherished memories. Embrace a lifestyle of refinement and l