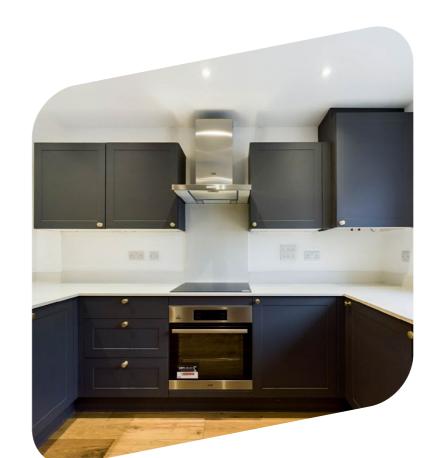

### HOUSES

- Bespoke fitted kitchen with integrated appliances, solid worktops and modern splash backs
- Contemporary white bathroom suite with chrome taps, heated towel rail and choice of large format porcelain tiles
- Choice of premium carpets
- 2 parking spaces per property
- Rear gardens

#### **KITCHEN**

| Fully fitted kitchen with silestone worktop |
|---------------------------------------------|
|---------------------------------------------|

- 1.5 bowl stainless steel sink
- Ceramic hob
- Stainless-steel oven
- Integrated fridge/freezer
- Integrated dishwasher
- Integrated washing machine