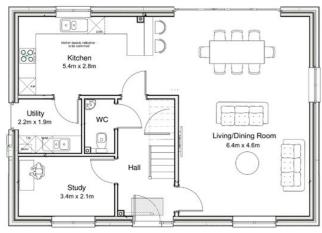

#### **4-BEDROOM DETACHED HOUSE**

Where timeless sophistication meets modern luxury in our prestigious 4-bedroom detached stone-built homes. The traditional charm of the stone exteriors seamlessly blend with contemporary comforts, creating an inviting retreat for families. Perfect for both cozy evenings or stylish gatherings in expansive living spaces and indoor/outdoor living.

#### HOUSE TYPE F DETACHED FLOOR PLAN