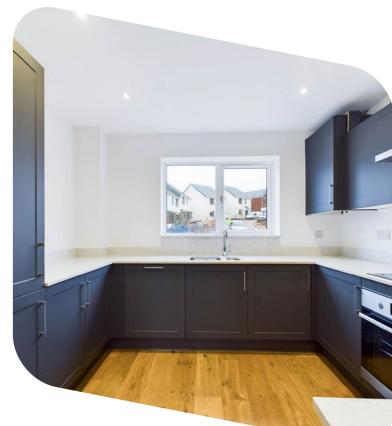

Constructed using locally sourced brick and stone, each home exudes timeless elegance while catering to the demands of modern life. Enjoy breathtaking countryside views from selected plots, thanks to the elevated position of the development. Every property boasts two parking spaces and a rear garden with leveled areas, providing ample space for relaxation and outdoor activities. Experience the pinnacle of comfort with features such as bespoke kitchens, ground floor underfloor heating, and integrated appliances, all included as standard.

#### **KITCHEN**

| Fully fitted kitchen with silestone worktop |
|---------------------------------------------|
|---------------------------------------------|

- 1.5 bowl stainless steel sink
- Ceramic hob
- Stainless-steel oven
- Integrated fridge/freezer
- Integrated dishwasher
- Integrated washing machine