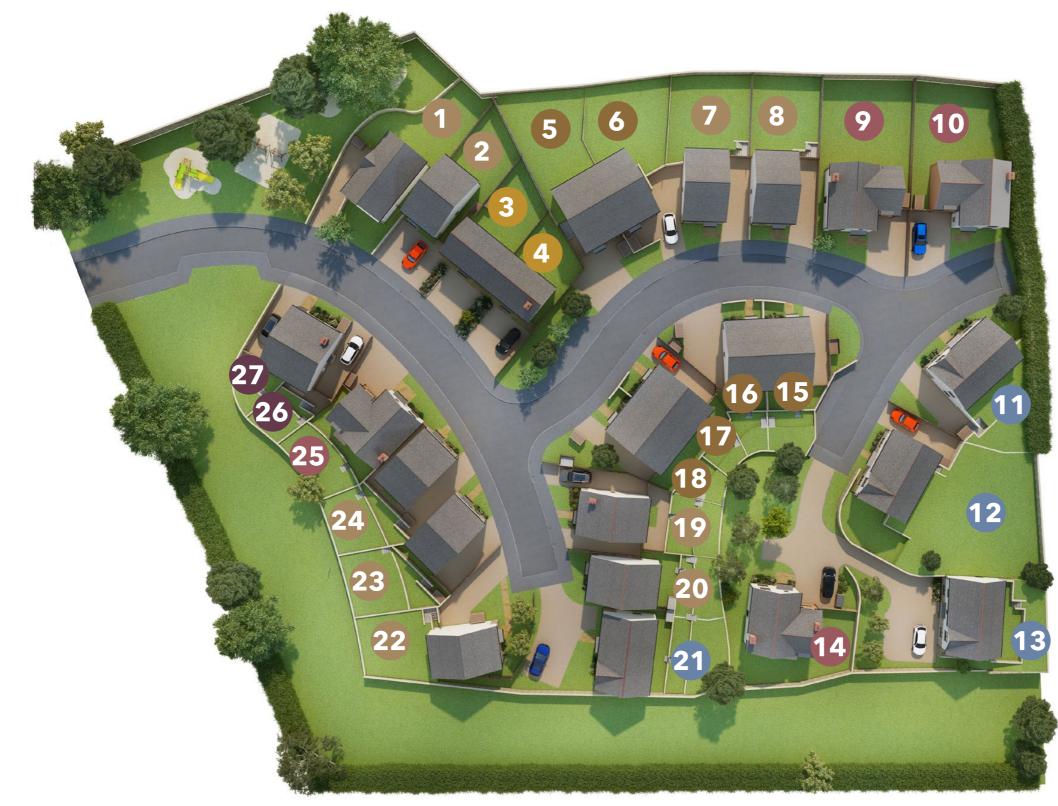

# SITE LAYOUT

### KEY

| <b>TYPE C</b><br>DETACHED 3 BED |
|---------------------------------|
| <b>TYPE C</b><br>SEMI 3 BED     |
| <b>TYPE E</b><br>DETACHED 4 BED |
| <b>TYPE F</b><br>Detached 4 Bed |
| <b>TYPE B</b><br>1 BED FLAT     |
| <b>TYPE A</b><br>SEMI 3 BED     |
|                                 |