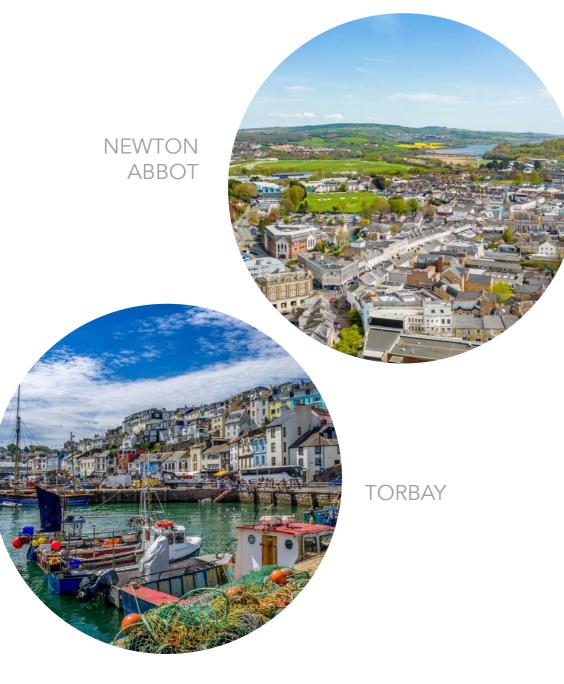

# karsbrook green LOCATION

arsbrook Green is close to the neighbouring market town of Newton Abbot and within easy commute of Torbay (Torquay, Paignton, Brixham) and Exeter.

ewton Abbot is a historic market town surrounded by beautiful South Devon countryside. The town is home to a large range of shops, restaurants and open spaces and is perfectly located close to both Dartmoor National Park and a wealth of seaside towns.

orbay is a large bay on Devon's south coast, overlooking clear blue waters from their vantage points along the bay are three towns: Paignton, Torquay and Brixham. These hills act as suntrap, allowing the bay to luxuriate in its own warm microclimate. It is the bays golden sands and rare propensity for fine weather that has led to the bay and its seaside towns being named the English Riviera.