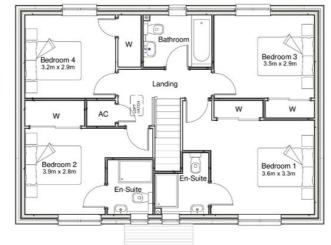

#### **4-BEDROOM DETACHED HOUSE**

Where timeless sophistication meets modern luxury in our prestigious 4-bedroom detached stone-built homes. The traditional charm of the stone exteriors seamlessly blend with contemporary comforts, creating an inviting retreat for families. Perfect for both cozy evenings or stylish gatherings in expansive living spaces and indoor/outdoor living.

#### HOUSE TYPE F DETACHED FLOOR PLAN