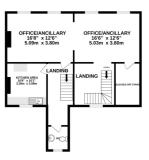

#### GROUND FLOOR 1913 sq.ft. (177.7 sq.m.) approx

1ST FLOOR

2ND FLOOR

### TOTAL FLOOR AREA: 3521 sq.ft. (327.1 sq.m.) approx.