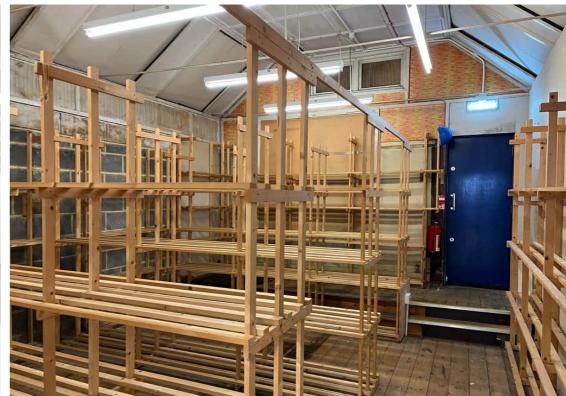

This is a former Shoe Zone who have traded here for many years and would suit any retailer looking for a good sized unit with upper floors but equally would work well as a redevelopment project of keeping one large shop, or possibly 2 smaller retail units on the ground floor with flats above, or all flats, subject to the necessary planning consents. Currently laid out as a large double fronted retail space with large storage areas to the rear. Over the first and second floors there are a selection of rooms and these would suit change of use into flats.