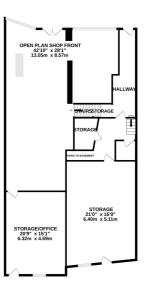

#### GROUND FLOOR 1913 sq.ft. (177.7 sq.m.) approx

1ST FLOOR

2ND FLOOR

### TOTAL FLOOR AREA: 3521 sq.ft. (327.1 sq.m.) approx.