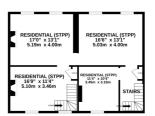

#### GROUND FLOOR 1913 sq.ft. (177.7 sq.m.) approx

1ST FLOOR

2ND FLOOR

### TOTAL FLOOR AREA: 3521 sq.ft. (327.1 sq.m.) approx.