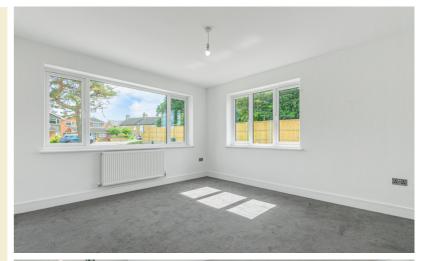

# **Living Room**

14' 9" x 12' 5" (4.50m x 3.78m) Dual aspect with double glazed window to front and side. Radiator.