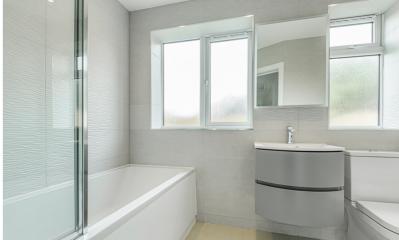

#### **Bathroom**

Suite comprising panel enclosed bath with rainfall shower over and folding glass side screen, vanity wash hand basin and low level flush wc. Chrome heated towel rail. Fully tiled walls and ceramic tiled flooring. Demisting mirror. Two obscure double glazed windows to rear.