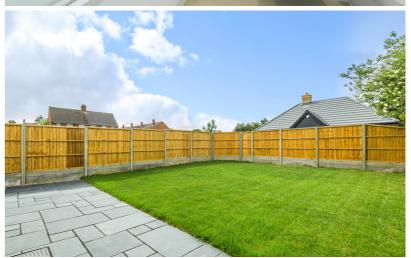

## Rear Garden

Laid mainly to lawn with large paved patio area. Cold water tap.

PRELIMINARY DETAILS - NOT YET APPROVED AND MAY BE SUBJECT TO CHANGES

Floor plan produced in accordance with RICS Property Measurement Standards incorporating International Property Measurement Standards (IPMS2 Residential). @ntchecom 2022. Produced for Country Properties. REF: 855527