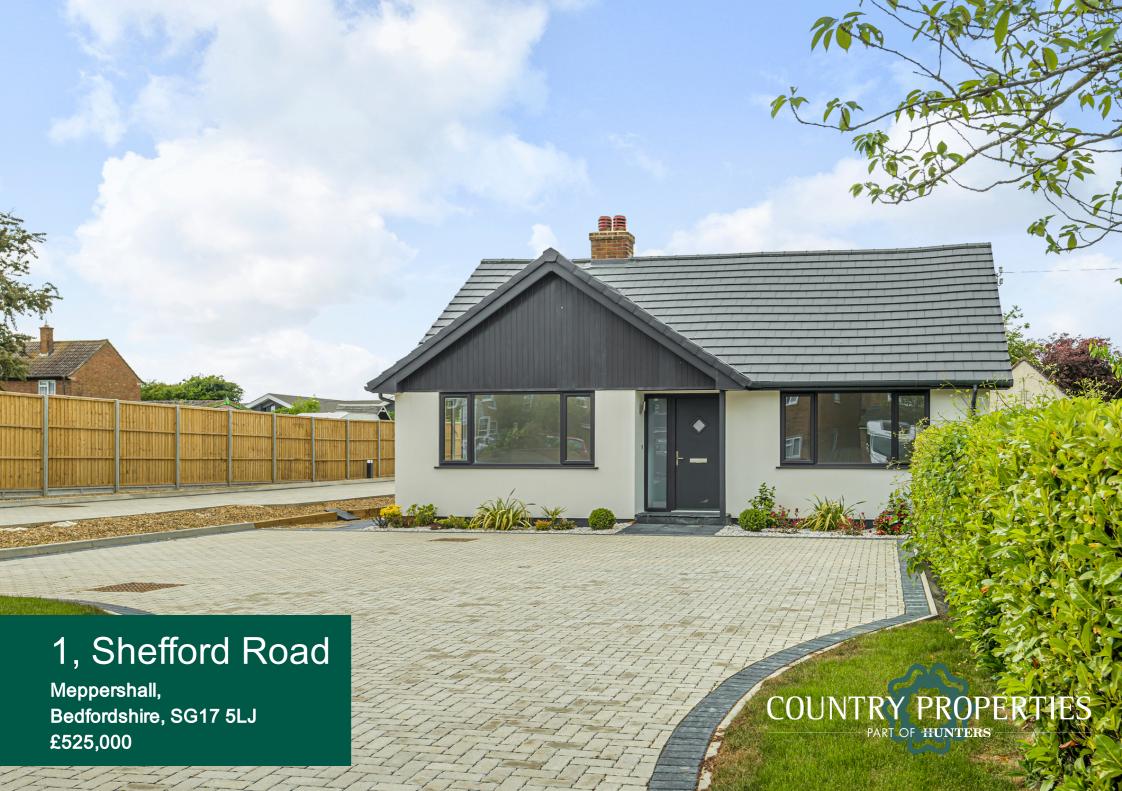

# This 3 bedroom detached bungalow has been completely refurbished throughout and boasts a contemporary finish - Just move in!

- Fantastic presentation throughout
- Stylish kitchen with quartz worksurfaces and integrated appliances
- Set in the popular village of Meppershall
- Offered with no upward chain
- Countryside walks on your doorstep
- Build-Zone 10 year builders warranty

#### Front Garden

Paved driveway providing off road parking for several cars. Laurel hedging to side with paved pathway to front door with mature shrubs. External up/down light. Paved pathway with gated access to rear.