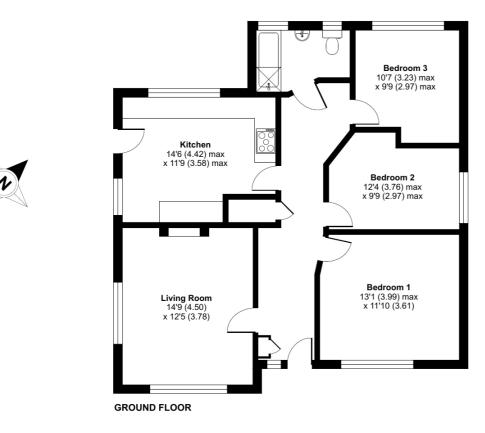

## **GROUND FLOOR**

# **Entrance Hall**

Wood effect flooring. Access to loft space. Radiator. Cupboard housing wall mounted gas boiler.

# **Living Room**

14' 9" x 12' 5" (4.50m x 3.78m) Dual aspect with double glazed window to front and side. Radiator.

#### Kitchen

14' 6" (max) x 11' 9" (max) (4.42m x 3.58m) A range of wall and base units with quartz worktop and upstands. Inset stainless steel one & half bowl sink with swan neck mixer tap over. Built in eye level double oven. Inset induction hob with quartz splashback and extractor hood over. Integrated full height fridge and full height freezer. Two fitted wine coolers. Integrated dishwasher and washing machine. Double glazed windows to side and rear. Ceramic tiled flooring. Radiator. Door to side with access to rear garden.

#### Bedroom 1

13' 1" (max) x 11' 10" (3.99m x 3.61m) Double glazed window to front. Radiator.

#### Bedroom 2

12' 4" (max) x 9' 9" (max) (3.76m x 2.97m) Double glazed window to side. Radiator.

#### Bedroom 3

10' 7" (max) x 9' 9" (max) (3.23m x 2.97m) Double glazed window to rear. Radiator.