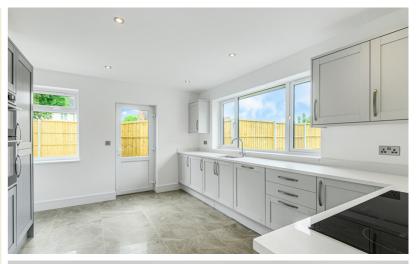

#### Kitchen

14' 6" (max) x 11' 9" (max) (4.42m x 3.58m) A range of wall and base units with quartz worktop and upstands. Inset stainless steel one & half bowl sink with swan neck mixer tap over. Built in eye level double oven. Inset induction hob with quartz splashback and extractor hood over. Integrated full height fridge and full height freezer. Two fitted wine coolers. Integrated dishwasher and washing machine. Double glazed windows to side and rear. Ceramic tiled flooring. Radiator. Door to side with access to rear garden.