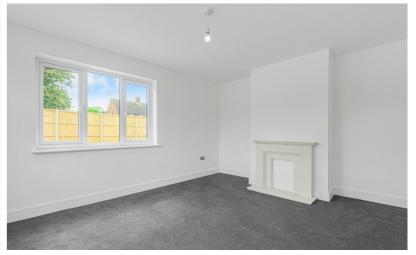

#### Bedroom 1

13' 1" (max) x 11' 10" (3.99m x 3.61m) Double glazed window to front. Radiator.

#### Bedroom 2

12' 4" (max) x 9' 9" (max) (3.76m x 2.97m) Double glazed window to side. Radiator.

#### Bedroom 3

10' 7" (max) x 9' 9" (max) (3.23m x 2.97m) Double glazed window to rear. Radiator.