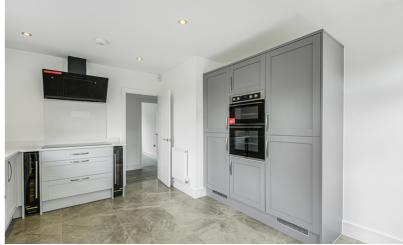

#### Kitchen

14' 6" (max) x 11' 9" (max) (4.42m x 3.58m) A range of wall and base units with quartz worktop and upstands. Inset stainless steel one & half bowl sink with swan neck mixer tap over. Built in eye level double oven. Inset induction hob with quartz splashback and extractor hood over. Integrated full height fridge and full height freezer. Two fitted wine coolers. Integrated dishwasher and washing machine. Double glazed windows to side and rear. Ceramic tiled flooring. Radiator. Door to side with access to rear garden.