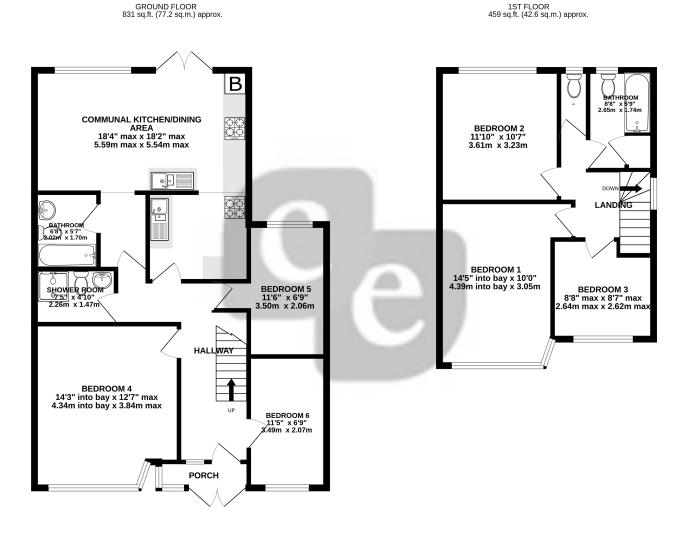

## **Ground Floor**

Hallway

**Communal Kitchen/Dining Area** 18' 4" x 18' 2" (5.59m x 5.54m)

**Bedroom Four** 14' 3" x 12' 7" (4.34m x 3.84m)

Bedroom Five 11' 6" x 6' 9" (3.51m x 2.06m)

**Bedroom Six** 11' 5" x 6' 9" (3.48m x 2.06m)

Bathroom 6' 8" x 5' 7" (2.03m x 1.70m)

Shower Room 7' 5" x 4' 10" (2.26m x 1.47m)

**First Floor** 

## Landing

Bedroom One 14' 5" x 10' 0" (4.39m x 3.05m)

## **Bedroom Two**

11' 10" x 10' 7" (3.61m x 3.23m)

Bedroom Three 8' 8" x 8' 7" (2.64m x 2.62m)

Bathroom 8' 8" x 5' 9" (2.64m x 1.75m)

Separate W/C

Outside

**Front Garden** Off street parking.

Private Rear Garden

TOTAL FLOOR AREA: 1290 sq.ft. (119.9 sq.m.) approx. Whilst every attempt has been made to ensure the accuracy of the floorplan contained here, measurements of doors, wirdows, rooms and any other titems are approximate and no responsibility is taken for any error, omission or mis-statement. This plan is for illustrative purposes only and should be used as such by any prospective purchaser. The services, systems and applicances shown have not been tested and no guarantee as to their operability or efficiency can be given.