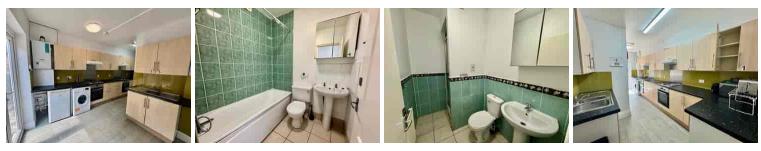

## **Ground Floor**

Hallway

**Communal Kitchen/Dining Area** 18' 4" x 18' 2" (5.59m x 5.54m)

**Bedroom Four** 14' 3" x 12' 7" (4.34m x 3.84m)

Bedroom Five 11' 6" x 6' 9" (3.51m x 2.06m)

**Bedroom Six** 11' 5" x 6' 9" (3.48m x 2.06m)

Bathroom 6' 8" x 5' 7" (2.03m x 1.70m)

Shower Room 7' 5" x 4' 10" (2.26m x 1.47m)

**First Floor** 