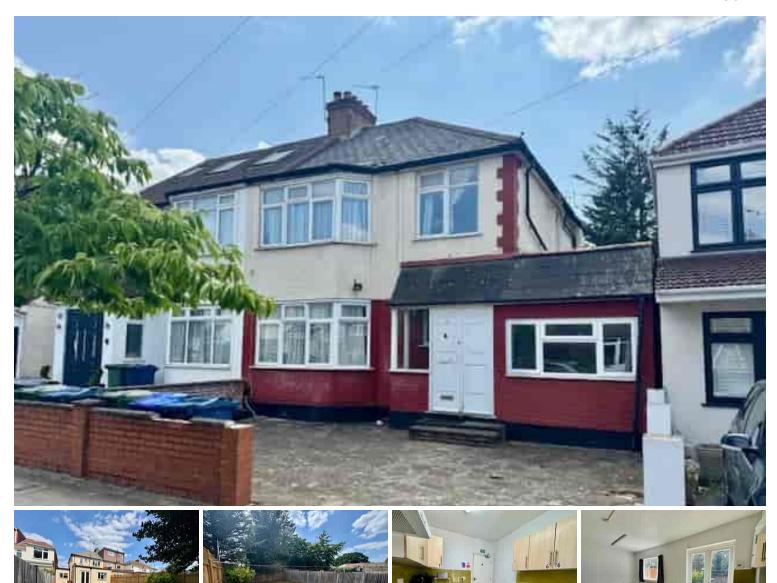

## FRANCIS ROAD, HARROW £4,000 pcm

\*\* HMO LICENCE FOR NINE MULTIPLE OCCUPANTS \*\* A six bedroom (three doubles, three singles), three bathroom semi detached house that would ideally suit sharers or students as the house is licenced for up to nine people. Located close to the University of Westminster and within walking distance of Harrow's Town Centre with its bars, restaurants and multi screen cinema, the property is to be let part furnished. AVAILABLE IMMEDIATELY!

- HMO LICENCE FOR NINE MULTIPLE OCCUPANTS
- AVAILABLE IMMEDIATELY
- SIX BEDROOMS
- THREE DOUBLE BEDROOMS & THREE SINGLE BEDROOMS
- THREE BATHROOMS
- COMMUNAL KITCHEN/DINING AREA
- PRIVATE REAR GARDEN
- DOUBLE GLAZING AND GAS CENTRAL HEATING
- LARGE PRIVATE REAR GARDEN
- CONVENIENTLY LOACTED FOR SHOPS AND TRANSPORT LINKS
- LOCATED CLOSE TO THE UNIVERSITY OF WESTMINSTER
- OFF STREET PARKING