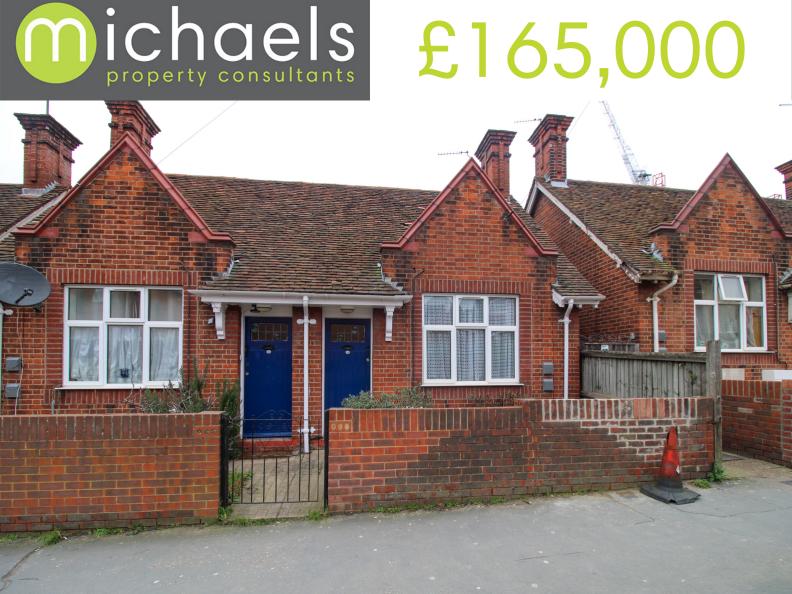

- Beautifully Extended And Refurbished
- Rare To The Market
- Quaint One Bedroom Bungalow
- Walking Distance To Mainline Station& Town Centre
- On A Mainline Bus Route
- Newly Laid Carpets
- UPVC Windows & Gas Central Heating
- Offered With No Onward Chain Viewing Advised

# 18 Military Road, Colchester, Essex. CO1 2AA.

A very rare addition to the market, this beautifully refurbished freehold bungalow is located within a stones throw of Colchester town centre, mainline station to London Liverpool Street and offering fantastic bus routes. Internally the bungalow has been finished to an extremely high standard with newly laid carpets and UPVC double glazed windows, the property comprises of entrance lobby, very sizeable living room, modern kitchen/breakfast room, three piece bathroom and double bedroom. Externally there is a private and generous rear garden with a patio area and landscaped lawn.