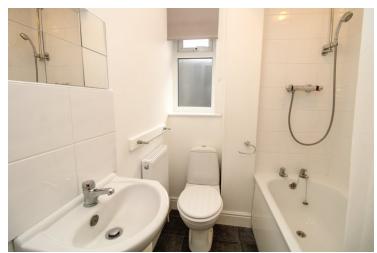

## Family Bathroom

Double glazed window to side aspect, low level WC, wash hand basin, panel bath with mixer taps and shower over, tiled walls, radiator.