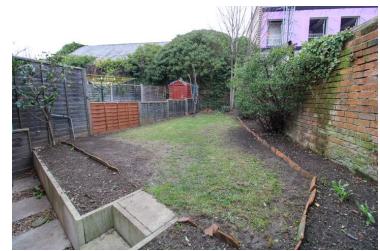

### Rear Garden

Patio area, garden tap, laid to lawn, tree, shrub and flower boarder, with enclosed brick wall & panel fencing, secure gate to side.