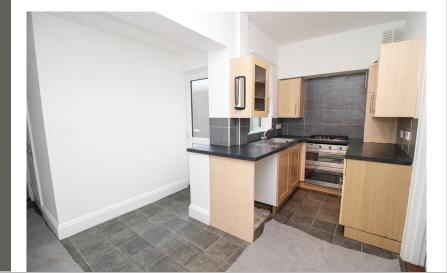

### Kitchen/Breakfast Room

9' 6" x 14' 2" (2.90m x 4.32m) Double glazed window to rear aspect, a range of wall and base units oven an area roll edge work tops, inset stainless stink and drainer unit, electric double oven with four ring gas hob, tiled splash backs, plumbing for a washing machine, access to loft, space for fridge freezer, double glazed door leading to the rear garden, radiator.