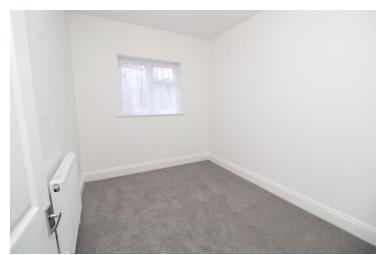

#### Bedroom

8' 18" x 10' 2" (2.90m x 3.10m) Double glazed window to rear aspect, radiator.