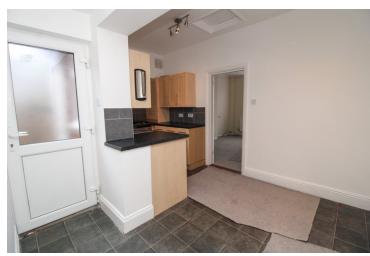

### Kitchen/Breakfast Room

9' 6" x 14' 2" (2.90m x 4.32m) Double glazed window to rear aspect, a range of wall and base units oven an area roll edge work tops, inset stainless stink and drainer unit, electric double oven with four ring gas hob, tiled splash backs, plumbing for a washing machine, access to loft, space for fridge freezer, double glazed door leading to the rear garden, radiator.