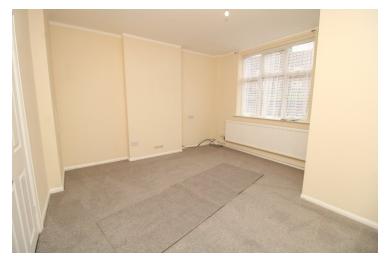

## Living Room

14' 6" x 9' 3" (4.42m x 2.82m) Double glazed window to front aspect, T.V & telephone points, radiator, door leading to the kitchen breakfast room.

#### Bedroom

8' 18" x 10' 2" (2.90m x 3.10m) Double glazed window to rear aspect, radiator.