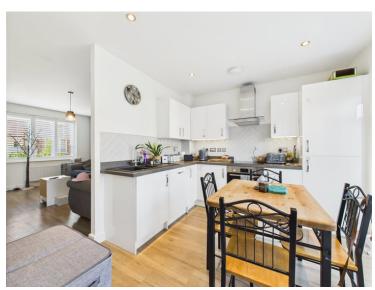

Offers In Excess Of

# £295,000



- Brilliant First Time Buy
- Modern Two Bedroom Semi-Detached House
- Front Aspect Living Room
- Kitchen/Diner With French Doors To Garden
- Utility Area & Downstairs Cloakroom
- En-Suite To Bedroom One
- Family Bathroom
- Landscaped Garden
- Parking Adjacent To The Property For Two Cars

# Fiske Avenue, Halstead, Essex. CO9 1FZ

A charming two-bedroom semi-detached house that is perfect for first-time buyers. This modern gem has been recently built by renowned developers, Bloor Homes, ensuring quality craftsmanship and contemporary design throughout.



Call to view 01787 322799



# Property Details.

### **Room Measurements**

#### **Entrance Hall**

# Living Room





4.29m x 3.18m (14' 1" x 10' 5")

### Kitchen/Diner





3.15m x 2.97m (10' 4" x 9' 9")

# **Utility Room**



# Property Details.

# WC



Bedroom One



2.97m x 2.79m (9' 9" x 9' 2")

# **En-Suite**



# **Bedroom Two**



3.30m x 2.49m (10' 10" x 8' 2")

#### Bathroom



# Property Details.

#### Floorplans



#### Location



# **Energy Ratings**

We have not carried out a structural survey and the services, appliances and specific fittings have not been tested. All photographs, measurements, floor plans and distances referred to are given as a guide only and should not be relied upon for the purchase of carpets or any other fixtures or fittings. Gardens, roof terraces, balconies and communal gardens as well as tenure and lease details cannot have their accuracy guaranteed for intending purchasers. Lease details, service ground rent (whe