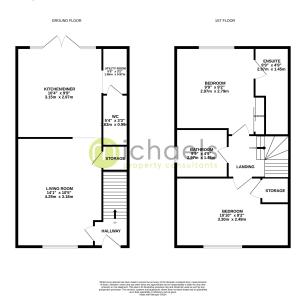

### **Room Measurements**

#### **Entrance Hall**

# Living Room

4.29m x 3.18m (14' 1" x 10' 5")

### Kitchen/Diner

3.15m x 2.97m (10' 4" x 9' 9")

# **Utility Room**

# WC

Bedroom One

2.97m x 2.79m (9' 9" x 9' 2")

# **En-Suite**

# **Bedroom Two**

3.30m x 2.49m (10' 10" x 8' 2")

#### Bathroom

#### Floorplans