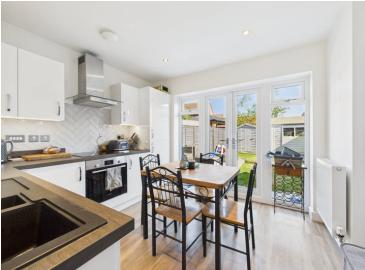

Offers In Excess Of

# £295,000



- Brilliant First Time Buy
- Modern Two Bedroom Semi-Detached House
- Front Aspect Living Room
- Kitchen/Diner With French Doors To Garden
- Utility Area & Downstairs Cloakroom
- En-Suite To Bedroom One
- Family Bathroom
- Landscaped Garden
- Parking Adjacent To The Property For Two Cars

# Fiske Avenue, Halstead, Essex. CO9 1FZ

A charming two-bedroom semi-detached house that is perfect for first-time buyers. This modern gem has been recently built by renowned developers, Bloor Homes, ensuring quality craftsmanship and contemporary design throughout.



Call to view 01787 322799



# Property Details.

### **Room Measurements**

#### **Entrance Hall**

# Living Room





4.29m x 3.18m (14' 1" x 10' 5")

### Kitchen/Diner





3.15m x 2.97m (10' 4" x 9' 9")

# **Utility Room**



# Property Details.

# WC



Bedroom One



2.97m x 2.79m (9' 9" x 9' 2")

# **En-Suite**



# **Bedroom Two**



3.30m x 2.49m (10' 10" x 8' 2")

#### Bathroom



# Property Details.

#### Floorplans



#### Location



# **Energy Ratings**

We have not carried out a structural survey and the services, appliances and specific fittings have not been tested. All photographs, measurements, floor plans and distances referred to are given as a guide only and should not be relied upon for the purchase of carpets or any other fixtures or fittings. Gardens, roof terraces, balconies and communal gardens as well as tenure and lease details cannot have their accuracy guaranteed for intending purchasers. Lease details, service ground rent (where