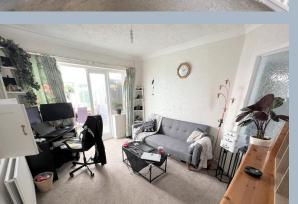

- 2 bedroom detached bungalow set in a well-regarded avenue
- Nestled into a lovely sunny plot with a 50' private rear garden
- Huge potential for extension/modernisation (STP)
- 2 reception rooms with sitting room to the front and dining room/study to the rear leading to the conservatory
- Kitchen with a range of wooden units and space for cooker, washing machine, dishwasher and fridge/freezer
- Shower room with walk-in double shower, wash basin and w.c.
- Gas central heating and double glazing
- Detached garage with power and light
- Very secluded, 50' sunny, fully enclosed rear garden with an array of established trees and shrubs
- Driveway with parking for 2 cars with potential for further area of parking
- No forward chain