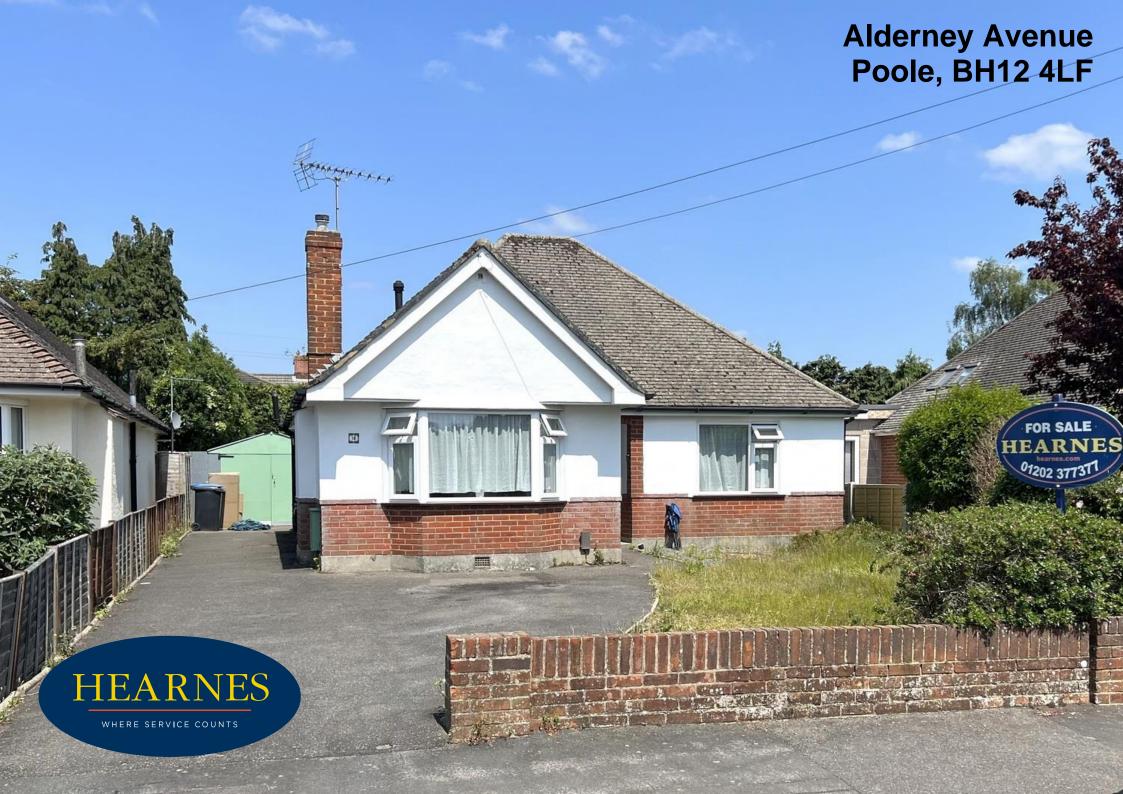

## Alderney Avenue, Poole, BH12 4LF FREEHOLD PRICE £350,000

First time to the market since it was built in the 1950's and sold with no forward chain. A spacious 2 double bedroom. 2 reception room detached bungalow with a good sized conservatory, garage, and completely private rear garden. Set in a well-regarded avenue and offering potential for further extension (subject to planning) modernisation and personalisation. Benefiting from gas central heating and double glazing. The property offers off road parking to the front and fully enclosed private, level rear garden has an array of established trees, shrubs and plants.

- 2 bedroom detached bungalow set in a well-regarded avenue
- Nestled into a lovely sunny plot with a 50' private rear garden
- Huge potential for extension/modernisation (STP)
- 2 reception rooms with sitting room to the front and dining room/study to the rear leading to the conservatory
- Kitchen with a range of wooden units and space for cooker, washing machine, dishwasher and fridge/freezer
- Shower room with walk-in double shower, wash basin and w.c.
- Gas central heating and double glazing
- Detached garage with power and light
- Very secluded, 50' sunny, fully enclosed rear garden with an array of established trees and shrubs
- Driveway with parking for 2 cars with potential for further area of parking
- No forward chain