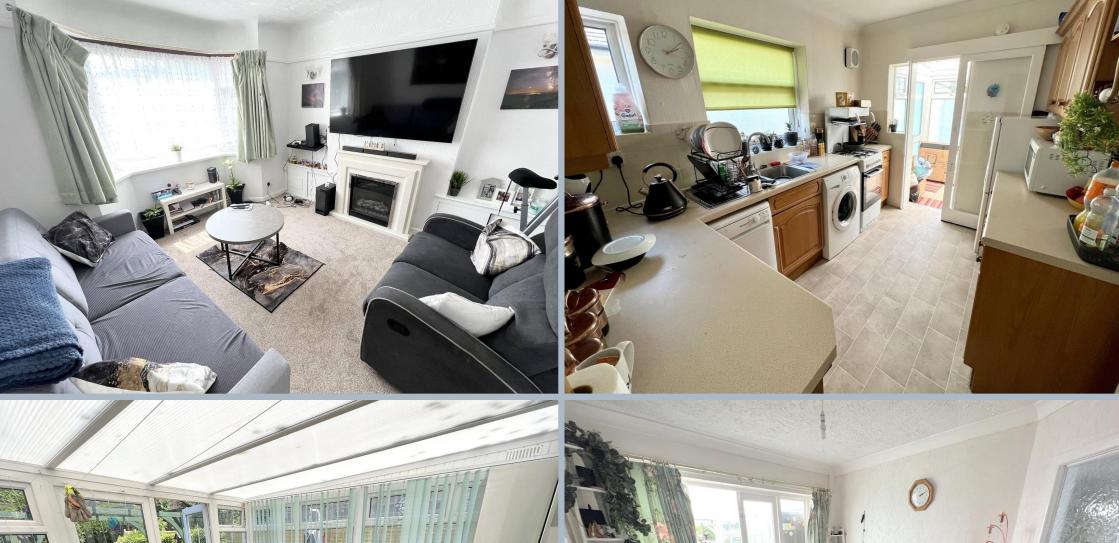

- 2 bedroom detached bungalow set in a well-regarded avenue
- Nestled into a lovely sunny plot with a 50' private rear garden
- Huge potential for extension/modernisation (STP)
- 2 reception rooms with sitting room to the front and dining room/study to the rear leading to the conservatory
- Kitchen with a range of wooden units and space for cooker, washing machine, dishwasher and fridge/freezer
- Shower room with walk-in double shower, wash basin and w.c.
- Gas central heating and double glazing
- Detached garage with power and light
- Very secluded, 50' sunny, fully enclosed rear garden with an array of established trees and shrubs
- Driveway with parking for 2 cars with potential for further area of parking
- No forward chain