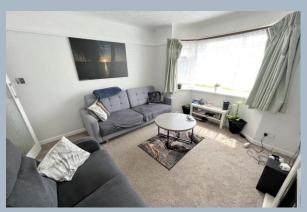

- 2 bedroom detached bungalow set in a well-regarded avenue
- Nestled into a lovely sunny plot with a 50' private rear garden
- Huge potential for extension/modernisation (STP)
- 2 reception rooms with sitting room to the front and dining room/study to the rear leading to the conservatory
- Kitchen with a range of wooden units and space for cooker, washing machine, dishwasher and fridge/freezer
- Shower room with walk-in double shower, wash basin and w.c.
- Gas central heating and double glazing
- Detached garage with power and light
- Very secluded, 50' sunny, fully enclosed rear garden with an array of established trees and shrubs
- Driveway with parking for 2 cars with potential for further area of parking
- No forward chain