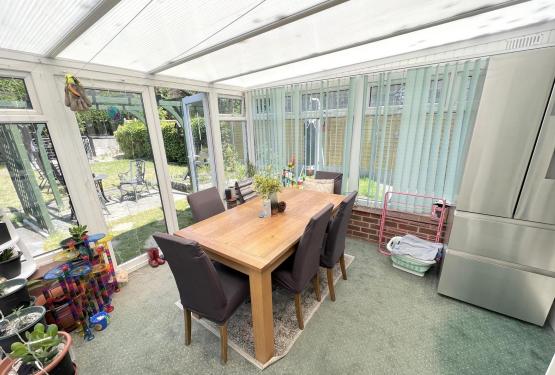

- 2 bedroom detached bungalow set in a well-regarded avenue
- Nestled into a lovely sunny plot with a 50' private rear garden
- Huge potential for extension/modernisation (STP)
- 2 reception rooms with sitting room to the front and dining room/study to the rear leading to the conservatory
- Kitchen with a range of wooden units and space for cooker, washing machine, dishwasher and fridge/freezer
- Shower room with walk-in double shower, wash basin and w.c.
- Gas central heating and double glazing
- Detached garage with power and light
- Very secluded, 50' sunny, fully enclosed rear garden with an array of established trees and shrubs
- Driveway with parking for 2 cars with potential for further area of parking
- No forward chain