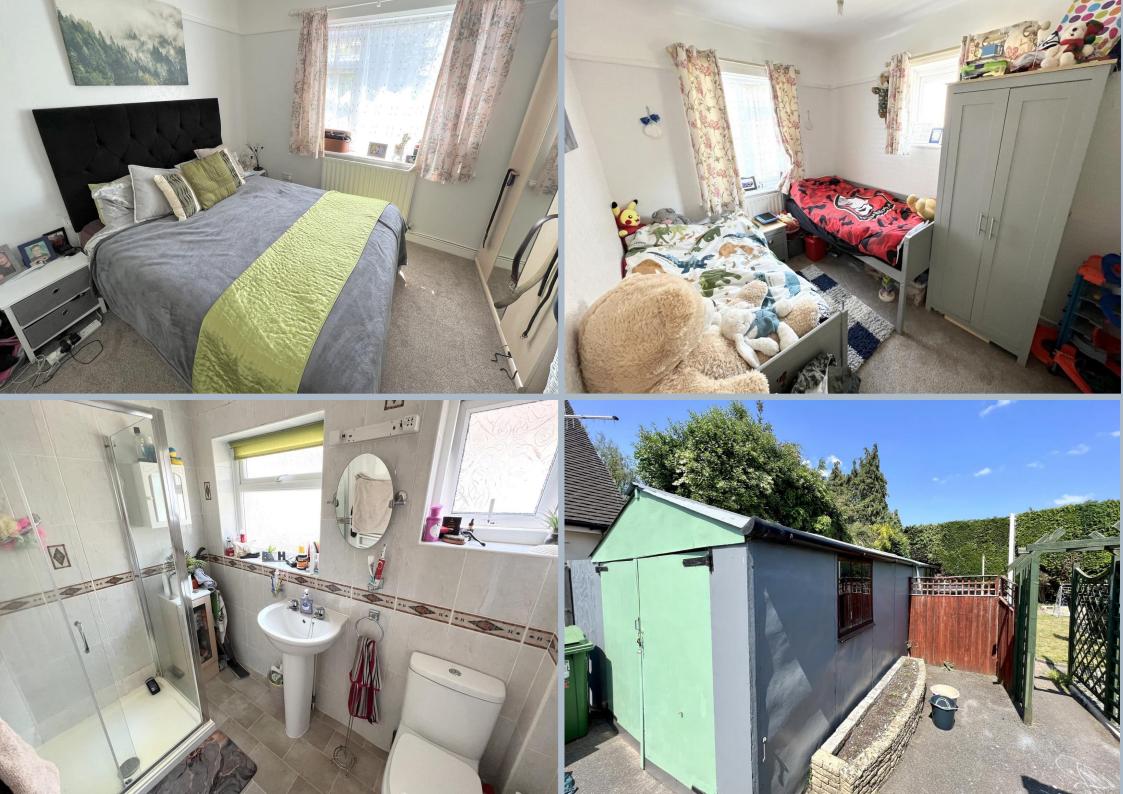

- 2 bedroom detached bungalow set in a well-regarded avenue
- Nestled into a lovely sunny plot with a 50' private rear garden
- Huge potential for extension/modernisation (STP)
- 2 reception rooms with sitting room to the front and dining room/study to the rear leading to the conservatory
- Kitchen with a range of wooden units and space for cooker, washing machine, dishwasher and fridge/freezer
- Shower room with walk-in double shower, wash basin and w.c.
- Gas central heating and double glazing
- Detached garage with power and light
- Very secluded, 50' sunny, fully enclosed rear garden with an array of established trees and shrubs
- Driveway with parking for 2 cars with potential for further area of parking
- No forward chain