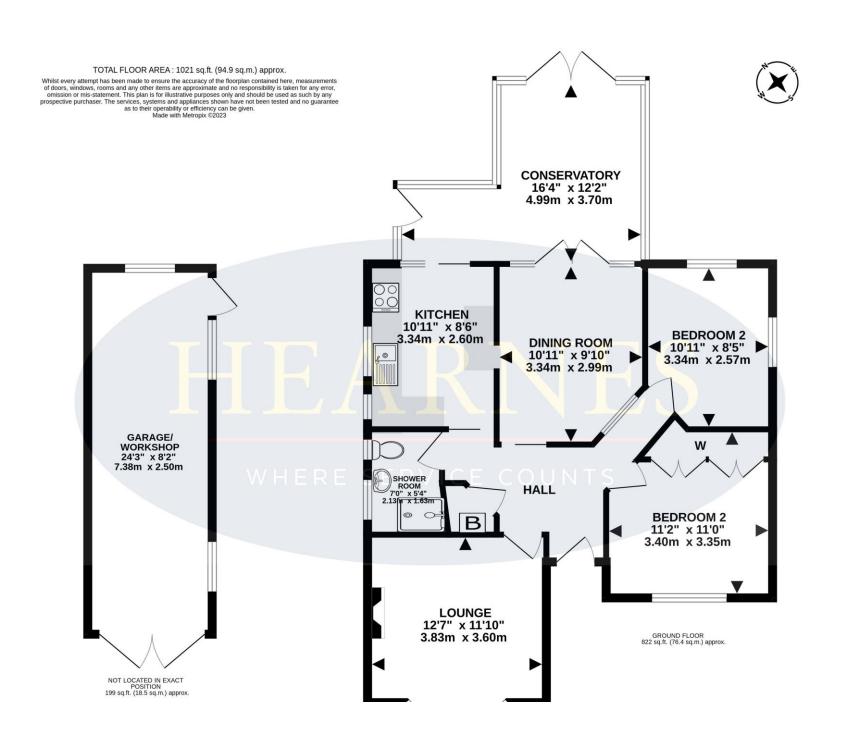

## Alderney Avenue, Poole, BH12 4LF FREEHOLD PRICE £350,000

First time to the market since it was built in the 1950's and sold with no forward chain. A spacious 2 double bedroom. 2 reception room detached bungalow with a good sized conservatory, garage, and completely private rear garden. Set in a well-regarded avenue and offering potential for further extension (subject to planning) modernisation and personalisation. Benefiting from gas central heating and double glazing. The property offers off road parking to the front and fully enclosed private, level rear garden has an array of established trees, shrubs and plants.

- 2 bedroom detached bungalow set in a well-regarded avenue
- Nestled into a lovely sunny plot with a 50' private rear garden
- Huge potential for extension/modernisation (STP)
- 2 reception rooms with sitting room to the front and dining room/study to the rear leading to the conservatory
- Kitchen with a range of wooden units and space for cooker, washing machine, dishwasher and fridge/freezer
- Shower room with walk-in double shower, wash basin and w.c.
- Gas central heating and double glazing
- Detached garage with power and light
- Very secluded, 50' sunny, fully enclosed rear garden with an array of established trees and shrubs
- Driveway with parking for 2 cars with potential for further area of parking
- No forward chain