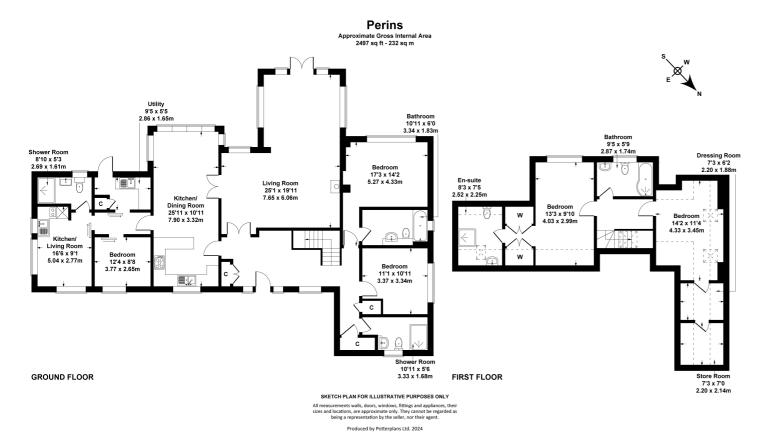

Reception Hall • impressive living room • garden room • kitchen/dining room • 4 bedrooms • 4 bath/shower rooms • 1 bedroom annexe • LPG central heating • double glazing • parking for several vehicles • mature gardens

## Description

An individual detached property which has recently been upgraded and remodelled creating spacious family living with the benefit of a 1 bedroom annex. The very well presented accommodation includes a generous reception hall, living room with feature wood burner, garden room, and a kitchen/dining room with doors to the rear garden. Also on the ground floor are 2 double bedrooms and 2 bath/shower rooms, the master bedroom with en suite. Upstairs, there are a further 2 bedrooms and 2 bath/shower rooms (1 en suite). The garage has been converted into a stylish annex with living/dining/kitchen area, double bedroom, shower room, and utility. Outside, there is parking for 4/5 vehicles and a good size mature garden.