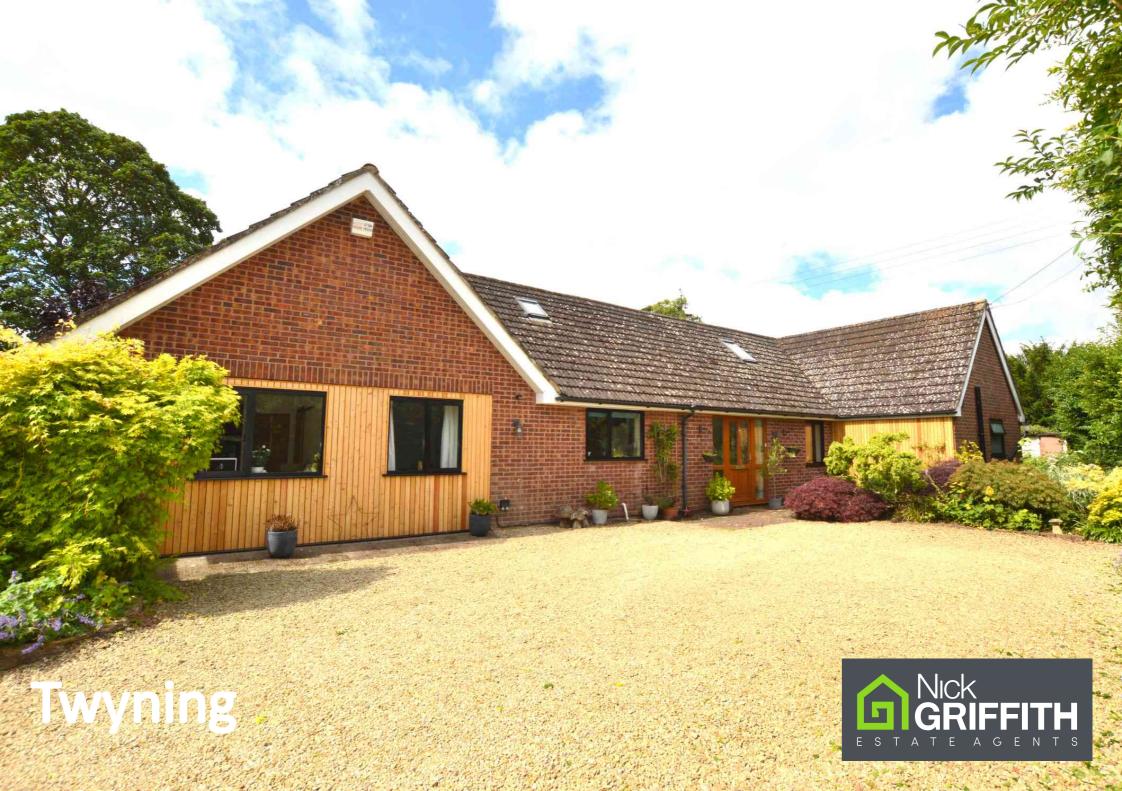

# **Twyning**

# Fleet Lane, Twyning, Tewkesbury, GL20 6FL Guide Price £800,000 Freehold

A substantial 4 bedroom, detached, chalet style property with a recently created 1 bedroom annexe, set in approx. 0.25 of an acre.

## Description

An individual detached property which has recently been upgraded and remodelled creating spacious family living with the benefit of a 1 bedroom annex. The very well presented accommodation includes a generous reception hall, living room with feature wood burner, garden room, and a kitchen/dining room with doors to the rear garden. Also on the ground floor are 2 double bedrooms and 2 bath/shower rooms, the master bedroom with en suite. Upstairs, there are a further 2 bedrooms and 2 bath/shower rooms (1 en suite). The garage has been converted into a stylish annex with living/dining/kitchen area, double bedroom, shower room, and utility. Outside, there is parking for 4/5 vehicles and a good size mature garden.