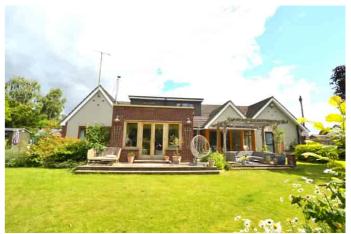

# Fleet Lane, Twyning, Tewkesbury, GL20 6FL Guide Price £800,000 Freehold

A substantial 4 bedroom, detached, chalet style property with a recently created 1 bedroom annexe, set in approx. 0.25 of an acre.

## Description

An individual detached property which has recently been upgraded and remodelled creating spacious family living with the benefit of a 1 bedroom annex. The very well presented accommodation includes a generous reception hall, living room with feature wood burner, garden room, and a kitchen/dining room with doors to the rear garden. Also on the ground floor are 2 double bedrooms and 2 bath/shower rooms, the master bedroom with en suite. Upstairs, there are a further 2 bedrooms and 2 bath/shower rooms (1 en suite). The garage has been converted into a stylish annex with living/dining/kitchen area, double bedroom, shower room, and utility. Outside, there is parking for 4/5 vehicles and a good size mature garden.