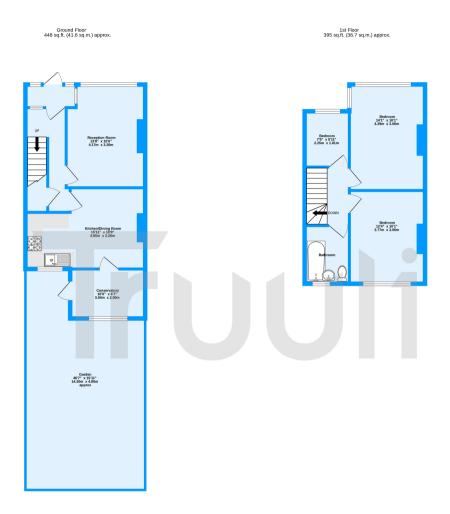

Mitcham Road, Croydon, CR0

TOTAL FLOOR AREA: 843 sq.ft. (78.3 sq.m.) approx.

Measurements are approximate. Not to scale. Illustrative purposes only
Made with Metropic RO203.