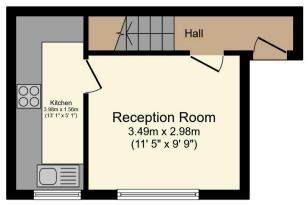

**Ground Floor** 

**First Floor** 

Total floor area 42.2 sq.m. (454 sq.ft.) approx

This floor plan is for illustrative purposes only. It is not drawn to scale. Any measurements, floor areas (including any total floor area), openings and orientation are approximate. No details are guaranteed, they cannot be relied upon for any purpose and they do not form part of any agreement. No liability is taken for any error, omission or misstatement. A party must rely upon its own inspection(s). Plan produced for Purplebricks. Powered by www.focalagent.com