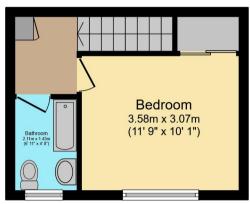

**Ground Floor** 

**First Floor** 

Total floor area 42.2 sq.m. (454 sq.ft.) approx

This floor plan is for illustrative purposes only. It is not drawn to scale. Any measurements, floor areas (including any total floor area), openings and orientation are approximate. No details are guaranteed, they cannot be relied upon for any purpose and they do not form part of any agreement. No liability is taken for any error, omission or misstatement. A party must rely upon its own inspection(s). Plan produced for Purplebricks. Powered by www.focalagent.com