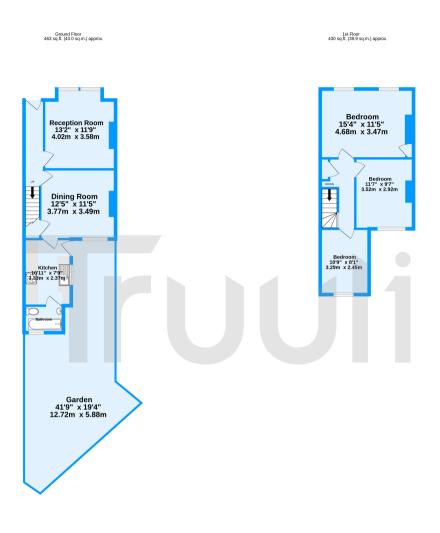

## £400,000 Freehold

A three double bedroom family home situated on Luna Road, Thornton Heath. The property has excellent transport links to Crystal Palace.

Luna Road, Thornton Heath, CR7 TOTAL FLOOR AREA : 893 sq.ft. (83.0 sq.m.) approx. Measurements are approximate. Not to scale. Illustrative purposes only Made with Meropic fec2025