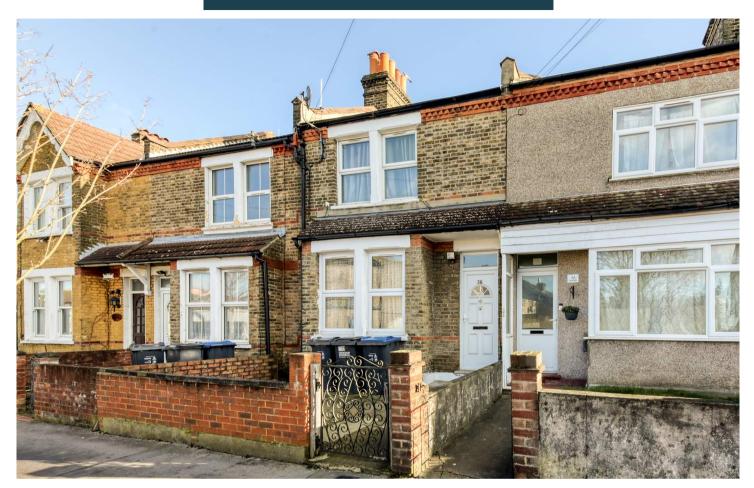

## Truuli

Luna Road, Thornton Heath, Surrey, CR7 £400,000 Freehold

- Three double bedroom family home
- Close to Grangewood Park
- Easy access of Thornton Heath mainline station
- Chance to put your own stamp on a property
- Excellent transport links to Crystal Palace
- Popular residential road

## Luna Road, Thornton Heath, Surrey, CR7

## £400,000 Freehold

A three double bedroom family home situated on Luna Road, Thornton Heath. The property has excellent transport links to Crystal Palace.

Luna Road, Thornton Heath, CR7 TOTAL FLOOR AREA : 893 sq.ft. (83.0 sq.m.) approx. Measurements are approximate. Not to scale. Illustrative purposes only Made with Meropic fec2025