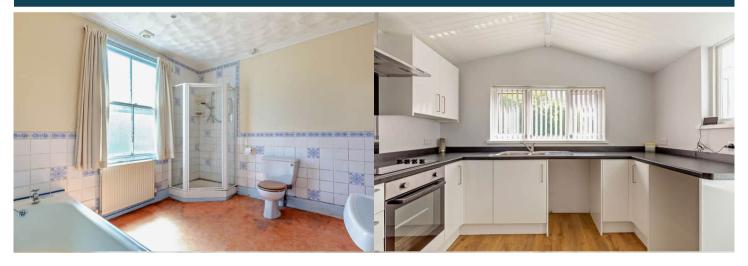

The council tax band is B.

The interior of this property comprises a spacious living room, dining room, family bathroom, 1 bedroom and fitted kitchen on the ground floor. The first floor consists of a further bedroom. The exterior boasts a private rear garden, perfect for enjoying the summer months.