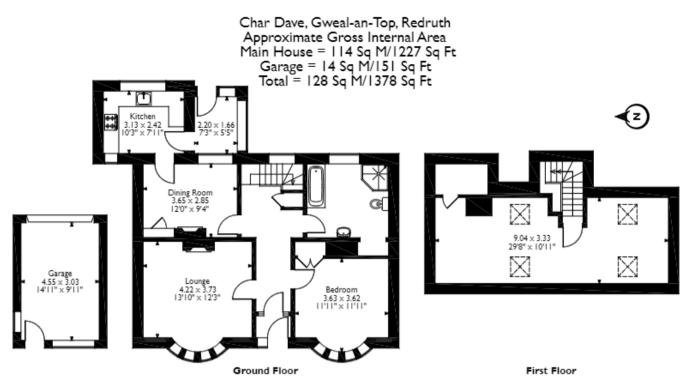

Please note that the location of doors, windows and other items are approximate and this floorplan is to be used for illustrative purposes only. Unauthorized reproduction is prohibited.

20-22 Bridge End, Leeds, LS1 4DJ t: 0330 004 0050 e: hello@bettermove.co.uk www.bettermove.co.uk