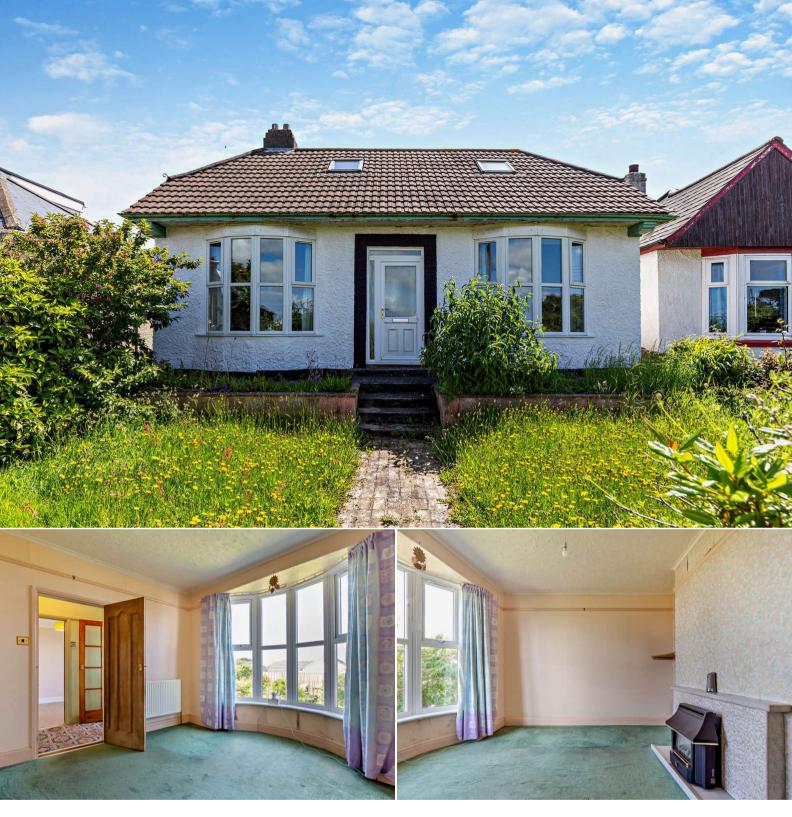

## Gweal-an-Top Redruth

Bettermove are proud to present this 2 bedroom bungalow in Redruth available with no forward chain/welcoming cash buyers only.

The property is vacant for immediate possession.

The property benefits from double glazing, gas central heating throughout and has off street parking available via the garage.

The council tax band is B.

The interior of this property comprises a spacious living room, dining room, family bathroom, 1 bedroom and fitted kitchen on the ground floor. The first floor consists of a further bedroom. The exterior boasts a private rear garden, perfect for enjoying the summer months.