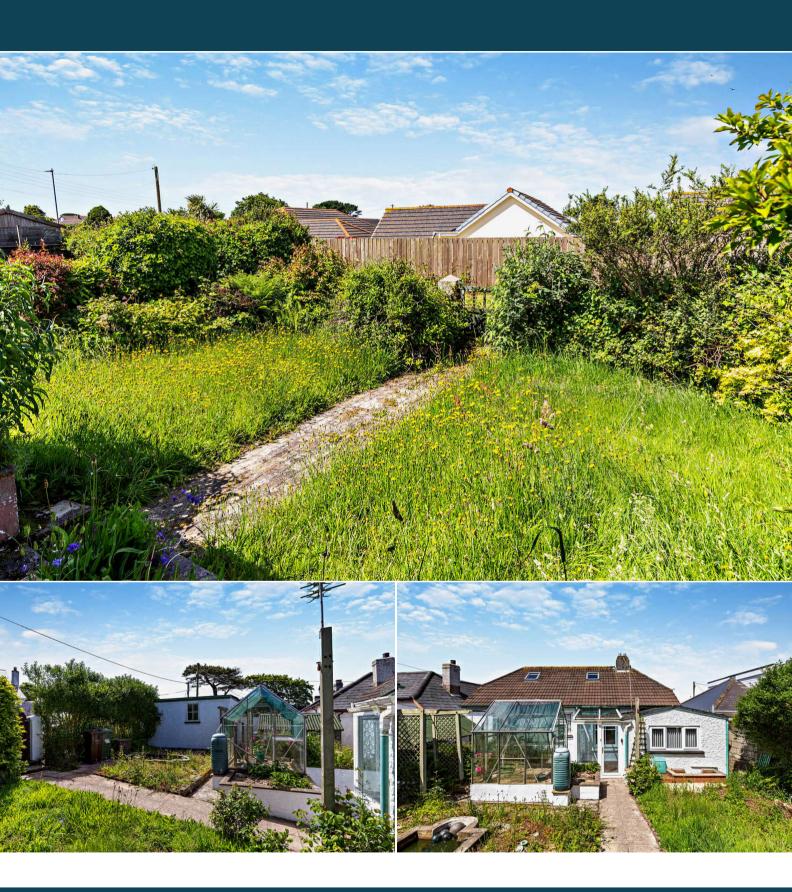

## Gweal-an-Top Redruth

Bettermove are proud to present this 2 bedroom bungalow in Redruth available with no forward chain/welcoming cash buyers only.

The property is vacant for immediate possession.

The property benefits from double glazing, gas central heating throughout and has off street parking available via the garage.

The council tax band is B.

The interior of this property comprises a spacious living room, dining room, family bathroom, 1 bedroom and fitted kitchen on the ground floor. The first floor consists of a further bedroom. The exterior boasts a private rear garden, perfect for enjoying the summer months.