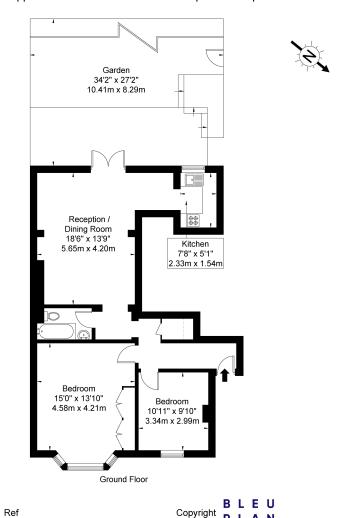

ING SOUTH WEST FACING GARDEN...

Located on a popular TREE LINED ROAD in Nicoll Road, Harlesden offering easy access to both Harlesden and Willesden Junction bakerloo annu overground stations is this WELL PRESENTED TWO DOUBLE BEDROOM GROUND FLOOR FLAT.

The property offers over 800sqft of living space and boasts OFF STREET PARKING FOR ONE CAR, PRIVATE ENTRANCE FROM STREET, 18FT LIVING ROOM, FITTED KITCHEN, BATHROOM and DOUBLE DOORS leading to PRIVATE REAR GARDEN.

The property is leasehold and we have been advised offers an unexpired term of 154 years.

## POINTS OF INTEREST

- TWO DOUBLE BEDROOMS
- WELL PRESENTED
- STUNNING REAR GARDEN

- TREE LINED ROAD
- GROUND FLOOR CONVERSION
- PRIVATE PARKING SPACE





## **Nicoll Road NW10 9AB**

Approx Gross Internal Area = 76.3 sq m / 821 sq ft