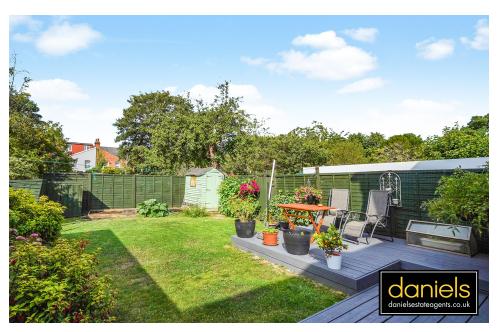

## STUNNING SOUTH WEST FACING GARDEN...

Located on a popular TREE LINED ROAD in Nicoll Road, Harlesden offering easy access to both Harlesden and Willesden Junction bakerloo annu overground stations is this WELL PRESENTED TWO DOUBLE BEDROOM GROUND FLOOR FLAT.

The property offers over 800sqft of living space and boasts OFF STREET PARKING FOR ONE CAR, PRIVATE ENTRANCE FROM STREET, 18FT LIVING ROOM, FITTED KITCHEN, BATHROOM and DOUBLE DOORS leading to PRIVATE REAR GARDEN.

## POINTS OF INTEREST

- TWO DOUBLE BEDROOMS
- WELL PRESENTED
- STUNNING REAR GARDEN

- TREE LINED ROAD
- GROUND FLOOR CONVERSION
- PRIVATE PARKING SPACE