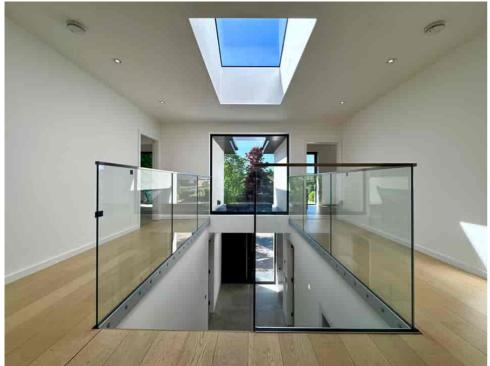

A DRAMATIC ENTRANCE HALL with DOUBLE-HEIGHT GLAZING and a striking FLOATING STAIRCASE sets the tone for what's to come. The EXPANSIVE OPEN-PLAN LIVING SPACE is designed for both entertaining and everyday family life, anchored by a sleek designer KITCHEN with central island, integrated appliances, and a seamless connection to the outdoors. MULTIPLE LOUNGE ZONES and a feature suspended fireplace create natural flow and focal points, while polished concrete floors and floor-to-ceiling windows reinforce the home's crisp, modern aesthetic.

A separate CINEMA ROOM provides the perfect retreat for movie nights or quiet evenings in, while a well-equipped utility and integral garage ensure the home is as functional as it is stylish.

Upstairs, a GALLERIED LANDING leads to FOUR DOUBLE BEDROOMS, each with their own EN-SUITE. Both the main bedroom and second suite enjoy WALK-IN DRESSING ROOMS and luxurious bathrooms, while the main suite also boasts direct access to a PRIVATE ROOF TERRACE with leafy views — a peaceful spot for morning coffee or evening relaxation.