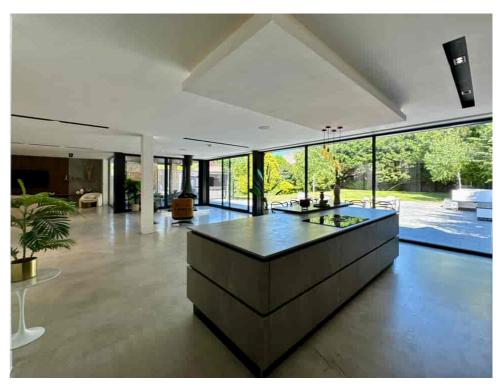

A DRAMATIC ENTRANCE HALL with DOUBLE-HEIGHT GLAZING and a striking FLOATING STAIRCASE sets the tone for what's to come. The EXPANSIVE OPEN-PLAN LIVING SPACE is designed for both entertaining and everyday family life, anchored by a sleek designer KITCHEN with central island, integrated appliances, and a seamless connection to the outdoors. MULTIPLE LOUNGE ZONES and a feature suspended fireplace create natural flow and focal points, while polished concrete floors and floor-to-ceiling windows reinforce the home's crisp, modern aesthetic.