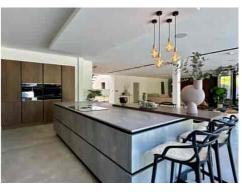

A DRAMATIC ENTRANCE HALL with DOUBLE-HEIGHT GLAZING and a striking FLOATING STAIRCASE sets the tone for what's to come. The EXPANSIVE OPEN-PLAN LIVING SPACE is designed for both entertaining and everyday family life, anchored by a sleek designer KITCHEN with central island, integrated appliances, and a seamless connection to the outdoors. MULTIPLE LOUNGE ZONES and a feature suspended fireplace create natural flow and focal points, while polished concrete floors and floor-to-ceiling windows reinforce the home's crisp, modern aesthetic.