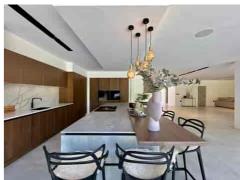

A DRAMATIC ENTRANCE HALL with DOUBLE-HEIGHT GLAZING and a striking FLOATING STAIRCASE sets the tone for what's to come. The EXPANSIVE OPEN-PLAN LIVING SPACE is designed for both entertaining and everyday family life, anchored by a sleek designer KITCHEN with central island, integrated appliances, and a seamless connection to the outdoors. MULTIPLE LOUNGE ZONES and a feature suspended fireplace create natural flow and focal points, while polished concrete floors and floor-to-ceiling windows reinforce the home's crisp, modern aesthetic.