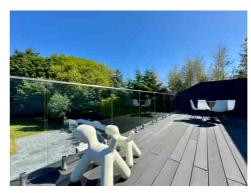

Outside, the GARDENS have been landscaped for maximum impact and minimum maintenance. A large porcelain terrace wraps around the rear of the property, leading to a HOT TUB and an impressive COVERED SEATING AREA with natural stone walls, built-in heaters and a wood burner — creating an inviting, all-season space to entertain or unwind.