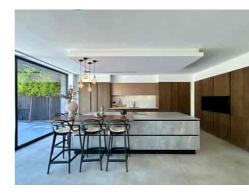

A DRAMATIC ENTRANCE HALL with DOUBLE-HEIGHT GLAZING and a striking FLOATING STAIRCASE sets the tone for what's to come. The EXPANSIVE OPEN-PLAN LIVING SPACE is designed for both entertaining and everyday family life, anchored by a sleek designer KITCHEN with central island, integrated appliances, and a seamless connection to the outdoors. MULTIPLE LOUNGE ZONES and a feature suspended fireplace create natural flow and focal points, while polished concrete floors and floor-to-ceiling windows reinforce the home's crisp, modern aesthetic.