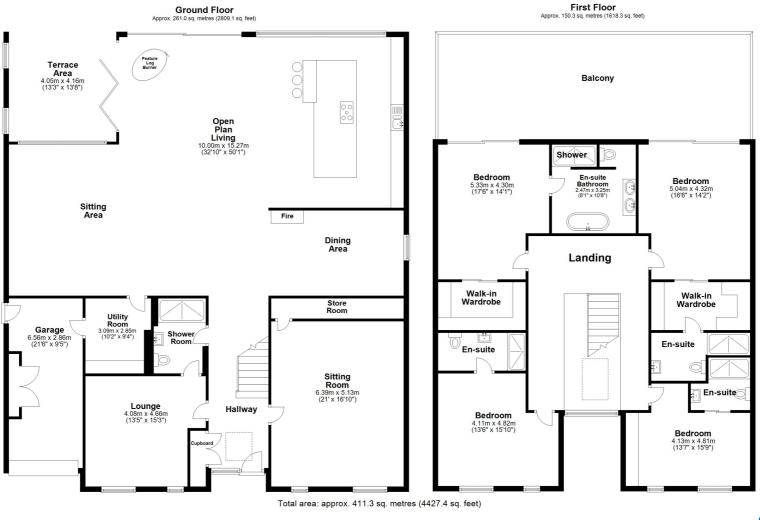

us bathrooms, while the main suite also boasts direct access to a PRIVATE ROOF TERRACE with leafy views — a peaceful spot for morning coffee or evening relaxation.

Outside, the GARDENS have been landscaped for maximum impact and minimum maintenance. A large porcelain terrace wraps around the rear of the property, leading to a HOT TUB and an impressive COVERED SEATING AREA with natural stone walls, built-in heaters and a wood burner — creating an inviting, all-season space to entertain or unwind.

Every element of this home has been thoughtfully considered and meticulously executed. A rare opportunity to own a contemporary classic — early viewing is strongly recommended to appreciate the scale, design, and exceptional standard of finish on offer.













































Plan produced using PlanUp.