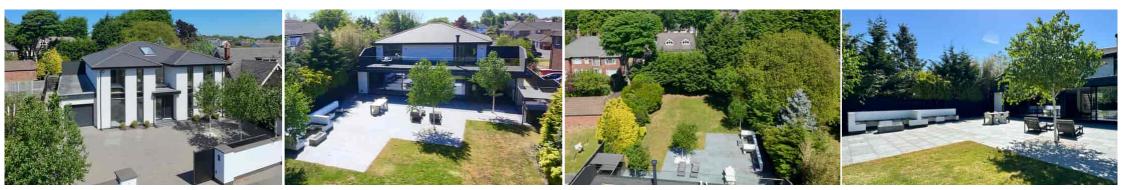

Outside, the GARDENS have been landscaped for maximum impact and minimum maintenance. A large porcelain terrace wraps around the rear of the property, leading to a HOT TUB and an impressive COVERED SEATING AREA with natural stone walls, built-in heaters and a wood burner — creating an inviting, all-season space to entertain or unwind.