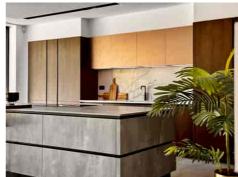

A DRAMATIC ENTRANCE HALL with DOUBLE-HEIGHT GLAZING and a striking FLOATING STAIRCASE sets the tone for what's to come. The EXPANSIVE OPEN-PLAN LIVING SPACE is designed for both entertaining and everyday family life, anchored by a sleek designer KITCHEN with central island, integrated appliances, and a seamless connection to the outdoors. MULTIPLE LOUNGE ZONES and a feature suspended fireplace create natural flow and focal points, while polished concrete floors and floor-to-ceiling windows reinforce the home's crisp, modern aesthetic.