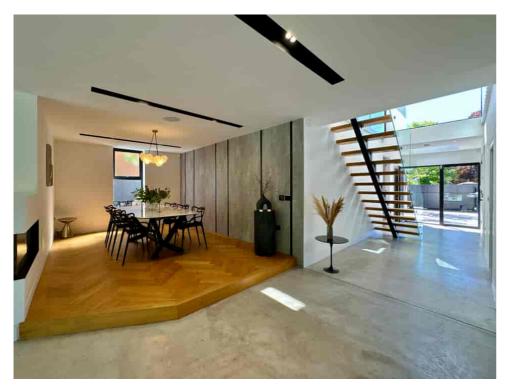

A DRAMATIC ENTRANCE HALL with DOUBLE-HEIGHT GLAZING and a striking FLOATING STAIRCASE sets the tone for what's to come. The EXPANSIVE OPEN-PLAN LIVING SPACE is designed for both entertaining and everyday family life, anchored by a sleek designer KITCHEN with central island, integrated appliances, and a seamless connection to the outdoors. MULTIPLE LOUNGE ZONES and a feature suspended fireplace create natural flow and focal points, while polished concrete floors and floor-to-ceiling windows reinforce the home's crisp, modern aesthetic.