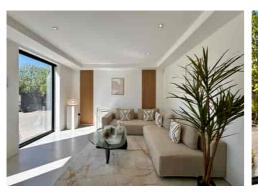

A DRAMATIC ENTRANCE HALL with DOUBLE-HEIGHT GLAZING and a striking FLOATING STAIRCASE sets the tone for what's to come. The EXPANSIVE OPEN-PLAN LIVING SPACE is designed for both entertaining and everyday family life, anchored by a sleek designer KITCHEN with central island, integrated appliances, and a seamless connection to the outdoors. MULTIPLE LOUNGE ZONES and a feature suspended fireplace create natural flow and focal points, while polished concrete floors and floor-to-ceiling windows reinforce the home's crisp, modern aesthetic.