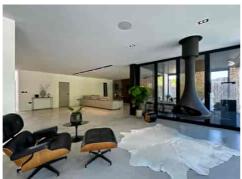

A DRAMATIC ENTRANCE HALL with DOUBLE-HEIGHT GLAZING and a striking FLOATING STAIRCASE sets the tone for what's to come. The EXPANSIVE OPEN-PLAN LIVING SPACE is designed for both entertaining and everyday family life, anchored by a sleek designer KITCHEN with central island, integrated appliances, and a seamless connection to the outdoors. MULTIPLE LOUNGE ZONES and a feature suspended fireplace create natural flow and focal points, while polished concrete floors and floor-to-ceiling windows reinforce the home's crisp, modern aesthetic.