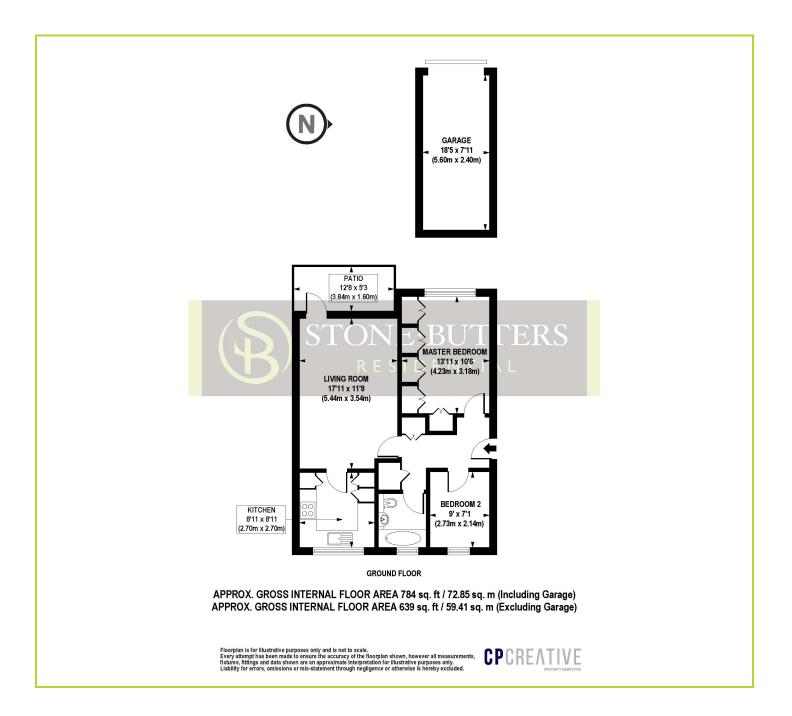

## 143 Stanley Court, September Way, Stanmore. HA7 2SF. £375,000 Share of Freehold

A 2 Bedroom Ground Floor Flat With SHARE OF FREEHOLD. Located in this quiet cul-de-sac location the property is offered CHAIN FREE and benefits from garage (en-block), low outgoings, west facing patio area overlooking communal gardens and spacious lounge/dining area. In need of some internal updating but this has been reflected in the asking price.

- Two Bedroom Ground Floor Flat
- Chain Free
- Quiet Location
- Garage (In Block)
- Communal Gardens

- Share of Freehold
- Low Outgoings
- West Facing Patio
- In Need of Some Internal Modernisation