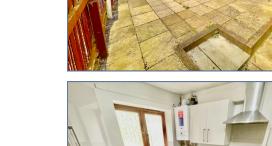

#### EXTERIOR

Front and Rear Garden

#### Lounge Diner

4.52m x 4.81m (14' 10" x 15' 9")

Kitchen

3.08m x 2.47m (10' 1" x 8' 1")