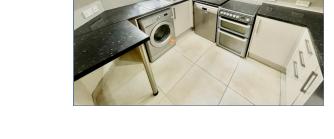

#### Lounge Diner

4.52m x 4.81m (14' 10" x 15' 9")

Kitchen

3.08m x 2.47m (10' 1" x 8' 1")