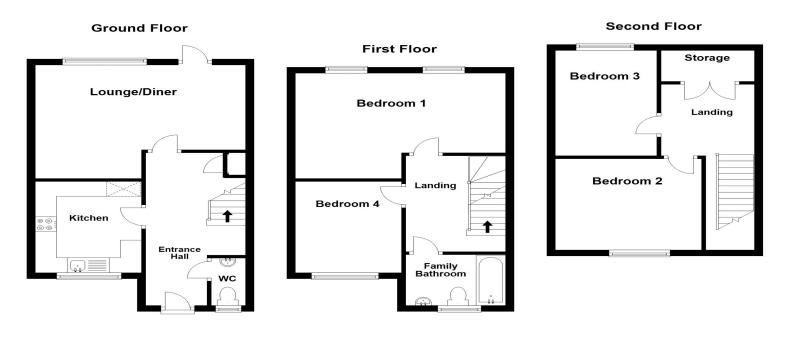

# **GROUND FLOOR**

## **Entrance Hall**

Doors leading to:

#### Lounge Diner

4.52m x 4.81m (14' 10" x 15' 9")

Kitchen

3.08m x 2.47m (10' 1" x 8' 1")

# **Downstairs Cloakroom**

Fitted to comprise two piece suite

# **FIRST FLOOR**

# **First Floor Landing**

Doors leading to:

#### **Bedroom One**

4.55m x 3.60m (14' 11" x 11' 10")

# Bedroom Two

4.31m x 2.59m (14' 2" x 8' 6")

#### **Family Bathroom**

Fitted to comprise three piece suite

#### SECOND FLOOR

## Second Floor Landing

Doors leading to:

# **Bedroom Three**

3.53m x 2.84m (11' 7" x 9' 4")

#### **Bedroom Four**

2.56m x 2.55m (8' 5" x 8' 4")