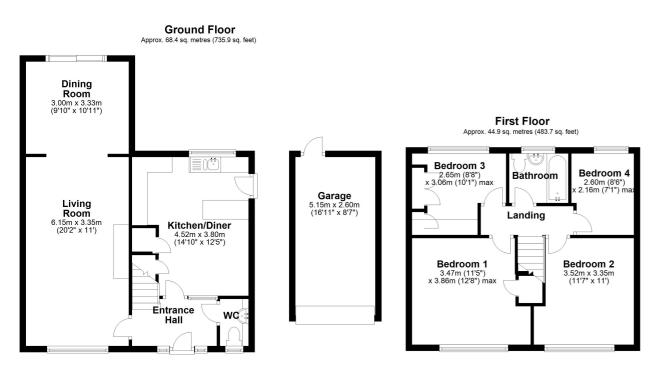

There is also a garage, driveway and a rear garden which has a decent degree of privacy. There is also great access to the A329m, M3/M4 and local schools.

Mis-descriptions Act: We wish to inform prospective purchasers that we have not carried out a detailed survey or tested the services, appliances and specific fittings including any heating system for this property. Floorplans shown are for illustrative purposes only and are not drawn to scale.

Total area: approx. 113.3 sq. metres (1219.6 sq. feet)

Floorplan is for Illustration purposes only. All measurements are approximate and should be verified. Plan produced using PlanUp.

Tel: 01276 538638 Email: info@jigsaw-estates.co.uk