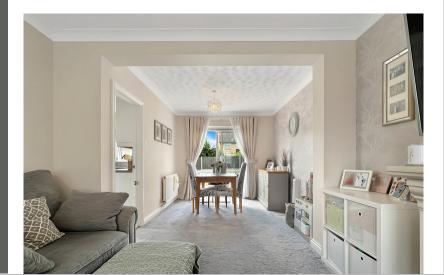

#### **Ground Floor**

**Entrance Hall** 

Lounge/Diner

23' 0" x 10' 9" (7.01m x 3.28m)