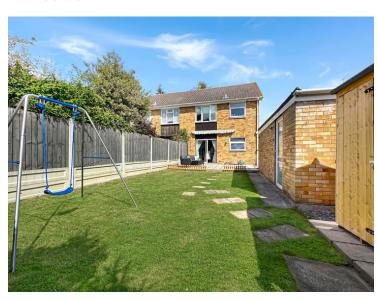

a buyer seeking a low maintenance family home with the potential for a future extension (STPP). The internal accommodation comprises an entrance hall that provides access to the first floor, a a 23' lounge/diner with French doors out to the rear garden, a kitchen, three well appointed bedrooms, and a recently refitted family bathroom.





## Property Details.

#### **Ground Floor**

**Entrance Hall** 

Lounge/Diner





23' 0" x 10' 9" (7.01m x 3.28m)

#### **Kitchen**



11' 4" x 7' 5" (3.45m x 2.26m)

#### First Floor

Landing

#### **Bedroom One**



11' 9" x 10' 3" (3.58m x 3.12m)

## Property Details.

#### **Bedroom Two**



10' 8" x 10' 3" (3.25m x 3.12m)

#### **Bedroom Three**



8' 8" x 6' 5" (2.64m x 1.96m)

#### **Refitted Family Bathroom**



#### Outside

#### Rear Garden



**Detached Garage** 

Driveway

### Property Details.

#### **Floorplans**



#### Location



We have not carried out a structural survey and the services, appliances and specific fittings have not been tested. All photographs, measurements, floor plans and distances referred to are given as a guide only and should not be relied upon for the purchase of carpets or any other fixtures or fittings. Gardens, roof terraces, balconies and communal gardens as well as tenure and lease details cannot have their accuracy guaranteed for intending purchasers. Lease details, service ground rent (where applicable) are given as a guide only and should be checked and confirmed by your solicitor prior to exchange of contracts.