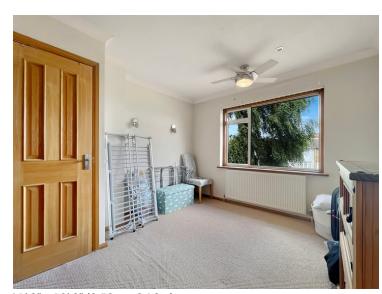

#### **Bedroom Two**

10' 8" x 10' 3" (3.25m x 3.12m)

#### **Bedroom Three**

8' 8" x 6' 5" (2.64m x 1.96m)