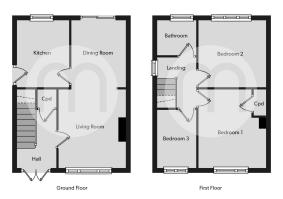

extension (STPP). The internal accommodation comprises an entrance hall that provides access to the first floor, a a 23' lounge/diner with French doors out to the rear garden, a kitchen, three well appointed bedrooms, and a recently refitted family bathroom.





## Property Details.

#### **Ground Floor**

**Entrance Hall** 

Lounge/Diner





23' 0" x 10' 9" (7.01m x 3.28m)

#### **Kitchen**



11' 4" x 7' 5" (3.45m x 2.26m)

#### First Floor

Landing

#### **Bedroom One**



11' 9" x 10' 3" (3.58m x 3.12m)

## Property Details.

#### **Bedroom Two**



10' 8" x 10' 3" (3.25m x 3.12m)

#### **Bedroom Three**



8' 8" x 6' 5" (2.64m x 1.96m)

#### **Refitted Family Bathroom**



#### Outside

#### Rear Garden



**Detached Garage** 

Driveway

### Property Details.

#### **Floorplans**



#### Location



We have not carried out a structural survey and the services, appliances and specific fittings have not been tested. All photographs, measurements, floor plans and distances referred to are given as a guide only and should not be relied upon for the purchase of carpets or any other fixtures or fittings. Gardens, roof terraces, balconies and communal gardens as well as tenure and lease details cannot have their accuracy guaranteed for intending purchasers. Lease details, service ground rent (where applicable) are given as a guide only and should be checked and confirmed by your solicitor prior to exchange of contracts.