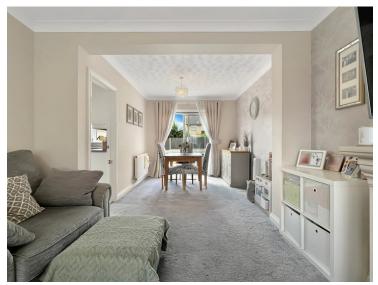

#### **Ground Floor**

**Entrance Hall** 

Lounge/Diner

23' 0" x 10' 9" (7.01m x 3.28m)