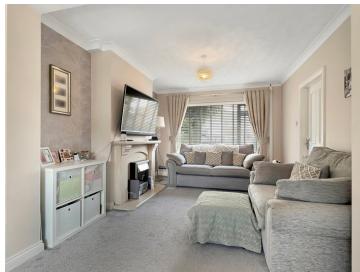

#### **Ground Floor**

**Entrance Hall** 

Lounge/Diner

23' 0" x 10' 9" (7.01m x 3.28m)