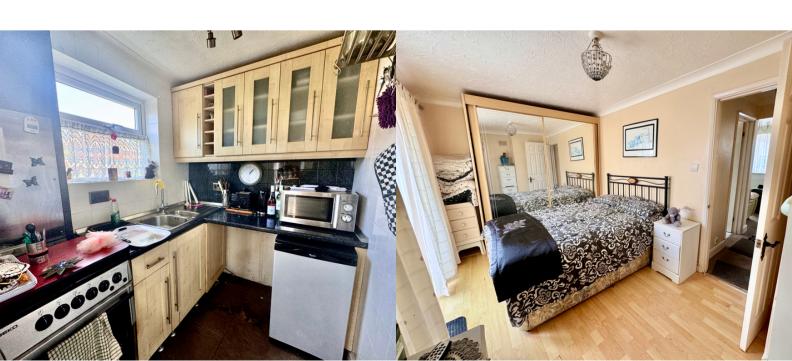

# **KITCHEN**

6' 3" x 5' 7" (1.91m x 1.70m) Range of base and matching eye level units, roll edge work surface inset stainless steel one and half bowl sink and drainer unit. Space for cooker and two under counter appliances. Double glazed window to side aspect, tiled flooring, tiled walls.

#### **BEDROOM**

13' 3" x 8' 4" (4.04m x 2.54m)
Double glazed patio doors to rear garden, fitted wardrobe, laminate flooring, radiator. Walk in cupboard with double glazed window to rear aspect, wall mounted combination boiler, space and plumbing for washing machine and space for tumble dryer.