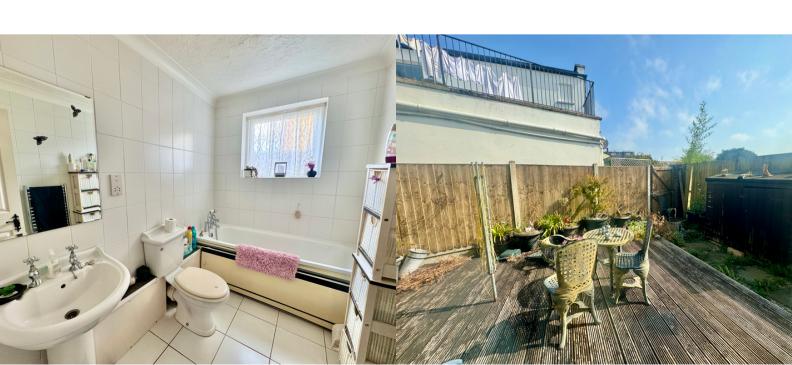

# **BATHROOM**

Comprising low level WC, pedestal wash hand basin, panelled bath. Obscure double glazed window to side aspect, tiled walls, tiled flooring, shaving point, heated towel rail.

## TO THE REAR

Private rear garden, back gate and pathway leading to shared double garage and parking space.