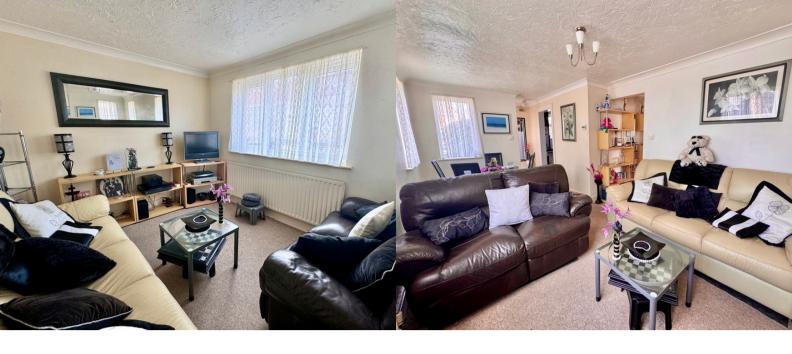

## LOUNGE

22' 9" x 9' 7" (6.93m x 2.92m) UPVC Entrance door, three double glazed windows to front and side aspects, fitted carpet, radiator.