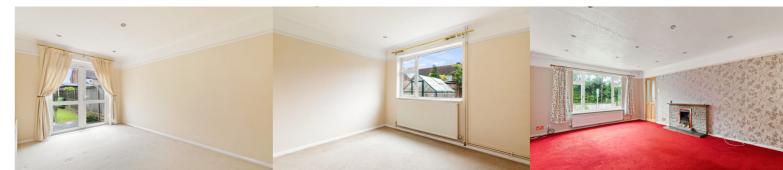

## Lounge/Dining Room

17' 2" x 11' 11" (5.23m x 3.63m)

#### Bedroom

13' 1" x 8' 7" (3.99m x 2.62m)

#### Bedroom

10' 0" x 8' 9" (3.05m x 2.67m)