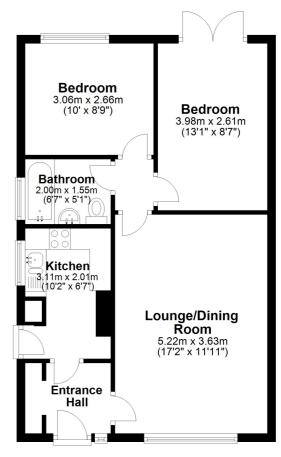

#### **Entrance Hall**

## Lounge/Dining Room

17' 2" x 11' 11" (5.23m x 3.63m)

#### Kitchen

10' 2" x 6' 7" (3.10m x 2.01m)

#### **Bathroom**

6' 7" x 5' 1" (2.01m x 1.55m)

#### Bedroom

13' 1" x 8' 7" (3.99m x 2.62m)

#### Bedroom

10' 0" x 8' 9" (3.05m x 2.67m)

# **Ground Floor** Approx. 53.5 sq. metres (575.9 sq. feet)

Whilst every attempt has been made to ensure the accuracy of the floor plan contained here, measurements of doors, windows, rooms and any other items are approximate and no responsibility is taken for any error, omission or mis-statement. This plan is for illustrative purposes only and should be used as such by any prospective purchaser.