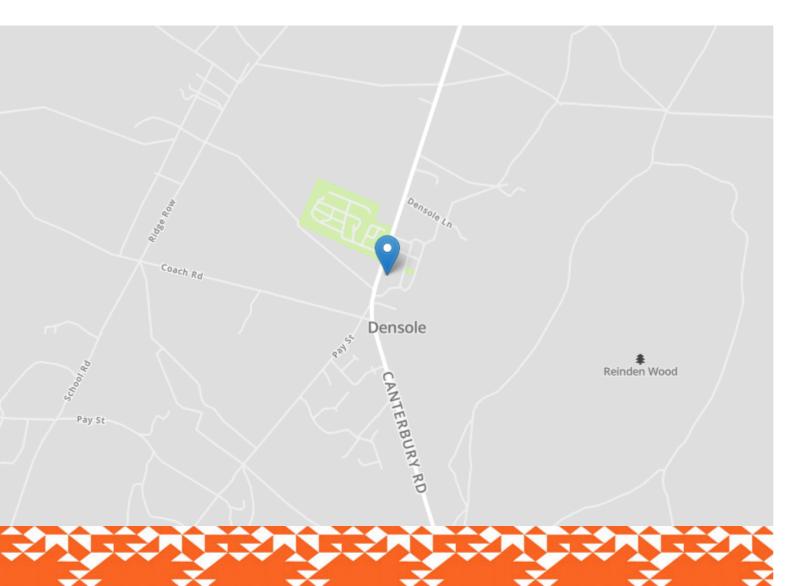

# 376b Canterbury Road

DENSOLE, Folkestone CT18 7BG

#### £270,000 FREEHOLD

DRAFT DETAILS....FOR SALE WITH BURNAP AND ABEL....Burnap and Abel are delighted to introduce this two bedroom Semi-Detached Bungalow located in the sought after location of Densole. This property is in our opinion good condition and comprises of a large lounge/dining room, kitchen, family bathroom and two double bedrooms. Additional benefits include a good sized rear garden, off road parking for two cars and NO ONWARD CHAIN. For your chance to view call SOLE agent Burnap and Abel now on 01303 258590. Keys are available at your convenience.