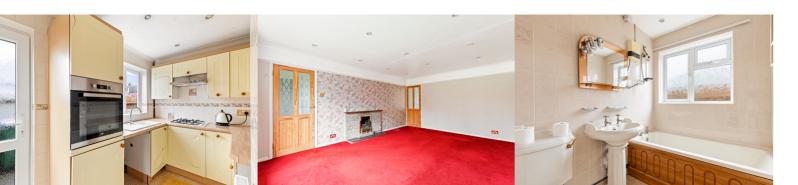

## Lounge/Dining Room

17' 2" x 11' 11" (5.23m x 3.63m)

#### Kitchen

10' 2" x 6' 7" (3.10m x 2.01m)

#### **Bathroom**

6' 7" x 5' 1" (2.01m x 1.55m)