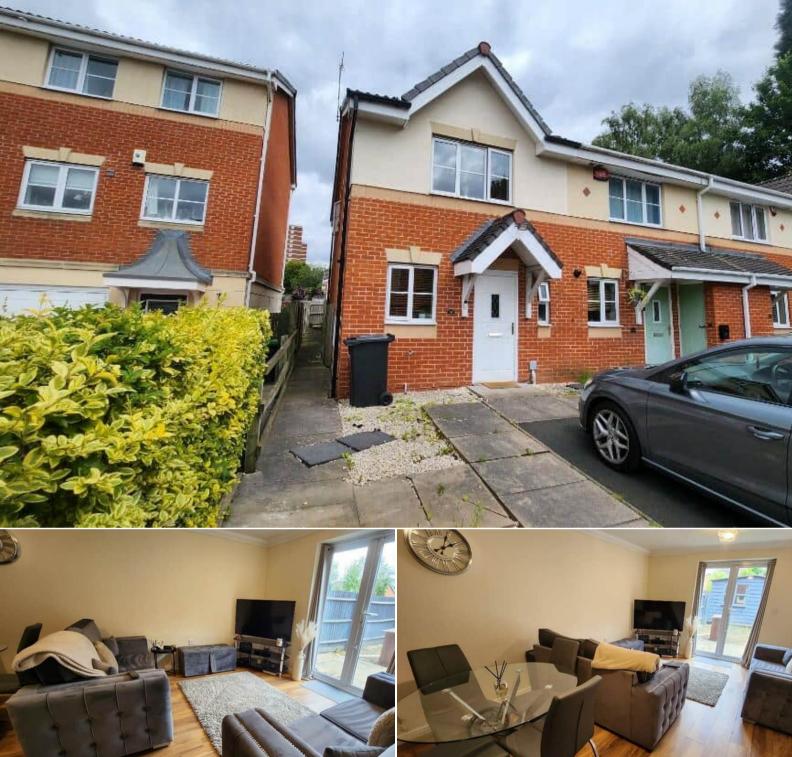

## Unitt Drive Cradley Heath

Bettermove are proud to present this 2 bedroom terraced house in Cradley Heath available with no forward chain.

The property is currently tenanted and rental yields can be obtained through Bettermove.

The property benefits from double glazing, gas central heating throughout and has off street parking available.

The council tax band is B.

The interior of this beautifully presented property comprises a spacious living room, w/c and fitted kitchen on the ground floor. The first floor consists of 2 bedrooms and 2 en-suites. The exterior boasts a private rear garden, perfect for enjoying the summer months.