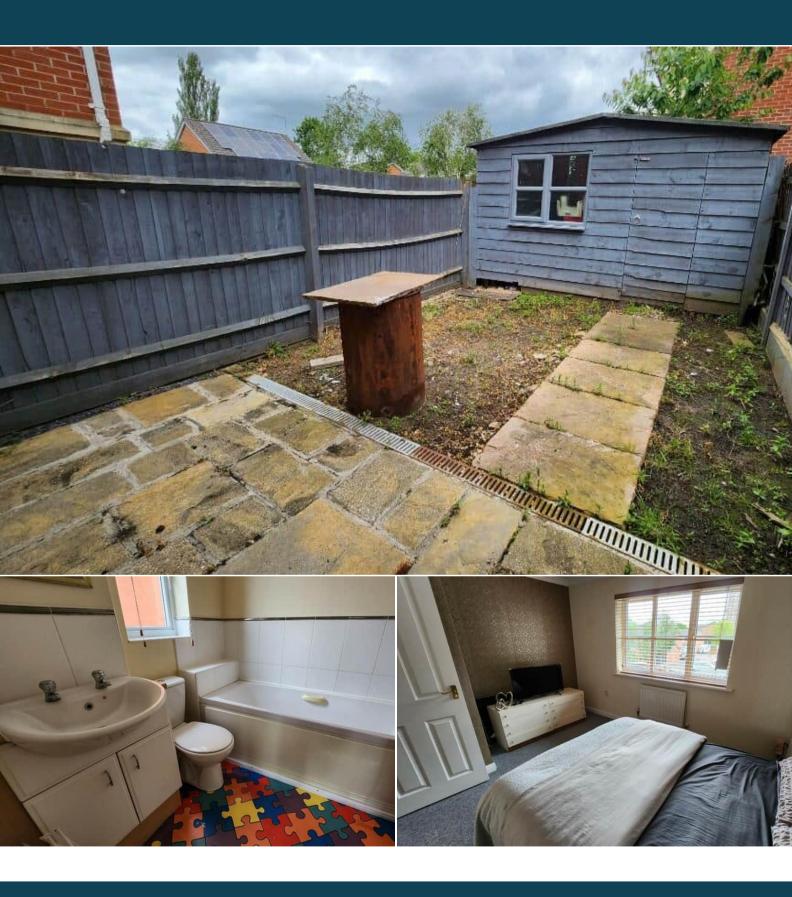

The property benefits from double glazing, gas central heating throughout and has off street parking available.

The council tax band is B.

The interior of this beautifully presented property comprises a spacious living room, w/c and fitted kitchen on the ground floor. The first floor consists of 2 bedrooms and 2 en-suites. The exterior boasts a private rear garden, perfect for enjoying the summer months.