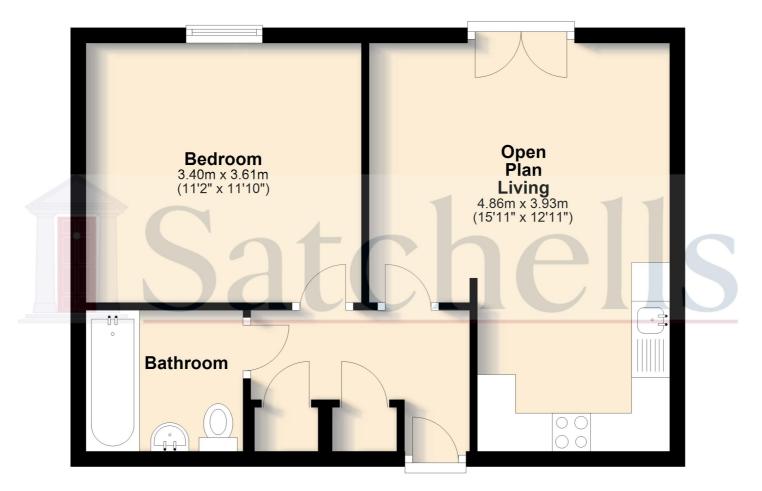

### **Ground Floor**

For illustrative purposes only - NOT TO SCALE - Measurements shown are approximate.The size and position of doors,windows,appliances and other features are approximate. Plan produced using PlanUp.

#### Master Bedroom:

Abt: 11' 2" x 11' 10" (3.40m x 3.61m) Carpet as fitted, radiator, double glazed window.

#### Kitchen/Living Room:

Abt: 12' 11" x 15' 11" (3.94m x 4.85m) Carpet as fitted, Juliet balcony doors, electric fireplace feature, fitted worktops.

#### Bathroom:

Fitted bath tub with mounted shower, low level WC, wash hand basin.