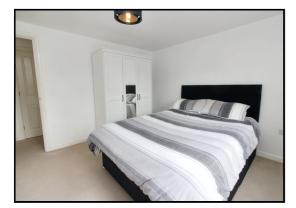

#### Master Bedroom:

Abt: 11' 2" x 11' 10" (3.40m x 3.61m) Carpet as fitted, radiator, double glazed window.