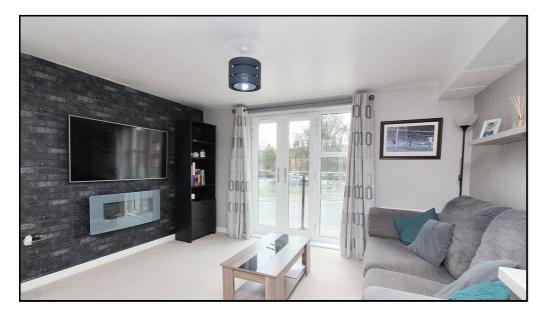

#### Kitchen/Living Room:

Abt: 12' 11" x 15' 11" (3.94m x 4.85m) Carpet as fitted, Juliet balcony doors, electric fireplace feature, fitted worktops.