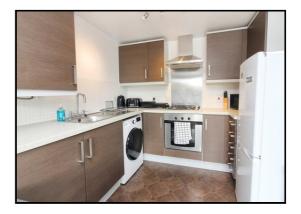

#### Kitchen/Living Room:

Abt: 12' 11" x 15' 11" (3.94m x 4.85m) Carpet as fitted, Juliet balcony doors, electric fireplace feature, fitted worktops.