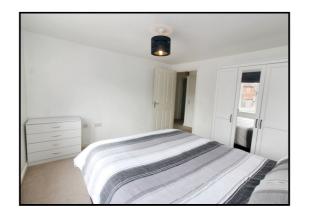

#### Master Bedroom:

Abt: 11' 2" x 11' 10" (3.40m x 3.61m) Carpet as fitted, radiator, double glazed window.