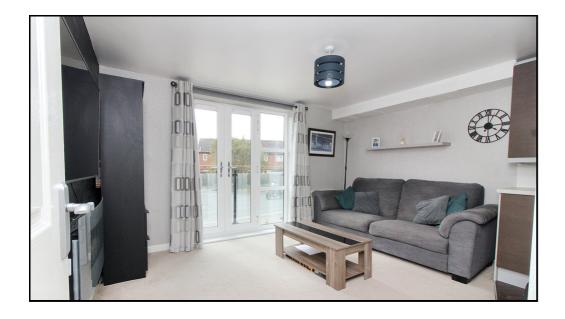

#### Kitchen/Living Room:

Abt: 12' 11" x 15' 11" (3.94m x 4.85m) Carpet as fitted, Juliet balcony doors, electric fireplace feature, fitted worktops.