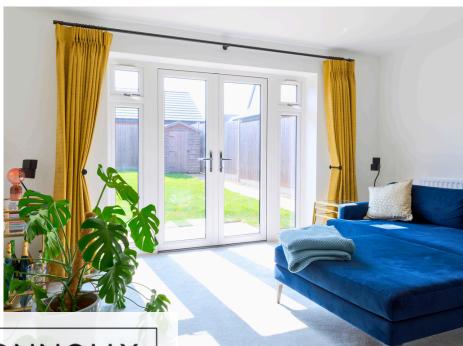

#### **Room Descriptions:**

**ENTRANCE HALL CLOAKROOM** 

SITTING ROOM  $12' 3" \times 14' 4" (3.73m \times 4.37m)$ KITCHEN  $7' 2" \times 14' 8" (2.18m \times 4.47m)$ FISRT FLOOR BEDROOM ONE 9' 3"  $\times$  14' 4" (2.82m  $\times$  4.37m) **BEDROOM TWO** 9'  $1" \times 14' 4" (2.77m \times 4.37m)$ FAMILY BATHROOM