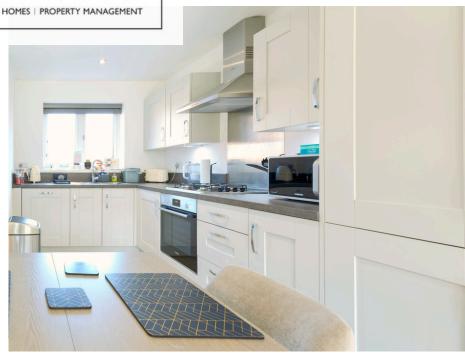

#### **Room Descriptions:**

**ENTRANCE HALL CLOAKROOM** 

SITTING ROOM  $12' 3" \times 14' 4" (3.73m \times 4.37m)$ KITCHEN  $7' 2" \times 14' 8" (2.18m \times 4.47m)$ FISRT FLOOR BEDROOM ONE 9' 3"  $\times$  14' 4" (2.82m  $\times$  4.37m) **BEDROOM TWO** 9'  $1" \times 14' 4" (2.77m \times 4.37m)$ FAMILY BATHROOM