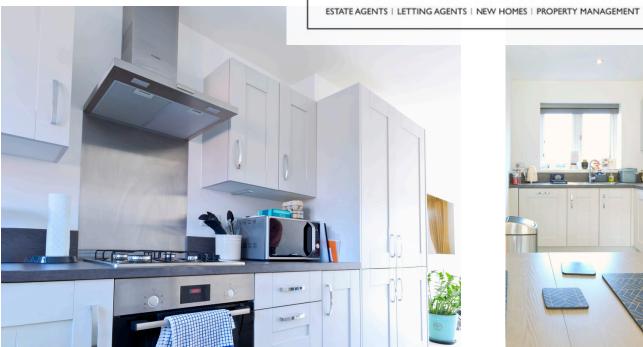

#### **Room Descriptions:**

**ENTRANCE HALL CLOAKROOM** 

SITTING ROOM  $12' 3" \times 14' 4" (3.73m \times 4.37m)$ KITCHEN  $7' 2" \times 14' 8" (2.18m \times 4.47m)$ FISRT FLOOR BEDROOM ONE 9' 3"  $\times$  14' 4" (2.82m  $\times$  4.37m) **BEDROOM TWO** 9'  $1" \times 14' 4" (2.77m \times 4.37m)$ FAMILY BATHROOM