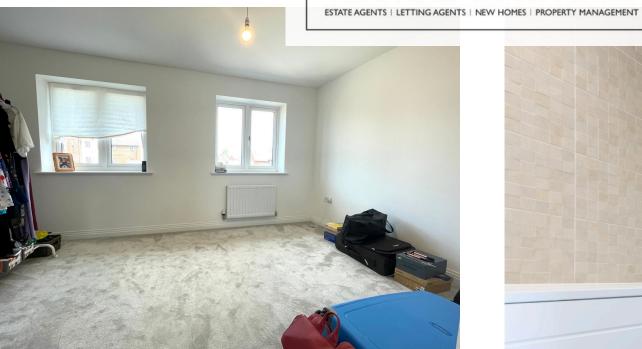

#### **Room Descriptions:**

**ENTRANCE HALL CLOAKROOM** 

SITTING ROOM  $12' 3" \times 14' 4" (3.73m \times 4.37m)$ KITCHEN  $7' 2" \times 14' 8" (2.18m \times 4.47m)$ FISRT FLOOR BEDROOM ONE 9' 3"  $\times$  14' 4" (2.82m  $\times$  4.37m) **BEDROOM TWO** 9'  $1" \times 14' 4" (2.77m \times 4.37m)$ FAMILY BATHROOM