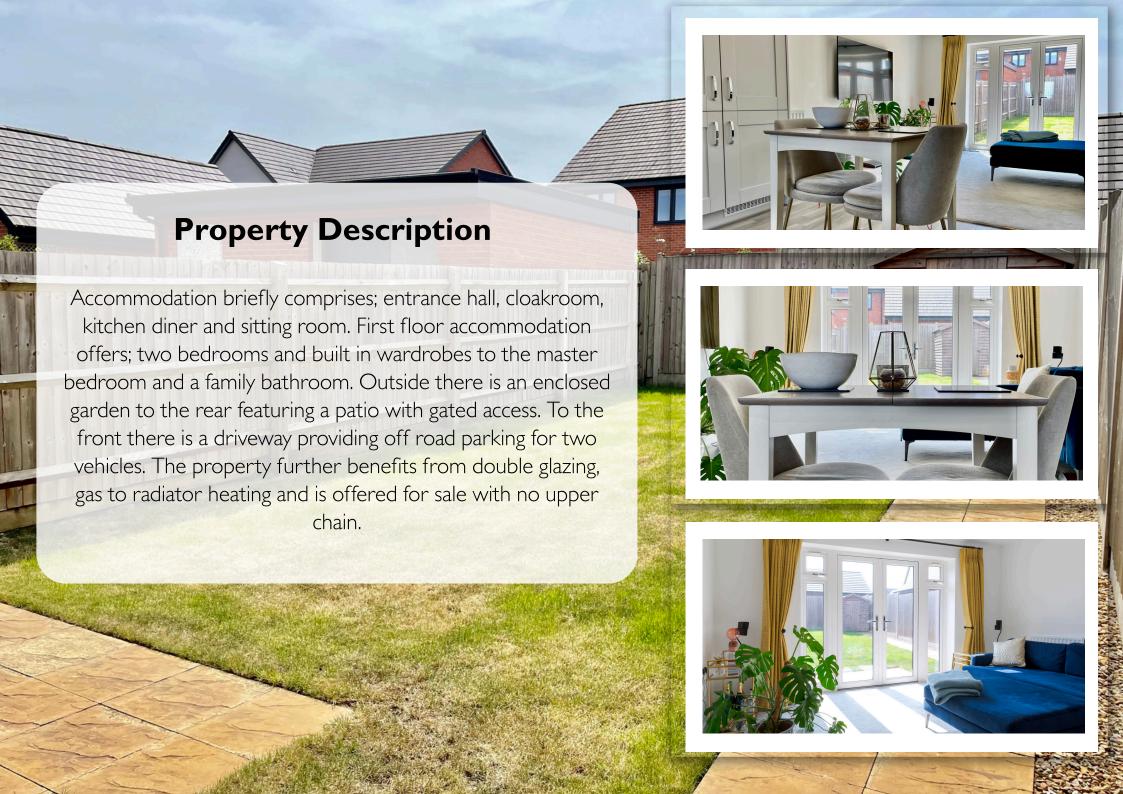

#### **Room Descriptions:**

**ENTRANCE HALL CLOAKROOM** 

SITTING ROOM  $12' 3" \times 14' 4" (3.73m \times 4.37m)$ KITCHEN  $7' 2" \times 14' 8" (2.18m \times 4.47m)$ FISRT FLOOR BEDROOM ONE 9' 3"  $\times$  14' 4" (2.82m  $\times$  4.37m) **BEDROOM TWO** 9'  $1" \times 14' 4" (2.77m \times 4.37m)$ FAMILY BATHROOM

FRONT AND REAR GARDENS

OFF ROAR PARKING FOR TWO CARS