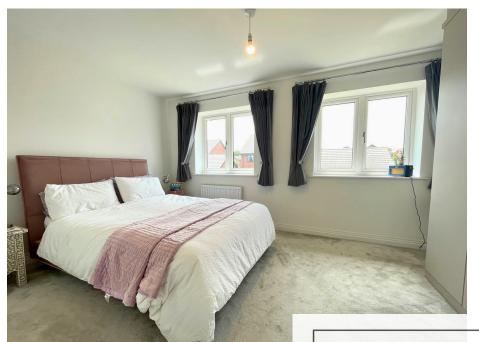

#### **Room Descriptions:**

**ENTRANCE HALL CLOAKROOM** 

SITTING ROOM  $12' 3" \times 14' 4" (3.73m \times 4.37m)$ KITCHEN  $7' 2" \times 14' 8" (2.18m \times 4.47m)$ FISRT FLOOR BEDROOM ONE 9' 3"  $\times$  14' 4" (2.82m  $\times$  4.37m) **BEDROOM TWO** 9'  $1" \times 14' 4" (2.77m \times 4.37m)$ FAMILY BATHROOM