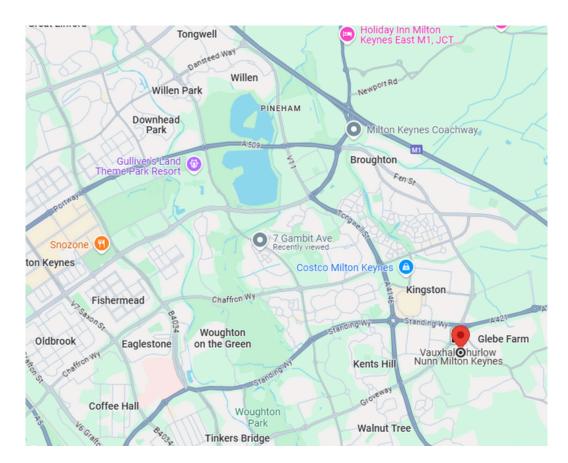

#### 5 BUXTON CLOSE, GLEBE FARM, MILTON KEYNES, MK17 8GX

Situated in the sought-after district of Glebe Farm, this property enjoys a prime location within one of Milton Keynes' newest and most vibrant communities. Ideal for families and professionals alike, Glebe Farm offers a perfect balance of modern living and convenient amenities.

Glebe Farm benefits from easy access to key transport links, including the A421, M1, and Milton Keynes Central railway station, which provides direct services to London Euston in under 35 minutes — ideal for commuters. Local shops, supermarkets, and green open spaces are just a short distance away, while the bustling MK City Centre and Kingston District Centre are within easy reach for shopping, dining, and entertainment.

With a strong sense of community and thoughtfully designed surroundings, Glebe Farm offers the best of modern suburban living in the heart of Milton Keynes.

THOMAS CONNOLLY