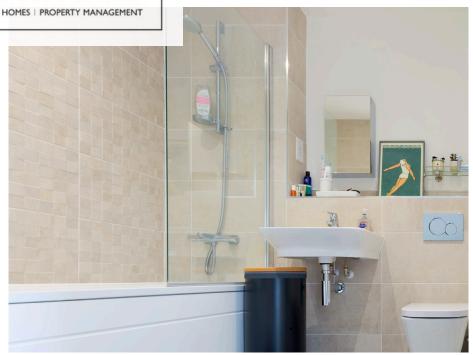

#### **Room Descriptions:**

**ENTRANCE HALL CLOAKROOM** 

SITTING ROOM  $12' 3" \times 14' 4" (3.73m \times 4.37m)$ KITCHEN  $7' 2" \times 14' 8" (2.18m \times 4.47m)$ FISRT FLOOR BEDROOM ONE 9' 3"  $\times$  14' 4" (2.82m  $\times$  4.37m) **BEDROOM TWO** 9'  $1" \times 14' 4" (2.77m \times 4.37m)$ FAMILY BATHROOM