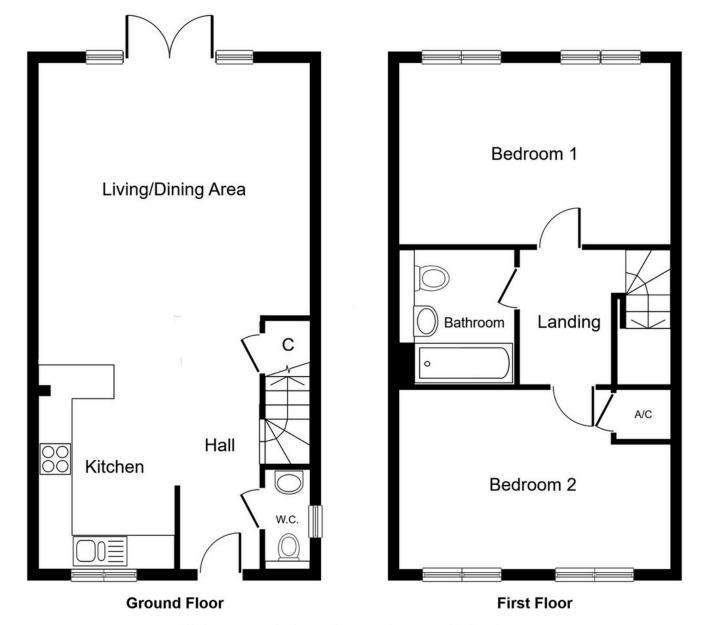

#### **Room Descriptions:**

**ENTRANCE HALL CLOAKROOM** 

SITTING ROOM  $12' 3" \times 14' 4" (3.73m \times 4.37m)$ KITCHEN  $7' 2" \times 14' 8" (2.18m \times 4.47m)$ FISRT FLOOR BEDROOM ONE 9' 3"  $\times$  14' 4" (2.82m  $\times$  4.37m) **BEDROOM TWO** 9'  $1" \times 14' 4" (2.77m \times 4.37m)$ FAMILY BATHROOM

Whilst every attempt has been made to ensure the accuracy of the floor plan contained here, measurements of doors, windows, rooms and any other items are approximate and no responsibility is taken for any error, omission, or mis-statement This plan is for illustrative purposes only and should be used as such by any prospective purchaser or tenant. The services, systems and appliances shown have not been tested and no guarantee as to their operability or efficiency can be given.