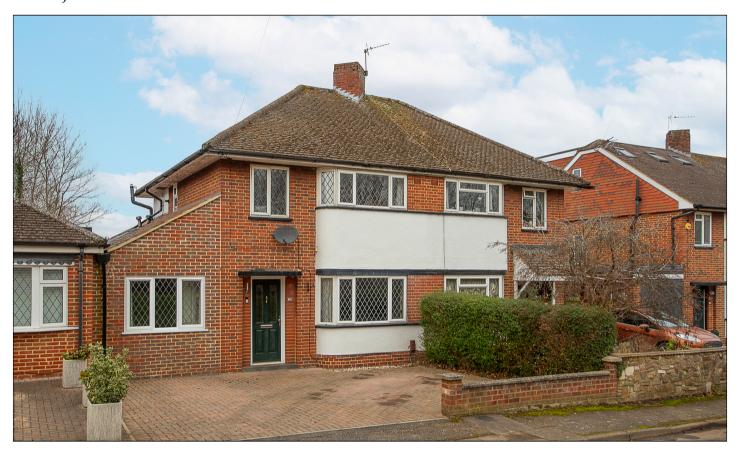

## Gaston Bridge Road, Shepperton, TW17 8HQ £624,950

- Three Double Bedrooms
- Less Than A Mile To Shepperton
  Train Station
- Open Plan Kitchen Diner
- Gas Central Heating And Double Glazed

- Freehold Semi Detached House
- Catchment Area For St Nicholas,
  Saxon and Thamesmead Schools
- Council Tax Band E £2816
- Drive For Two Cars