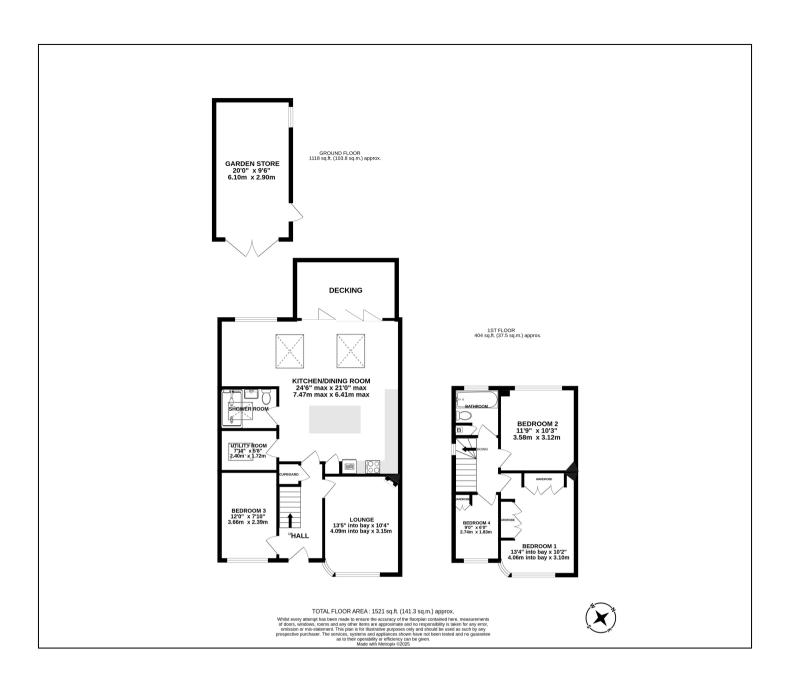

## Gaston Bridge Road, Shepperton, TW17 8HQ £624,950

- Three Double Bedrooms
- Less Than A Mile To Shepperton
  Train Station
- Open Plan Kitchen Diner
- Gas Central Heating And Double Glazed

- Freehold Semi Detached House
- Catchment Area For St Nicholas,
  Saxon and Thamesmead Schools
- Council Tax Band E £2816
- Drive For Two Cars