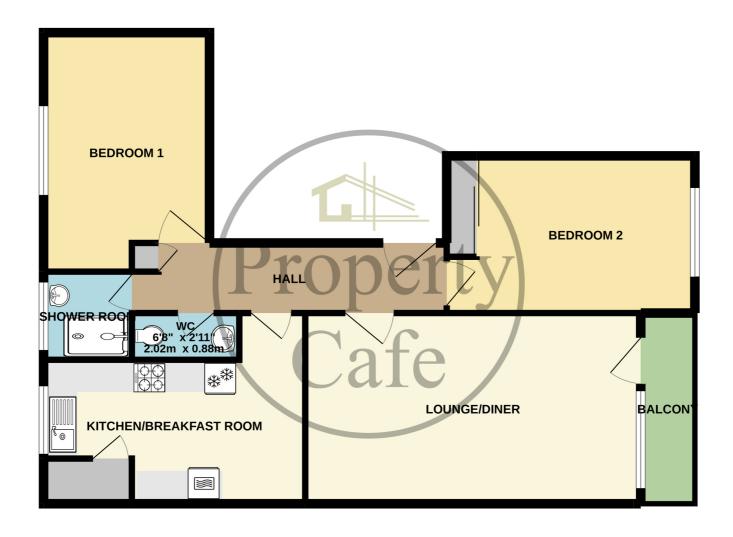

## FIRST FLOOR APARTMENT 823 sq.ft. (76.5 sq.m.) approx.

Whilst every attempt has been made to ensure the accuracy of the floorplan contained here, measurements of doors, windows, rooms and any other items are approximate and no responsibility is taken for any error, omission or mis-statement. This plan is for illustrative purposes only and should be used as such by any prospective purchaser. The services, systems and appliances shown have not been tested and no guarantee as to their operability or efficiency can be given.

Made with Metropix ©2022

JUST ON MARKET: The Property Cafe is delighted to offer For Sale this Spacious First Floor Floor Two Bedroom Purpose Built Apartment with benefits & accommodation to include: A Spacious First Floor Apartment \* Sought After Town Center Location \* Two Good Size Double Bedrooms \* South Facing Lounge-Diner \* Covered South Facing Balcony \* Modern Shower Room & Separate W.C \* Modern Kitchen-Diner (All Appliances Are Included) \* Central Heating & Double Glazed \* Located Close To The Station, Seafront & Town Center Shopping \* Well Presented & Modern Throughout \* Secure Communal Entrance Hall with Entry Phone \* A Single Garage To The Rear (En-Bloc) \* Internal Viewing Highly Recommended \* Call our Bexhill Team 01424 224488 .....