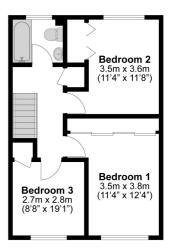

# Site and Location Plans

This well-proportioned three bedroom terraced house is tucked away on a quiet residential cul-de-sac and located just a short drive from Windsor town centre. The ground floor provides open plan living inclusive of 18ft kitchen/dining area and 14ft living room and a cloakroom. The first-floor features three double bedrooms, inclusive of 12ft master bedroom with built in storage and a threepiece family bathroom. Externally, the property is set back with a secluded front garden and a good size rear garden mainly laid to lawn with patio area. There is also ample on street parking. This property would be an ideal purchase for first time buyers or an investment buyer with potential rental income of  $\pounds$ 1,700 p.c.m. Estates

F: 01753 545859

datchet.enquiries@oakwood-estates.co.uk

**Total Approximate Floor Area** 1044 Square feet 97 Square metres