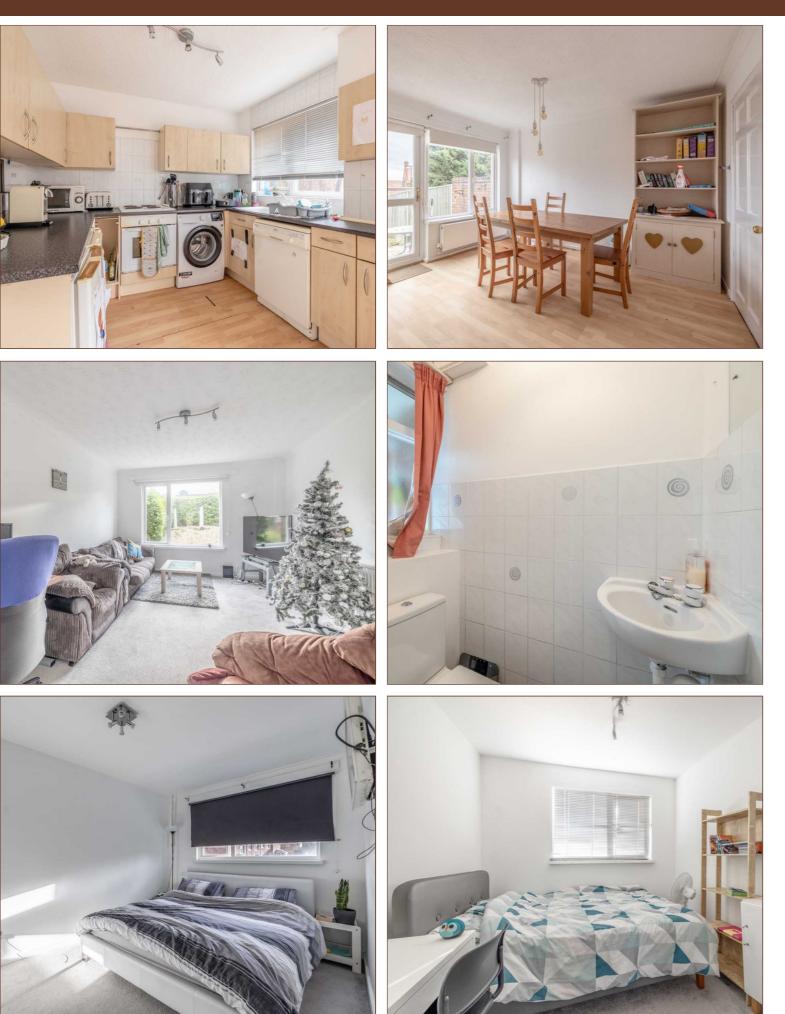

# Site and Location Plans

This well-proportioned three bedroom terraced house is tucked away on a quiet residential cul-de-sac and located just a short drive from Windsor town centre. The ground floor provides open plan living inclusive of 18ft kitchen/dining area and 14ft living room and a cloakroom. The first-floor features three double bedrooms, inclusive of 12ft master bedroom with built in storage and a threepiece family bathroom. Externally, the property is set back with a secluded front garden and a good size rear garden mainly laid to lawn with patio area. There is also ample on street parking. This property would be an ideal purchase for first time buyers or an investment buyer with potential rental income of  $\pounds$ 1,700 p.c.m. Estates

### External

This ideal family home benefits from both a front and back garden with ample on street parking.