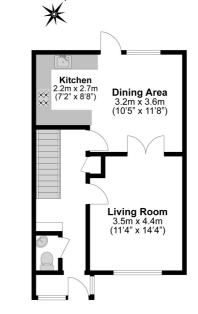

# Site and Location Plans

This well-proportioned three bedroom terraced house is tucked away on a quiet residential cul-de-sac and located just a short drive from Windsor town centre. The ground floor provides open plan living inclusive of 18ft kitchen/dining area and 14ft living room and a cloakroom. The first-floor features three double bedrooms, inclusive of 12ft master bedroom with built in storage and a threepiece family bathroom. Externally, the property is set back with a secluded front garden and a good size rear garden mainly laid to lawn with patio area. There is also ample on street parking. This property would be an ideal purchase for first time buyers or an investment buyer with potential rental income of  $\pounds$ 1,700 p.c.m. Estates

F: 01753 545859

datchet.enquiries@oakwood-estates.co.uk

**Total Approximate Floor Area** 1044 Square feet 97 Square metres