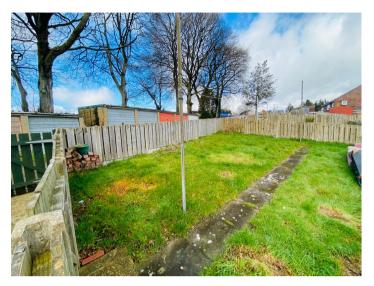

### GARDEN

A fenced rear garden area laid to lawn with a GARDEN SHED, concrete pathway leading from the rear of the property to the off lying garden area.

### COMMUNAL GARDEN

Located to the front of the property is a communal garden area maintained by the Freeholder with concrete paths and steps leading to the front entrance door and onto the rear garden areas.