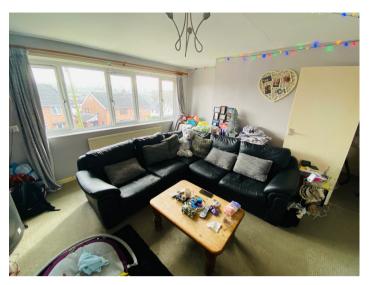

## LIVING ROOM

14' 4" x 12' 6" (4.37m x 3.81m). With radiator, T.V. point, large picture window enjoying views over the Town and Teifi Valley.