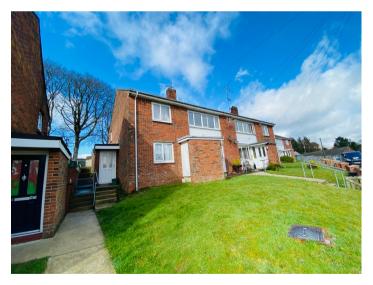

need of modernisation, with a 3 pieces suite comprising of a panelled bath with shower over, pedestal wash hand basin, low level flush w.c., radiator.



#### KITCHEN

10' 9" x 8' 0" (3.28m x 2.44m). A fitted kitchen with wall and floor units with work surfaces over, stainless steel sink and drainer unit, electric cooker point and space, plumbing and space for automatic washing machine.



## EXTERNALLY

### GARDEN

A fenced rear garden area laid to lawn with a GARDEN SHED, concrete pathway leading from the rear of the property to the off lying garden area.



### COMMUNAL GARDEN

Located to the front of the property is a communal garden area maintained by the Freeholder with concrete paths and steps leading to the front entrance door and onto the rear garden areas.

## FRONT OF PROPERTY



## VIEW FROM PROPERTY



#### TENURE AND POSSESSION

We are informed the property is of LEASEHOLD TENURE with approximately 80 years remaining.

There is an annual ground rent of  $f_{c}$ 5.00 per annum.

Building Insurance cost of £46.00, plus VAT, per annum.

Service charge cost of approximately  $f_{26.00}$  per annum.

These charges are subject to confirmation.

#### COUNCIL TAX

The property is listed under the Local Authority of Ceredigion County Council. Council Tax Band - B.

#### Services

We are informed by the current Vendors that the property benefits from mains water, mains electricity, mains drainage, mains gas fired central heating, double glazing throughout, telephone subject to B.T. transfer regulations, Broadband available.

#### Directions

From our Lampeter Office pro