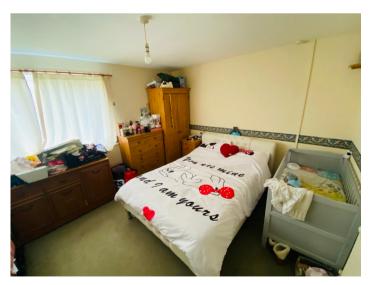

## **BEDROOM 1**

12' 4" x 10' 8" (3.76m x 3.25m). With radiator, view over the rear garden.

## **BEDROOM 2**

10' 2" x 10' 6" (3.10m x 3.20m). With radiator, views over the Town and the Teifi Valley.