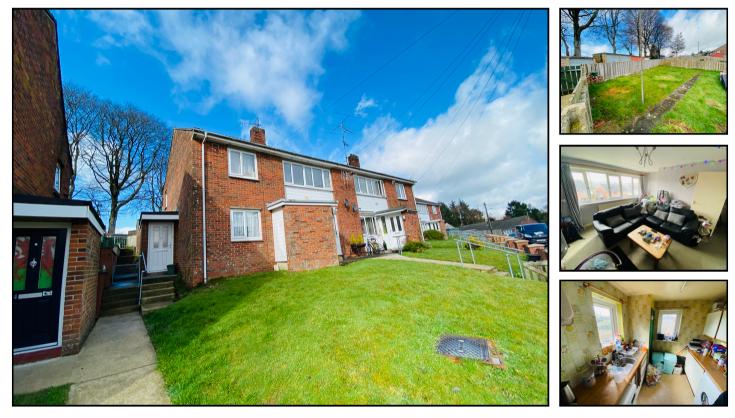

A convenient and deceptive first floor 2 bedroomed flat with enclosed garden. Lampeter Town Centre, West Wales

# LOCATION

-2-

The property enjoys an elevated position overlooking the University Town of Lampeter and the Teifi Valley beyond, 12 miles inland from the Cardigan Bay Coast at Aberaeron and 20 or so miles North from Carmarthen. Lampeter offers a wide range of amenities with business and leisure facilities, along with both Junior and Senior Schooling, along with the University of Wales Trinity Saint David Campus.

### GARDEN

A fenced rear garden area laid to lawn with a GARDEN SHED, concrete pathway leading from the rear of the property to the off lying garden area.

## FRONT OF PROPERTY

## VIEW FROM PROPERTY