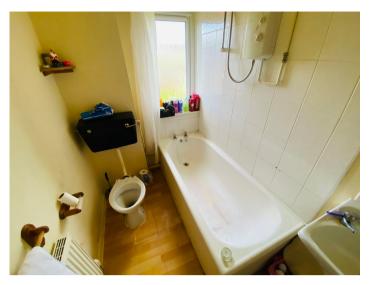

# BATHROOM

-3-

In need of modernisation, with a 3 pieces suite comprising of a panelled bath with shower over, pedestal wash hand basin, low level flush w.c., radiator.