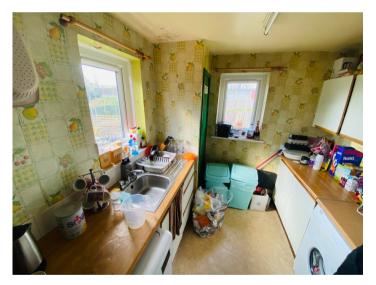

#### KITCHEN

10' 9" x 8' 0" (3.28m x 2.44m). A fitted kitchen with wall and floor units with work surfaces over, stainless steel sink and drainer unit, electric cooker point and space, plumbing and space for automatic washing machine.