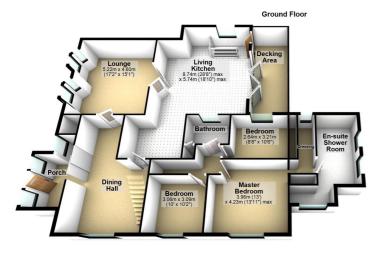

If you're in the market for a beautiful detached home with bedrooms on the ground floor, plus additional first floor and lower level rooms, then this spacious and versatile house might just be the one for you.

Set in a large corner plot, there is an established lawned garden, and twin driveways offering lots of parking, accessed via electric gates. A double garage completes the outdoors.

Enter the house via a beautiful bespoke entrance porch and one is immediately greeted by an expansive dining hall.

The dining hall leads into the large lounge and fabulous living dining kitchen, which has a luxury style and feel with attractive kitchen cabinets and appliances, granite worktops and a peninsula unit. A large relaxation and dining area with bi-fold doors leads out onto the rear deck.

First Floor

Lower Level

Hall

wc

1

www.wherewebelong.co.uk

Belong By James White Fairfield House, 23a Westgate Honley, Holmfirth HD9 6AA **T** 01484 444567 **E** info@wherewebelong.co.uk