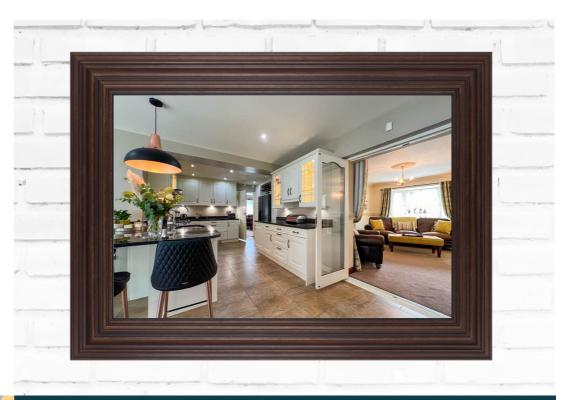

The dining hall leads into the large lounge and fabulous living dining kitchen, which has a luxury style and feel with attractive kitchen cabinets and appliances, granite worktops and a peninsula unit. A large relaxation and dining area with bi-fold doors leads out onto the rear deck.