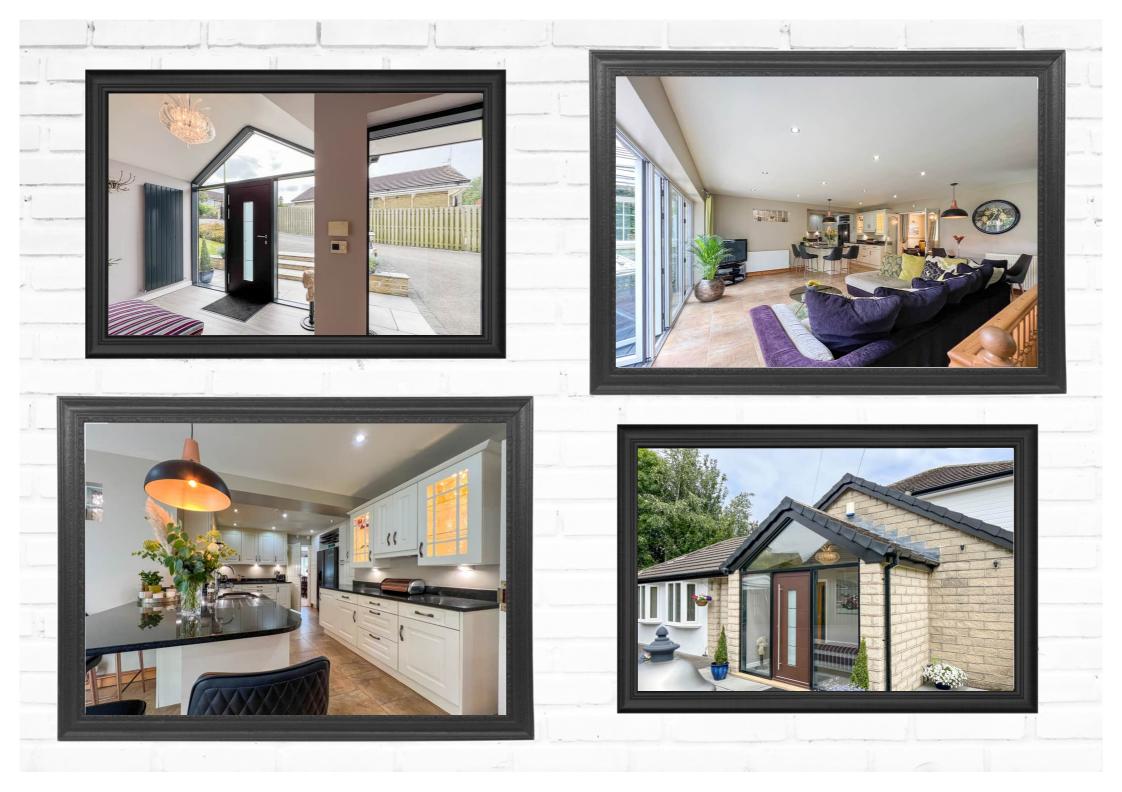

Set in a large corner plot, there is an established lawned garden, and twin driveways offering lots of parking, accessed via electric gates. A double garage completes the outdoors.

Enter the house via a beautiful bespoke entrance porch and one is immediately greeted by an expansive dining hall.

The dining hall leads into the large lounge and fabulous living dining kitchen, which has a luxury style and feel with attractive kitchen cabinets and appliances, granite worktops and a peninsula unit. A large relaxation and dining area with bi-fold doors leads out onto the rear deck.