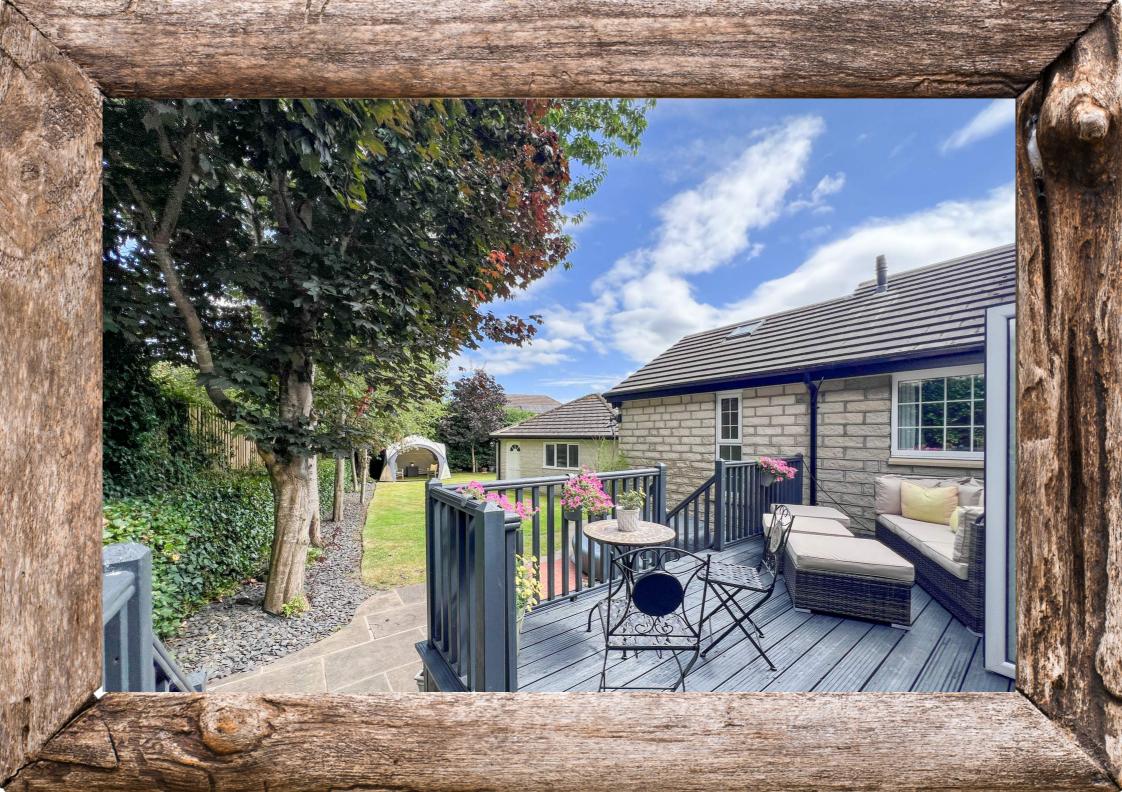

Perfect for those who enjoy relaxing and entertaining as there are two excellent additional outdoor areas. One being the lovely deck off the large living kitchen, the other being the sun terrace off the first floor.

Set in a large corner plot, there is an established lawned garden, and twin driveways offering lots of parking, accessed via electric gates. A double garage completes the outdoors.

Enter the house via a beautiful bespoke entrance porch and one is immediately greeted by an expansive dining hall.

The dining hall leads into the large lounge and fabulous living dining kitchen, which has a luxury style and feel with attractive kitchen cabinets and appliances, granite worktops and a peninsula unit. A large relaxation and dining area with bi-fold doors leads out onto the rear deck.