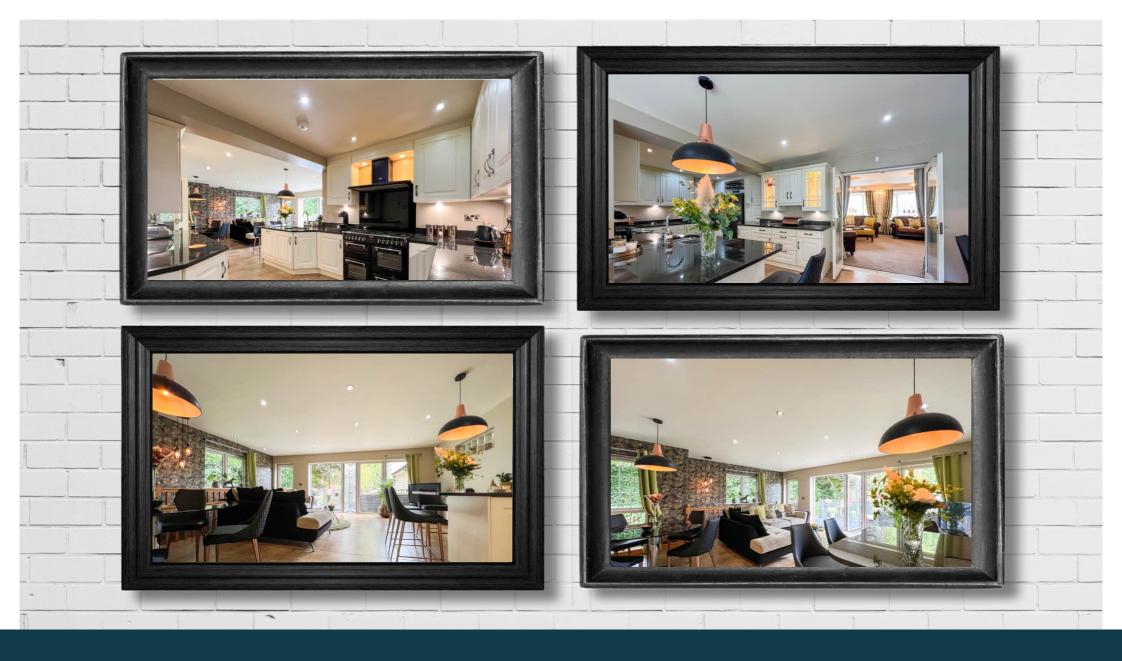

The dining hall leads into the large lounge and fabulous living dining kitchen, which has a luxury style and feel with attractive kitchen cabinets and appliances, granite worktops and a peninsula unit. A large relaxation and dining area with bi-fold doors leads out onto the rear deck.