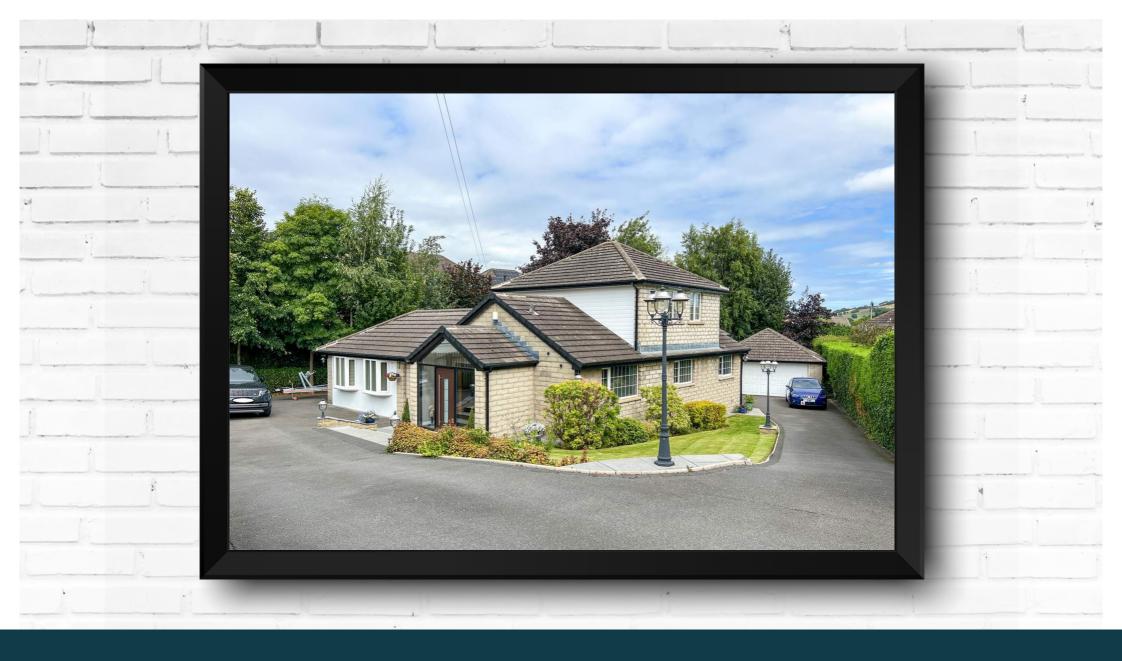

2 Forest Way, Honley, Holmfirth. HD9 6HT.

£725,000 Freehold

You'll be surprised by the space, quality and individuality of the accommodation on offer at this remarkable detached property in Honley.

- An interesting and individual executive detached property
- House or bungalow the choice is yours
- Large corner plot with lots of driveway parking, double garage and electric gated entry
- Superbly presented and maintained
- Excellent garden space and places to dine outdoors
- Four bedrooms, two en-suite, and a house bathroom
- Expansive living rooms ideal for entertaining and family life
- Excellent village location with local scenic walks
- Gas central heating system, security system and double glazing
- View our 3D Virtual Reality Tour and Video on Belong's own website

If you're in the market for a beautiful detached home with bedrooms on the ground floor, plus additional first floor and lower level rooms, then this spacious and versatile house might just be the one for you.

Set in a large corner plot, there is an established lawned garden, and twin driveways offering lots of parking, accessed via electric gates. A double garage completes the outdoors.

Enter the house via a beautiful bespoke entrance porch and one is immediately greeted by an expansive dining hall.