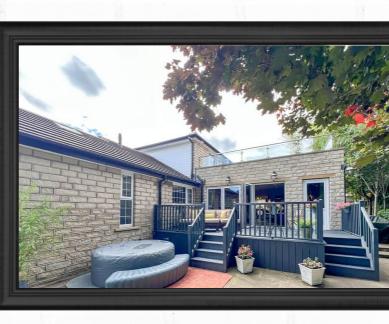

Perfect for those who enjoy relaxing and entertaining as there are two excellent additional outdoor areas. One being the lovely deck off the large living kitchen, the other being the sun terrace off the first floor.

Set in a large corner plot, there is an established lawned garden, and twin driveways offering lots of parking, accessed via electric gates. A double garage completes the outdoors.

Enter the house via a beautiful bespoke entrance porch and one is immediately greeted by an expansive dining hall.