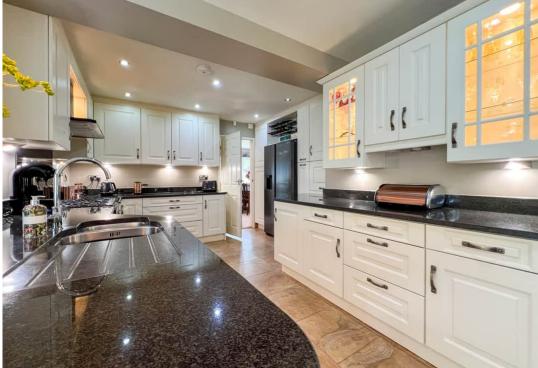

The dining hall leads into the large lounge and fabulous living dining kitchen, which has a luxury style and feel with attractive kitchen cabinets and appliances, granite worktops and a peninsula unit. A large relaxation and dining area with bi-fold doors leads out onto the rear deck.