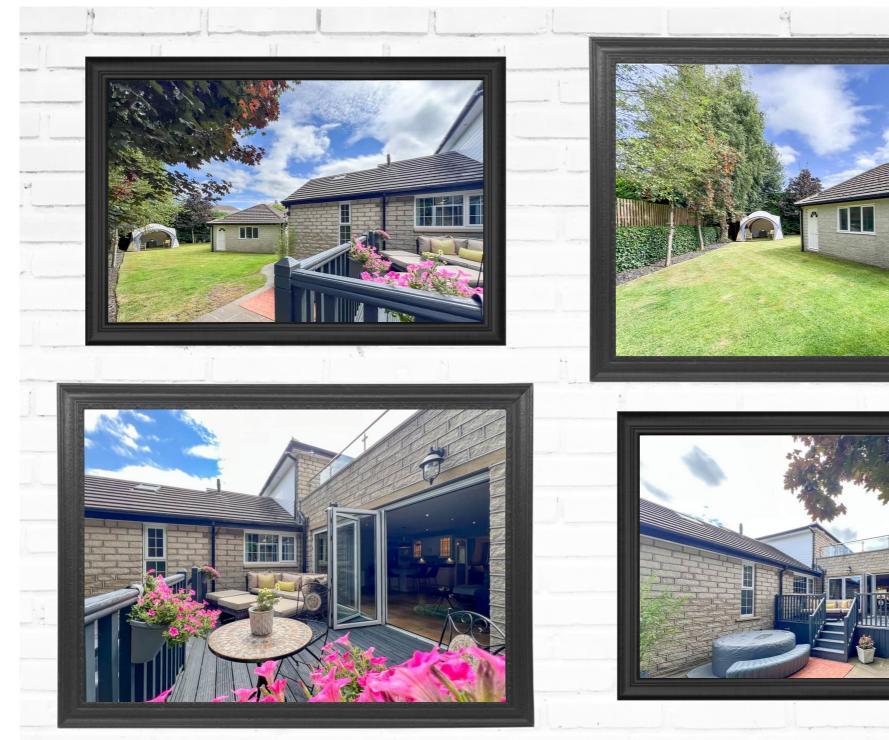

Perfect for those who enjoy relaxing and entertaining as there are two excellent additional outdoor areas. One being the lovely deck off the large living kitchen, the other being the sun terrace off the first floor.

Set in a large corner plot, there is an established lawned garden, and twin driveways offering lots of parking, accessed via electric gates. A double garage completes the outdoors.

Enter the house via a beautiful bespoke entrance porch and one is immediately greeted by an expansive dining hall.