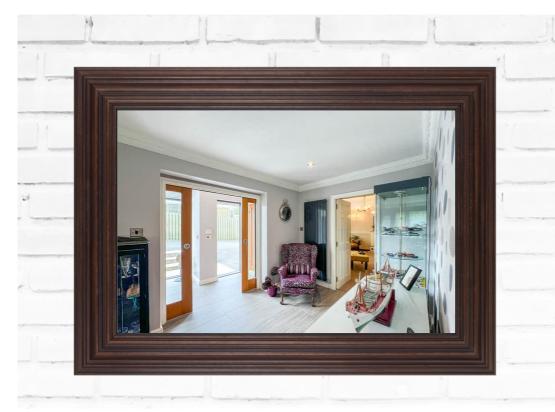

Set in a large corner plot, there is an established lawned garden, and twin driveways offering lots of parking, accessed via electric gates. A double garage completes the outdoors.

Enter the house via a beautiful bespoke entrance porch and one is immediately greeted by an expansive dining hall.

The dining hall leads into the large lounge and fabulous living dining kitchen, which has a luxury style and feel with attractive kitchen cabinets and appliances, granite worktops and a peninsula unit. A large relaxation and dining area with bi-fold doors leads out onto the rear deck.