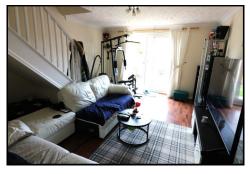

## **LOUNGE** 15' x 12' (4.57m x 3.66m)

With radiator, TV point, stairs leading to first floor, window to rear elevation and door to rear garden.