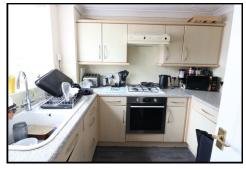

## **KITCHEN** 8'5 x 7'10 (2.57m x 2.39m)

With a range of wall and base units, built-in cooker, plumbing for washing machine, fridge space, work surface, wall tiling, sink unit and window to front elevation.