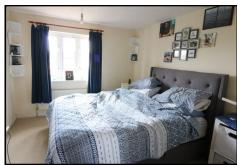

## **LANDING**

**BEDROOM ONE** 12' max x 11'8 (3.66m max x 3.56m)

With radiator, built-in wardrobe and window to rear elevation.

BEDROOM TWO 12' x 5'10 (3.66m x 1.78m) With radiator and window to front elevation.