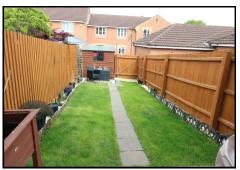

## **OUTSIDE**

The property has off-road parking to the front, whilst the enclosed rear garden is well kept and mainly laid to lawn with patio area and paving.

EPC RATING: C COUNCIL TAX BAND: B (PCC)

Awaiting Floorplan