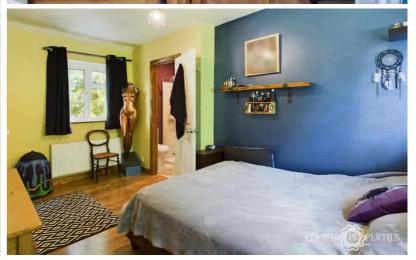

#### Master Bedroom

A dual aspect room with replacements UPVC double glazed Georgian style window to front, Andrea radiator, wood affect laminate flooring, built in wardrobes with shelf and hanging space within and further storage cupboards over, door to en-suite.

#### Ensuite

Three piece shower room with low level dual flush WC, walk-in shower cubicle with rainfall shower and further handheld shower unit attached, wall hung wash hand basin with mixer tap over and vanity unit below, extractor fan, Chrome effect heated towel rail, sunken ceiling down lighters.