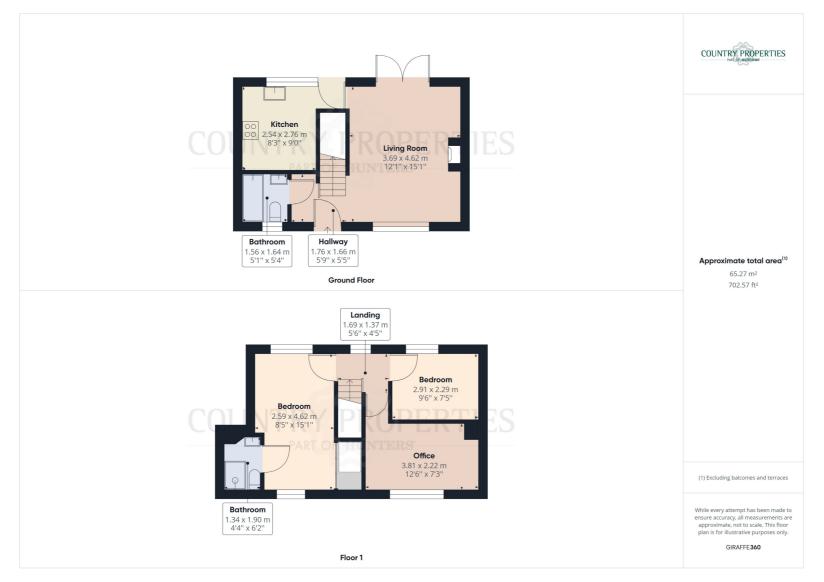

# **Ground Floor**

#### **Entrance Hall**

Timber framed multi pane glazed door leading through to entrance hall with stairs to the first floor, open plan to living room, door to bathroom, wood effect laminate flooring.

# Living Room

A dual aspect room with replacement UPVC double glazed Georgian style window to front and replacements UPVC double glazed Georgian style French doors to rear, radiator, wood affect laminate flooring, television and telephone points, walkway through to kitchen, chimney breast with fire recess within and stone hearth.

#### Kitchen

Replacement UPVC double glazed Georgian style window to rear with replacement UPVC double glazed door to rear, kitchen is refitted with a white painted timber unit with metal handles timber worktop, integrated stainless steel single electric oven with four burner gas hob over and chimney style stainless steel extractor above, space for automatic washing machine, space for tall fridge freezer, radiator, continuation of the wood effect flooring, sunken ceiling down lighters, ceramic wall tiling, various cupboards and drawers, radiator, under stairs storage cupboard with metres within.

#### Bathroom

Refitted bathroom with white suite comprising of a panelled bath with mixer tap over and thermostatically controlled rainfall shower above with further handheld shower units, wall hung wash hand basin with mixer tap over and vanity unit below, low level dual flush WC, full height Chrome effect heated towel rail, replacement UPVC double glazed Georgian style window to front with. obscured glass, ceramic floor and wall tiling.

## First Floor

# Landing

Replacement UPVC double glazed Georgian style window to rear, loft access with drop down hatch doors to rooms, wood effect laminate flooring.

#### Master Bedroom

A dual aspect room with replacements UPVC double glazed Georgian style window to front, Andrea radiator, wood affect laminate flooring, built in wardrobes with shelf and hanging space within and further storage cupboards over, door to en-suite.

#### Ensuite

Three piece shower room with low level dual flush WC, walk-in shower cubicle with rainfall shower and further handheld shower unit attached, wall hung wash hand basin with mixer tap over and vanity unit below, extractor fan, Chrome effect heated towel rail, sunken ceiling down lighters.

## Bedroom Two

Replacement UPVC double glazed Georgian style window to front, radiator, wood affect laminate flooring.

## **Bedroom Three**

Replacement UPVC double glazed Georgian style window to rear, radiator, wood effect laminate flooring.