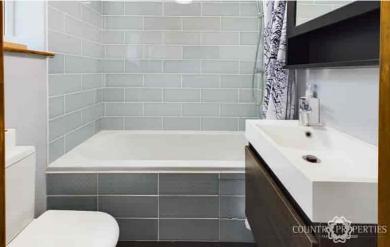

#### Bathroom

Refitted bathroom with white suite comprising of a panelled bath with mixer tap over and thermostatically controlled rainfall shower above with further handheld shower units, wall hung wash hand basin with mixer tap over and vanity unit below, low level dual flush WC, full height Chrome effect heated towel rail, replacement UPVC double glazed Georgian style window to front with. obscured glass, ceramic floor and wall tiling.