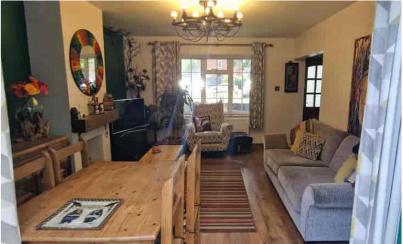

# Living Room

A dual aspect room with replacement UPVC double glazed Georgian style window to front and replacements UPVC double glazed Georgian style French doors to rear, radiator, wood affect laminate flooring, television and telephone points, walkway through to kitchen, chimney breast with fire recess within and stone hearth.