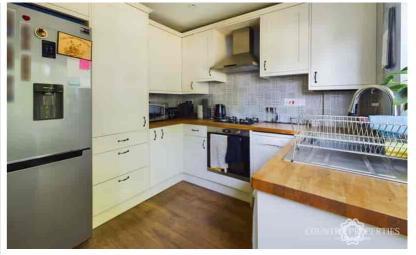

#### Kitchen

Replacement UPVC double glazed Georgian style window to rear with replacement UPVC double glazed door to rear, kitchen is refitted with a white painted timber unit with metal handles timber worktop, integrated stainless steel single electric oven with four burner gas hob over and chimney style stainless steel extractor above, space for automatic washing machine, space for tall fridge freezer, radiator, continuation of the wood effect flooring, sunken ceiling down lighters, ceramic wall tiling, various cupboards and drawers, radiator, under stairs storage cupboard with metres within.