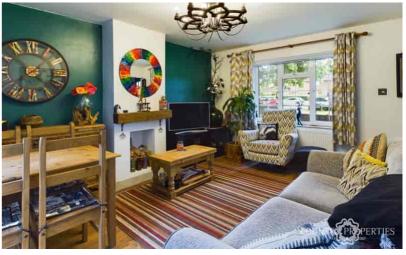

# Living Room

A dual aspect room with replacement UPVC double glazed Georgian style window to front and replacements UPVC double glazed Georgian style French doors to rear, radiator, wood affect laminate flooring, television and telephone points, walkway through to kitchen, chimney breast with fire recess within and stone hearth.