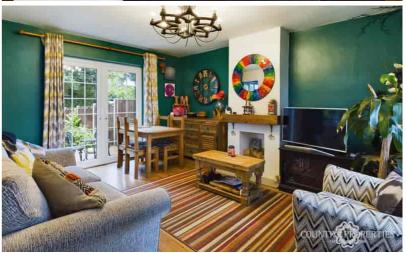

# Living Room

A dual aspect room with replacement UPVC double glazed Georgian style window to front and replacements UPVC double glazed Georgian style French doors to rear, radiator, wood affect laminate flooring, television and telephone points, walkway through to kitchen, chimney breast with fire recess within and stone hearth.