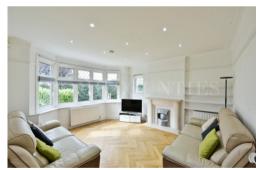

## The Walk, Potters Bar, Hertfordshire, . EN6 £925,000

Offered CHAIN FREE

This attractive Detached spacious Four bedroom family home is ideally located on the sought after The Walk in Potters Bar, moments from Shops, Restaurants and Schools, and within a 5 minute walk to Potters Bar Mainline Station. The property benefits from a rear extension and loft conversion and is set over three floors offering spacious living accommodation throughout. The family home features large entrance hall, separate lounge to front, rear reception / dining room, fitted kitchen breakfast room, downstairs cloakroom and office. The first floor provides two double bedrooms, family bathroom and a larger than average single bedroom, plus the loft has been converted to a large master bedroom with en-suite that includes bath and shower cubicle.