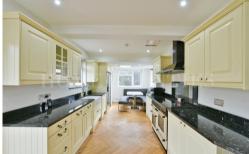

## The Walk, Potters Bar, Hertfordshire, . EN6 £925,000

Offered CHAIN FREE

This attractive Detached spacious Four bedroom family home is ideally located on the sought after The Walk in Potters Bar, moments from Shops, Restaurants and Schools, and within a 5 minute walk to Potters Bar Mainline Station. The property benefits from a rear extension and loft conversion and is set over three floors offering spacious living accommodation throughout. The family home features large entrance hall, separate lounge to front, rear reception / dining room, fitted kitchen breakfast room, downstairs cloakroom and office. The first floor provides two double bedrooms, family bathroom and a larger than average single bedroom, plus the loft has been converted to a large master bedroom with en-suite that includes bath and shower cubicle.