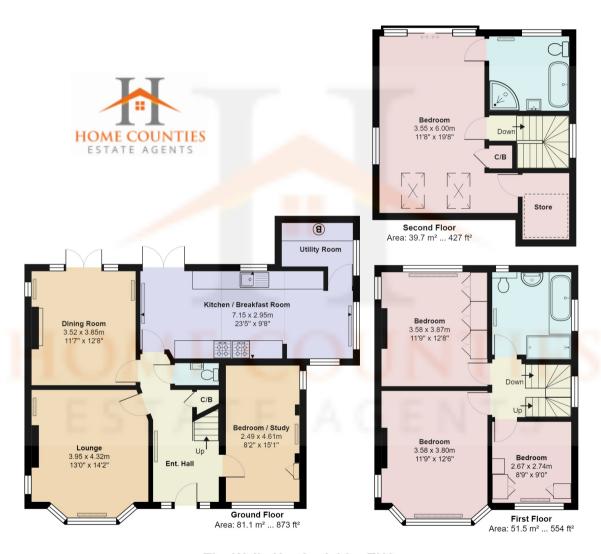

## The Walk, Potters Bar, Hertfordshire, . EN6 £925,000

Offered CHAIN FREE

This attractive Detached spacious Four bedroom family home is ideally located on the sought after The Walk in Potters Bar, moments from Shops, Restaurants and Schools, and within a 5 minute walk to Potters Bar Mainline Station. The property benefits from a rear extension and loft conversion and is set over three floors offering spacious living accommodation throughout. The family home features large entrance hall, separate lounge to front, rear reception / dining room, fitted kitchen breakfast room, downstairs cloakroom and office. The first floor provides two double bedrooms, family bathroom and a larger than average single bedroom, plus the loft has been converted to a large master bedroom with en-suite that includes bath and shower cubicle.

## The Walk, Hertfordshire EN6

 $\label{eq:Total Area: 172.2 m^2 ... 1854 ft^2}$  All measurements are approximate and for display purposes only