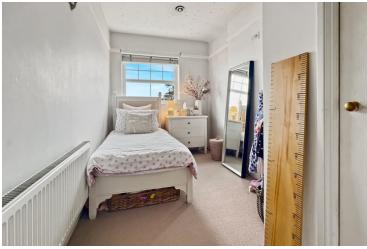

#### Family Bathroom

7' 9" x 7' 7" (2.36m x 2.31m)

First Floor;

**Bedroom One** 

13'1" x 9'2" (3.99m x 2.79m)

#### **Bedroom Two**

10' 10" x 9' 9" (3.30m x 2.97m)

#### **Bedroom Three**

13'0" x 6'10" (3.96m x 2.08m)