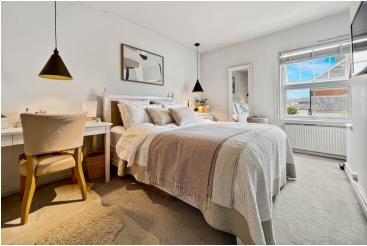

#### Family Bathroom

7' 9" x 7' 7" (2.36m x 2.31m)

First Floor;

**Bedroom One** 

13'1" x 9'2" (3.99m x 2.79m)