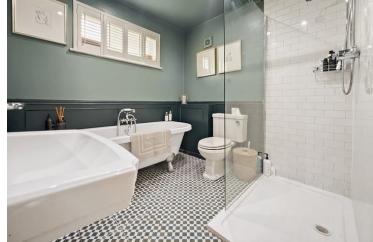

#### Family Bathroom

7' 9" x 7' 7" (2.36m x 2.31m)

First Floor;

**Bedroom One** 

13'1" x 9'2" (3.99m x 2.79m)