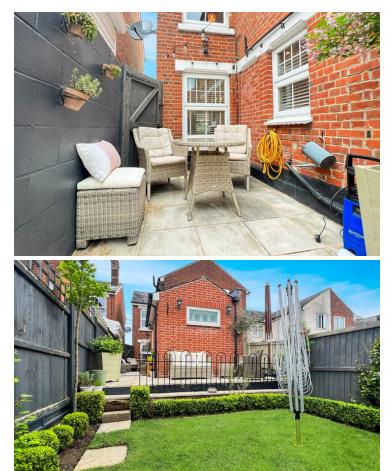

n Kitchen

- •

- **Family Bathroom**

#### 31 Mitchell Avenue, Halstead, Essex. CO9 1DN.

\*\*\*Guide Price £300,000-£325,000\*\*\*

Welcome to this charming three-bedroom semi-detached house conveniently situated within walking distance from Halstead high street. This immaculately presented home offers comfort, convenience, and modern living.





## Property Details.

#### **Entrance Porch**

#### Living Room/Diner





24' 5" x 12' 6" (7.44m x 3.81m)

#### **Kitchen**



12'10" x 7'0" (3.91m x 2.13m)

**Rear Lobby** 

#### Family Bathroom



7' 9" x 7' 7" (2.36m x 2.31m)

First Floor;

**Bedroom One** 



13'1" x 9'2" (3.99m x 2.79m)

#### **Bedroom Two**



10' 10" x 9' 9" (3.30m x 2.97m)

# Property Details.

#### **Bedroom Three**



13'0" x 6'10" (3.96m x 2.08m)

#### Rear Garden



### Property Details.

#### Floorplans

GROUND FLOOR



Whilst every attempt has been made to ensure the accuracy of the flooplan contained been, measurements of doors, windows, soons and any other items are appositions and to reaponsibility in taken the wey ensure pression or min-summent. This plan is to ituative purposes only and should be used as such by any prospective particular. The services, nyitems and appliances above have not been tested and a guarantee parallelistic particular.

#### Location



#### **Energy Ratings**

We have not carried out a structural survey and the services, appliances and specific fittings have not been tested. All photographs, measurements, floor plans and distances referred to are given as a guide only and should not be relied upon for the purchase of