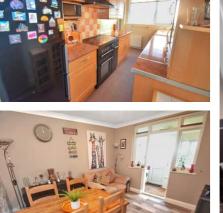

## **Description**

\*\*\* Guide Price Of £375,000 - £400,000 \*\*\* Not to be missed! This four bedroom 1930's property has been extended to a high standard to accommodate a growing family. Positioned excellently, near local parks, transport links and schools, this property will be in high demand. Through the porch you are welcomed into a hallway with original stained glass window, separate lounge with a beautiful bay window which floods light in and a feature fireplace which adds to the character. The second reception is a great size and currently used as a dining/family room and allows access into the conservatory/utility area. The galley kitchen overlooks the garden and offers ample storage, work suffices and fantastic Rangemaster for the budding chef. The first floor comprises of a contemporary family bathroom, two spacious double bedrooms one with bay window and storage space and a good size single bedroom which is currently used as a home office. The loft conversion is fantastic main bedroom suite, with a walk in wardrobe and en-suite facilities including a bath which is great space for soaking the days stresses away. To the rear there is a low maintenance established rear garden measuring approximately 86ft x 18ft, with large patio, lawn, raised deck which offers a second dining area and garage with rear access which has potential to become another working from home space. This will be popular so call the Greyfox Sales and Lettings Team in Rainham and book your viewing slot today.