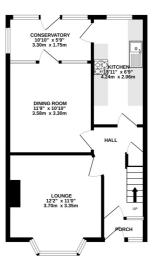

## **Description**

\*\*\* Guide Price Of £375,000 - £400,000 \*\*\* Not to be missed! This four bedroom 1930's property has been extended to a high standard to accommodate a growing family. Positioned excellently, near local parks, transport links and schools, this property will be in high demand. Through the porch you are welcomed into a hallway with original stained glass window, separate lounge with a beautiful bay window which floods light in and a feature fireplace which adds to the character. The second reception is a great size and currently used as a dining/family room and allows access into the conservatory/utility area. The galley kitchen overlooks the garden and offers ample storage, work suffices and fantastic Rangemaster for the budding chef. The first floor comprises of a contemporary family bathroom, two spacious double bedrooms one with bay window and storage space and a good size single bedroom which is currently used as a home office. The loft conversion is fantastic main bedroom suite, with a walk in wardrobe and en-suite facilities including a bath which is great space for soaking the days stresses away. To the rear there is a low maintenance established rear garden measuring approximately 86ft x 18ft, with large patio, lawn, raised deck which offers a second dining area and garage with rear access which has potential to become another working from home space. This will be popular so call the Greyfox Sales and Lettings Team in Rainham and book your viewing slot today.

#### TOTAL FLOOR AREA: 1313sq.ft. (122.0 sq.m.) approx.

Whilst every attempt has been made to ensure the accuracy of the floorplan contained here, measurements of doors, windows, nowns and any other items are approximate and no responsibility is taken for any error, omission or mis-statement. This plan is for illustrative purposes only and should be used as such by any prospective purchaser. The services, systems and appliances shown have not been tested and no guarantee as to their operability or efficiency can be given.