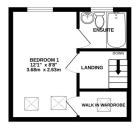

## **Description**

\*\*\* Guide Price Of £375,000 - £400,000 \*\*\* Not to be missed! This four bedroom 1930's property has been extended to a high standard to accommodate a growing family. Positioned excellently, near local parks, transport links and schools, this property will be in high demand. Through the porch you are welcomed into a hallway with original stained glass window, separate lounge with a beautiful bay window which floods light in and a feature fireplace which adds to the character. The second reception is a great size and currently used as a dining/family room and allows access into the conservatory/utility area. The galley kitchen overlooks the garden and offers ample storage, work suffices and fantastic Rangemaster for the budding chef. The first floor comprises of a contemporary family bathroom, two spacious double bedrooms one with bay window and storage space and a good size single bedroom which is currently used as a home office. The loft conversion is fantastic main bedroom suite, with a walk in wardrobe and en-suite facilities including a bath which is great space for soaking the days stresses away. To the rear there is a low maintenance established rear garden measuring approximately 86ft x 18ft, with large patio, lawn, raised deck which offers a second dining area and garage with rear access which has potential to become another working from home space. This will be popular so call the Greyfox Sales and Lettings Team in Rainham and book your viewing slot today.

1ST FLOOR

2ND FLOOR

#### TOTAL FLOOR AREA: 1313sq.ft. (122.0 sq.m.) approx.

Whilst every attempt has been made to ensure the accuracy of the floorplan contained here, measurements of doors, windows, nowns and any other items are approximate and no responsibility is taken for any error, omission or mis-statement. This plan is for illustrative purposes only and should be used as such by any prospective purchaser. The services, systems and appliances shown have not been tested and no guarantee as to their operability or efficiency can be given.