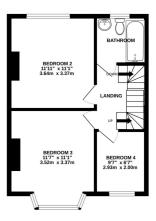

## **Description**

\*\*\* Guide Price Of £375,000 - £400,000 \*\*\* Not to be missed! This four bedroom 1930's property has been extended to a high standard to accommodate a growing family. Positioned excellently, near local parks, transport links and schools, this property will be in high demand. Through the porch you are welcomed into a hallway with original stained glass window, separate lounge with a beautiful bay window which floods light in and a feature fireplace which adds to the character. The second reception is a great size and currently used as a dining/family room and allows access into the conservatory/utility area. The galley kitchen overlooks the garden and offers ample storage, work suffices and fantastic Rangemaster for the budding chef. The first floor comprises of a contemporary family bathroom, two spacious double bedrooms one with bay window and storage space and a good size single bedroom which is currently used as a home office. The loft conversion is fantastic main bedroom suite, with a walk in wardrobe and en-suite facilities including a bath which is great space for soaking the days stresses away. To the rear there is a low maintenance established rear garden measuring approximately 86ft x 18ft, with large patio, lawn, raised deck which offers a second dining area and garage with rear access which has potential to become another working from home space. This will be popular so call the Greyfox Sales and Lettings Team in Rainham and book your viewing slot today.

1ST FLOOR

2ND FLOOR

#### TOTAL FLOOR AREA: 1313sq.ft. (122.0 sq.m.) approx.

Whilst every attempt has been made to ensure the accuracy of the floorplan contained here, measurements of doors, windows, nowns and any other items are approximate and no responsibility is taken for any error, omission or mis-statement. This plan is for illustrative purposes only and should be used as such by any prospective purchaser. The services, systems and appliances shown have not been tested and no guarantee as to their operability or efficiency can be given.