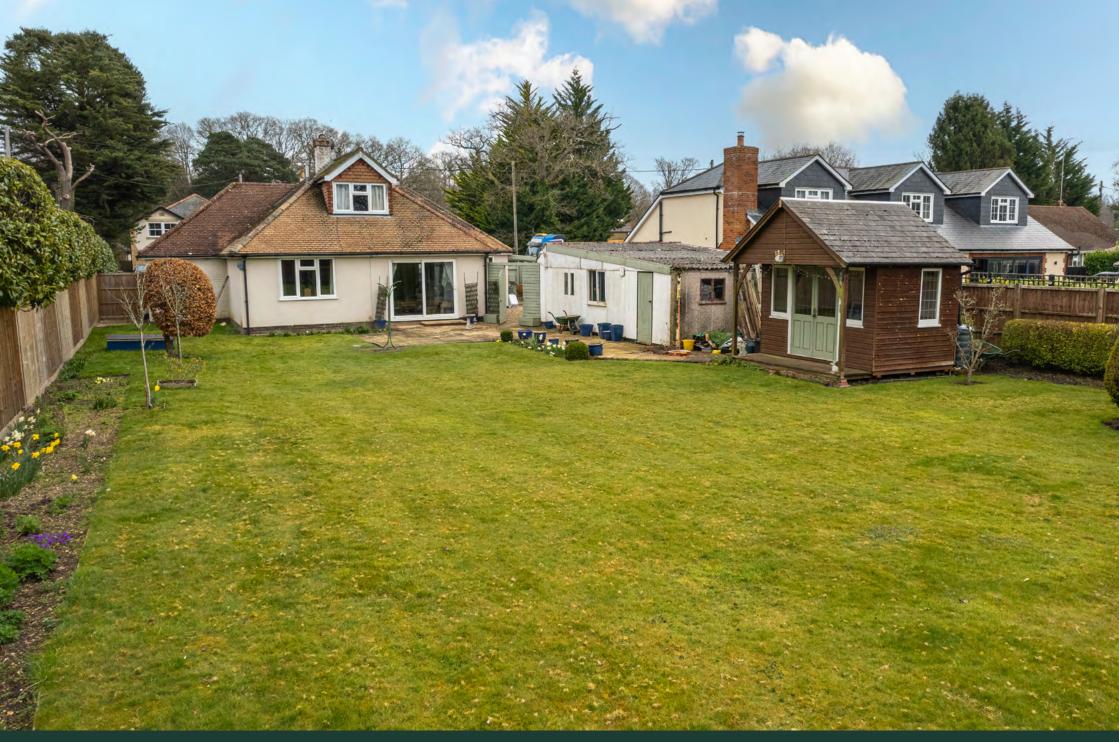

The rear garden is of excellent size and is of South/ Westerly aspect. Immediately to the rear is a patio area leading to a large lawn area with decking to the rear.

The garden is enclosed by panel fencing. There is a lovely summer house/garden office with light and power to the left-hand boundary.