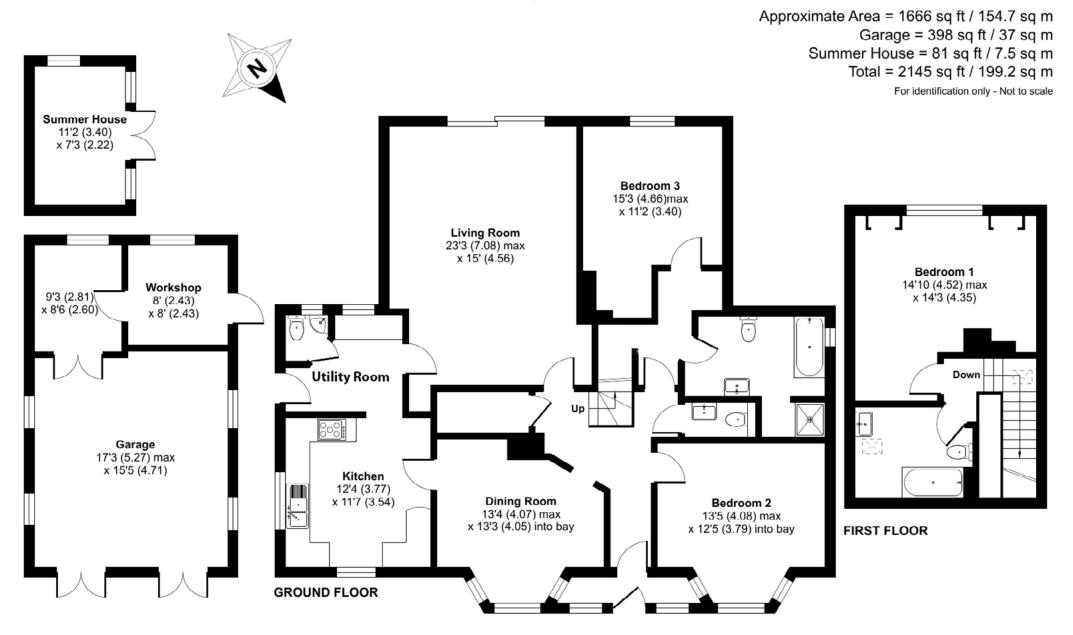

### **Ground Floor**

From the front door you have an entrance porch leading through to a spacious entrance hall with stairs to first floor.

There are two double bedrooms one to the front and one to the rear with a large, refitted bathroom/ shower room and a cloakroom.

Also off the hallway is a large double aspect living room overlooking the rear garden and a large dining room which leads through to a kitchen/ breakfast room, utility room and second cloakroom.

### First Floor

On the first floor there is another double bedroom overlooking the rear garden and a bathroom.

To the front of the property is a spacious in and out driveway with parking for numerous cars and double gates leading to a car port and a double garage and workshop to the rear with light and power.

The rear garden is of excellent size and is of South/ Westerly aspect. Immediately to the rear is a patio area leading to a large lawn area with decking to the rear.

The garden is enclosed by panel fencing. There is a lovely summer house/garden office with light and power to the left-hand boundary.

# Reading Road, Finchampstead, Wokingham, RG40

Floor plan produced in accordance with RICS Property Measurement 2nd Edition, Incorporating International Property Measurement Standards (IPMS2 Residential). © n/checom 2025. Produced for McCarthy Holden. REF: 1266511