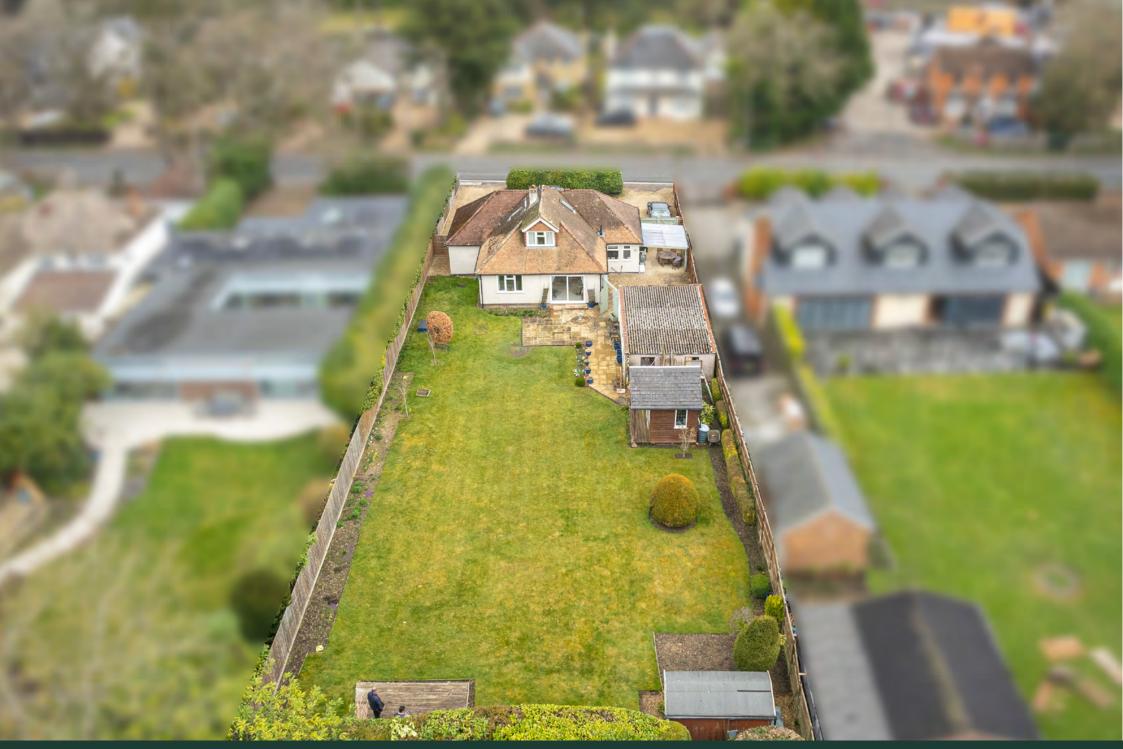

### The Property

A deceptively spacious three bedroom detached chalet bungalow situated on an excellent plot of just over a 1/4 of an acre and offering versatile accommodation predominately on the ground floor. Outside

The rear garden is of excellent size and is of South/ Westerly aspect. Immediately to the rear is a patio area leading to a large lawn area with decking to the rear.

The garden is enclosed by panel fencing. There is a lovely summer house/garden office with light and power to the left-hand boundary.