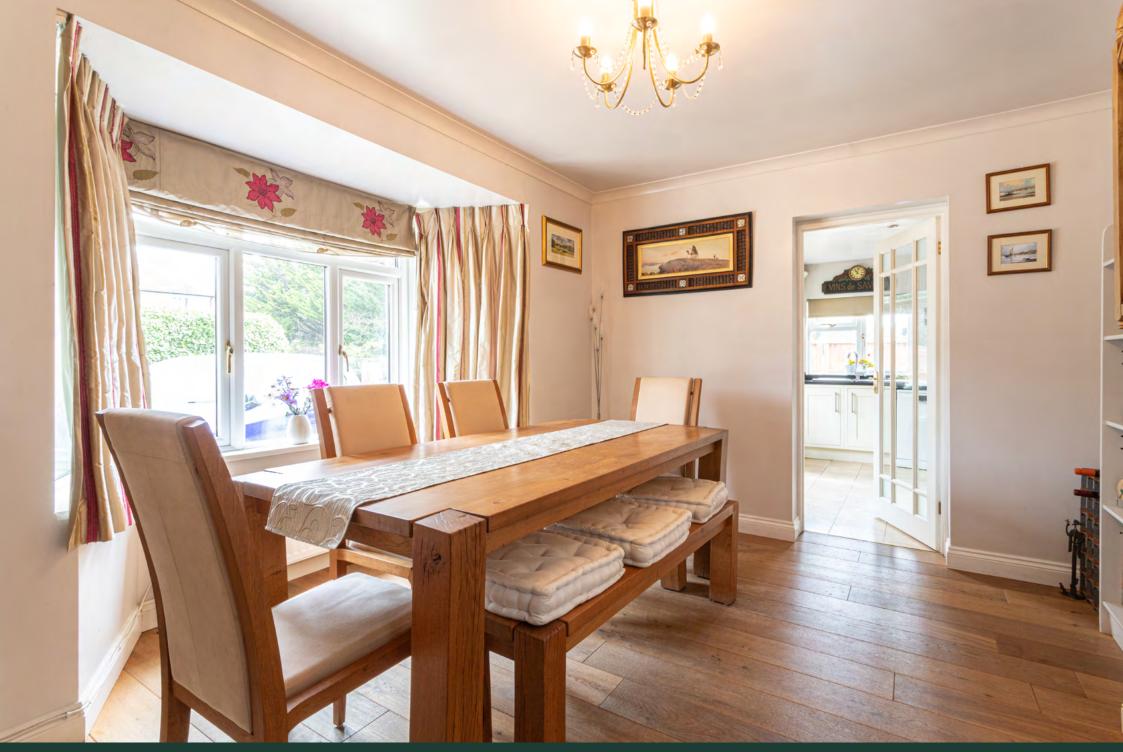

Also off the hallway is a large double aspect living room overlooking the rear garden and a large dining room which leads through to a kitchen/ breakfast room, utility room and second cloakroom.