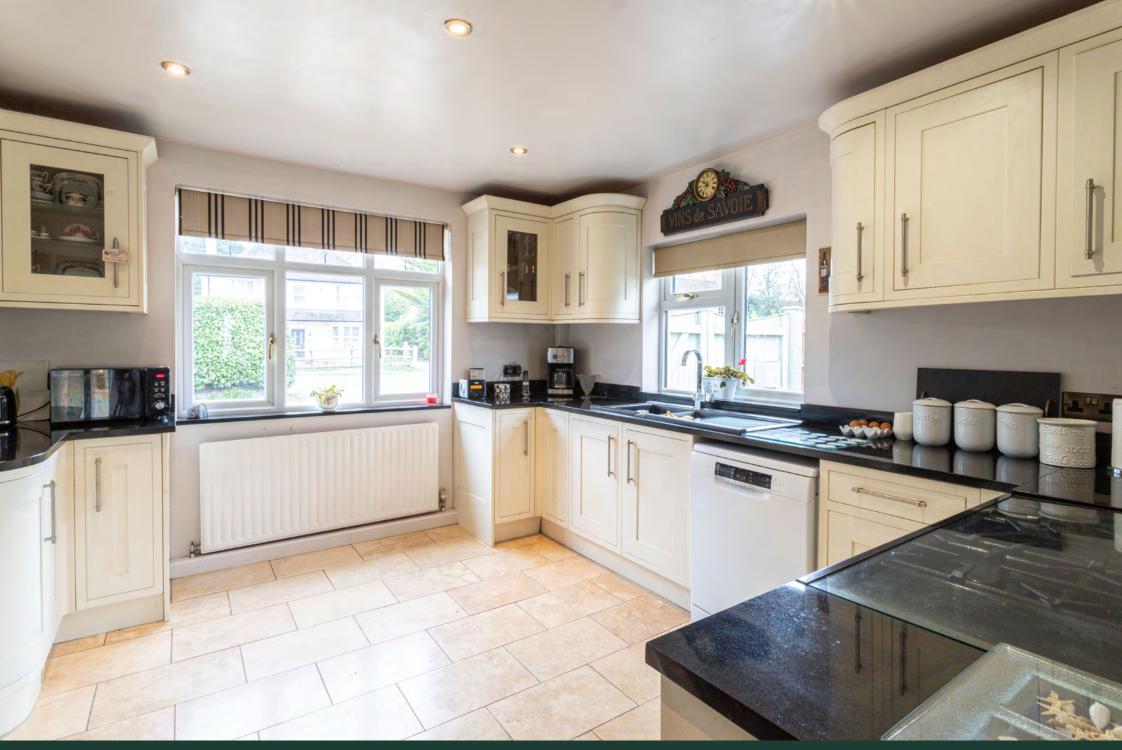

Also off the hallway is a large double aspect living room overlooking the rear garden and a large dining room which leads through to a kitchen/ breakfast room, utility room and second cloakroom.