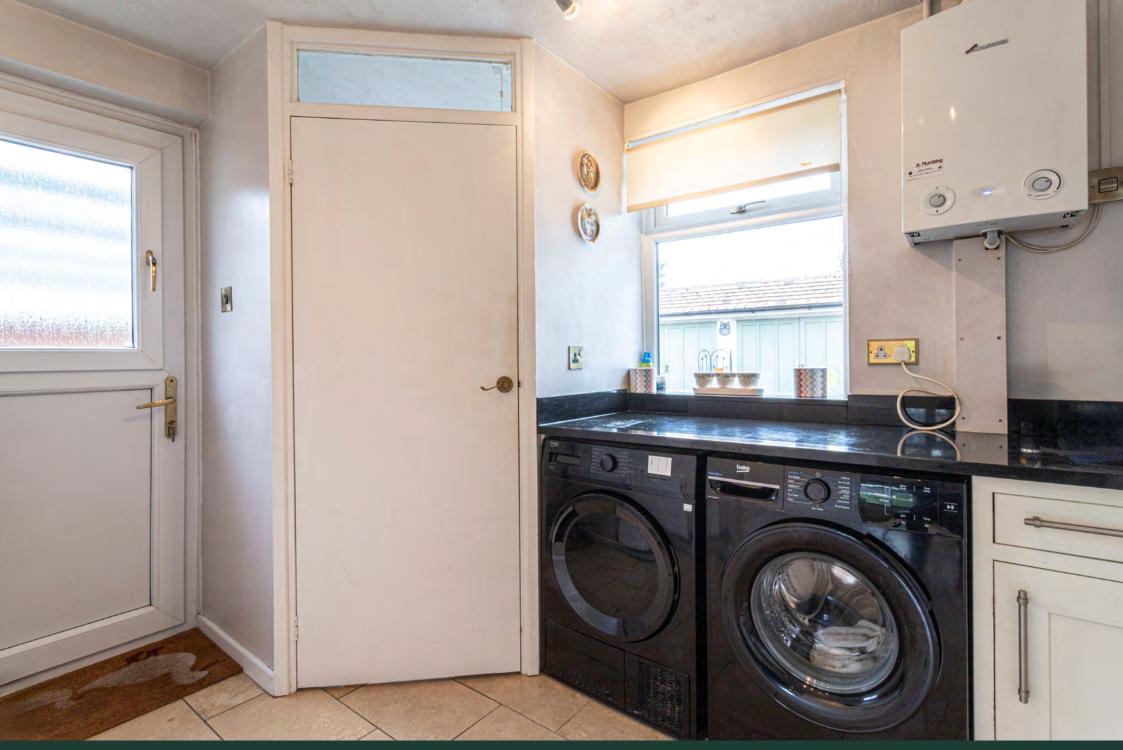

Also off the hallway is a large double aspect living room overlooking the rear garden and a large dining room which leads through to a kitchen/ breakfast room, utility room and second cloakroom.