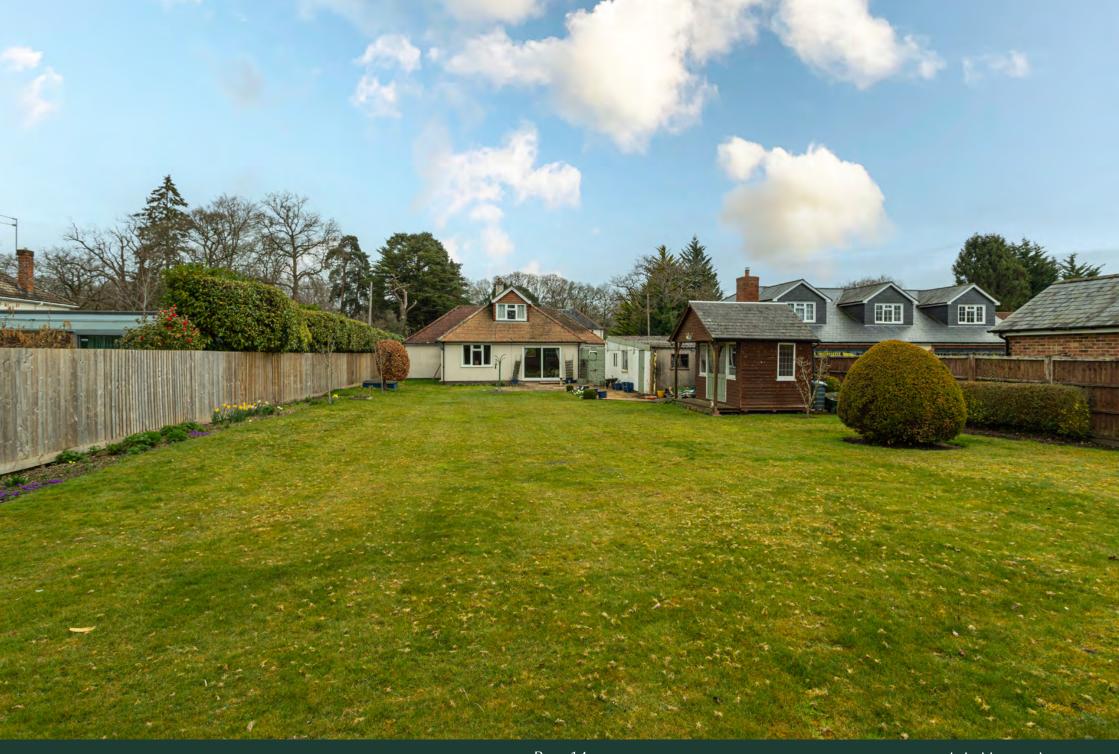

The rear garden is of excellent size and is of South/ Westerly aspect. Immediately to the rear is a patio area leading to a large lawn area with decking to the rear.

The garden is enclosed by panel fencing. There is a lovely summer house/garden office with light and power to the left-hand boundary.