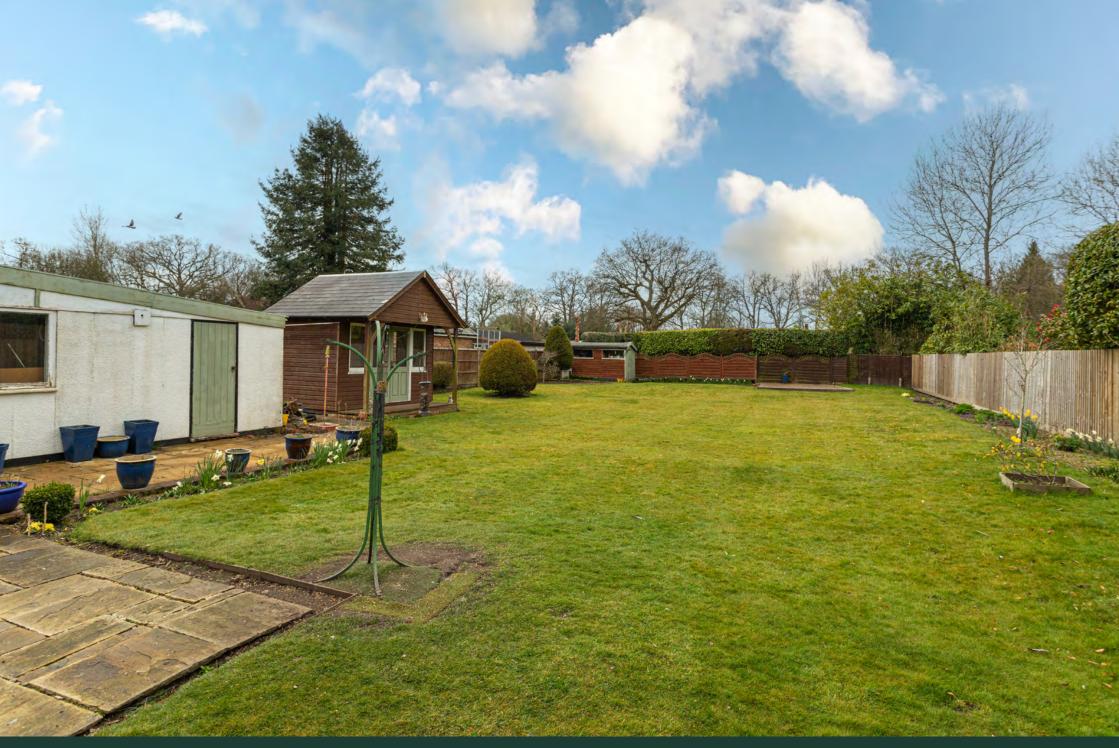

The rear garden is of excellent size and is of South/ Westerly aspect. Immediately to the rear is a patio area leading to a large lawn area with decking to the rear.

The garden is enclosed by panel fencing. There is a lovely summer house/garden office with light and power to the left-hand boundary.