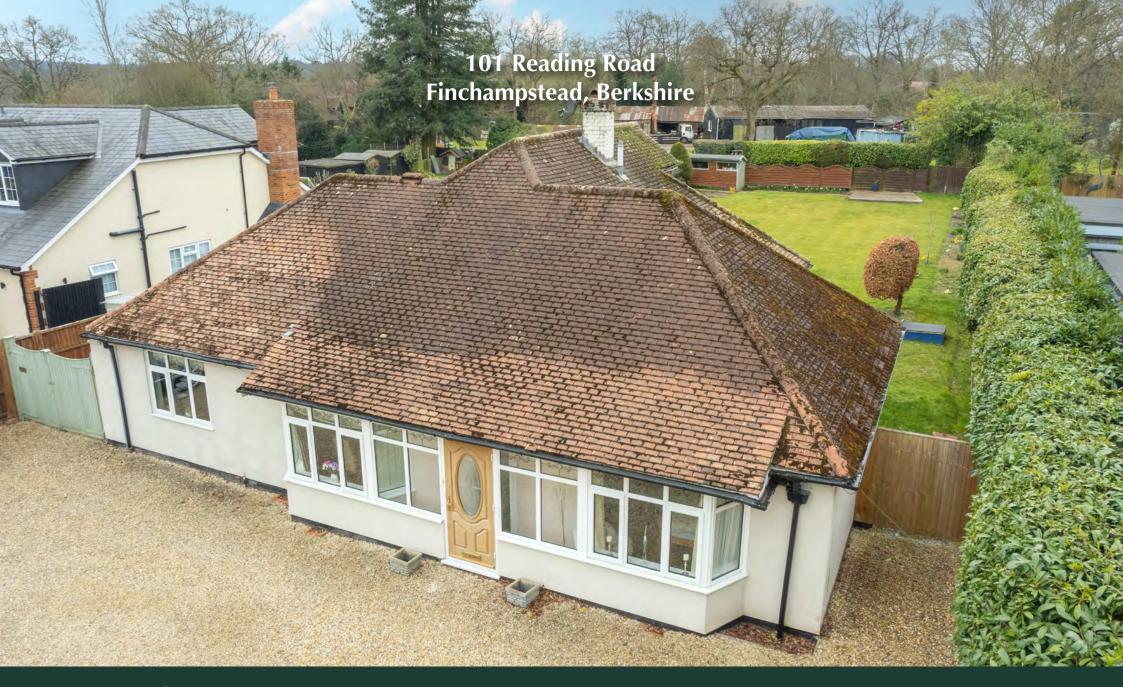

## 101 Reading Road, Finchampstead, Berkshire, RG40 4RD

### The Property

A deceptively spacious three bedroom detached chalet bungalow situated on an excellent plot of just over a 1/4 of an acre and offering versatile accommodation predominately on the ground floor. Outside

There is ample scope for an extension to the side and rear to provide further rooms or annexe potential which the current owners had planned and made provisions for internally.

The property benefits from no onward chain.