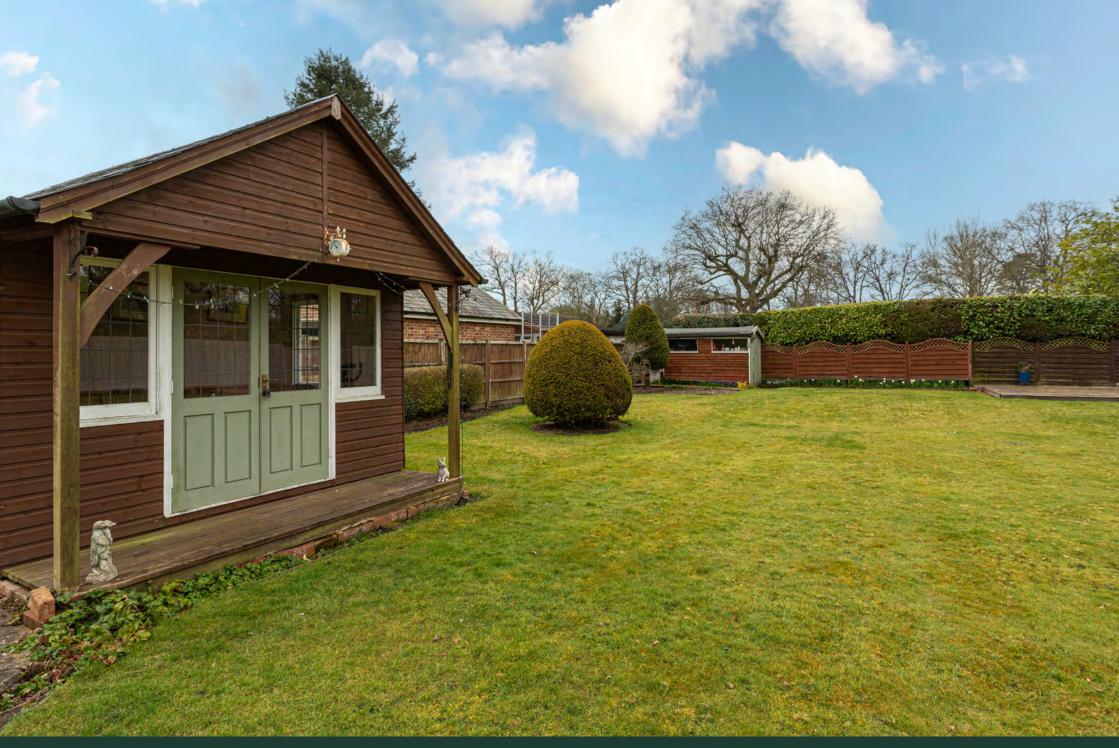

The rear garden is of excellent size and is of South/ Westerly aspect. Immediately to the rear is a patio area leading to a large lawn area with decking to the rear.

The garden is enclosed by panel fencing. There is a lovely summer house/garden office with light and power to the left-hand boundary.