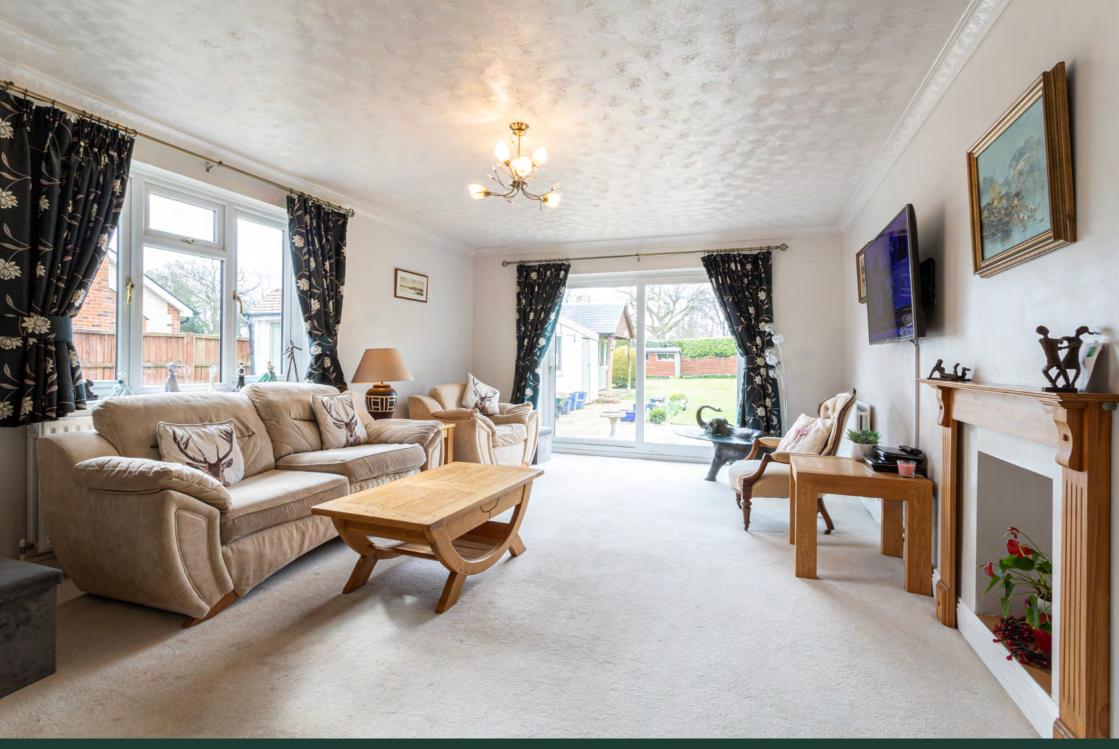

Also off the hallway is a large double aspect living room overlooking the rear garden and a large dining room which leads through to a kitchen/ breakfast room, utility room and second cloakroom.