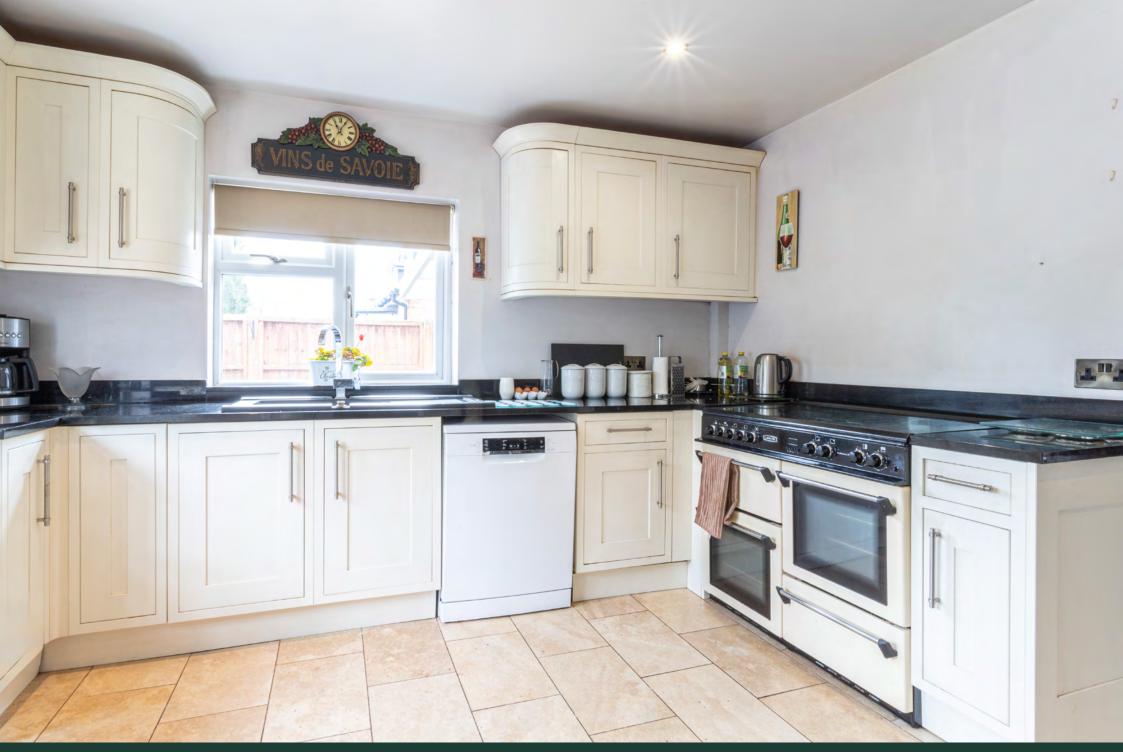

Also off the hallway is a large double aspect living room overlooking the rear garden and a large dining room which leads through to a kitchen/ breakfast room, utility room and second cloakroom.