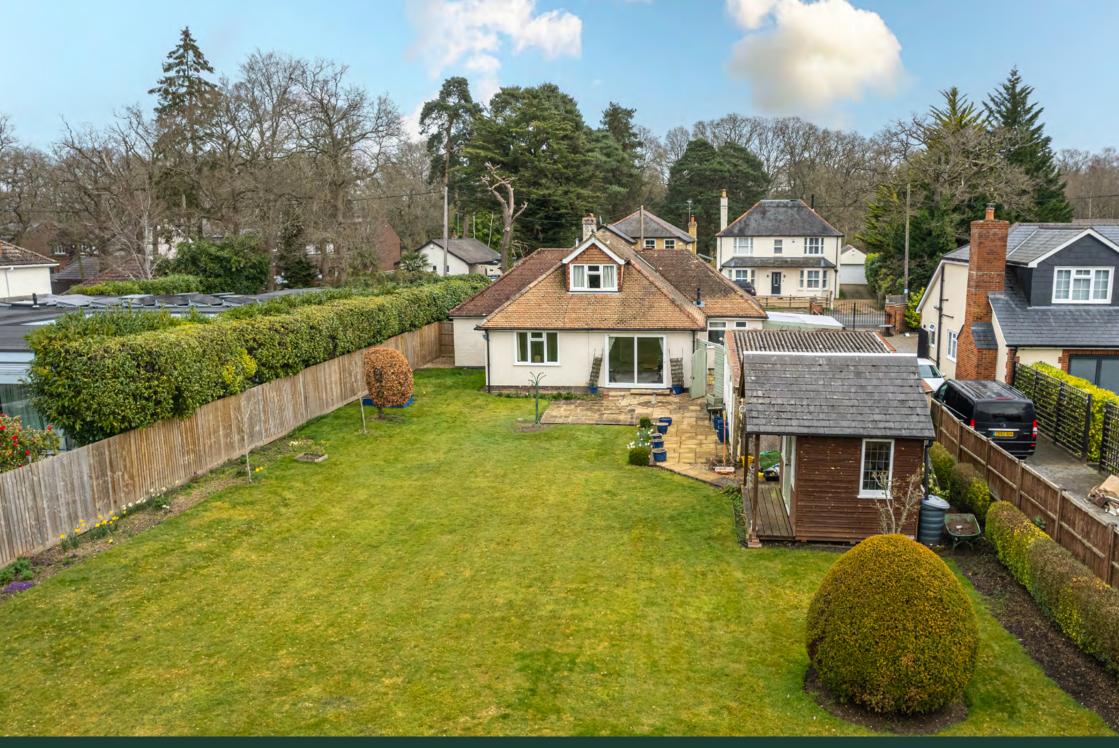

The rear garden is of excellent size and is of South/ Westerly aspect. Immediately to the rear is a patio area leading to a large lawn area with decking to the rear.

The garden is enclosed by panel fencing. There is a lovely summer house/garden office with light and power to the left-hand boundary.