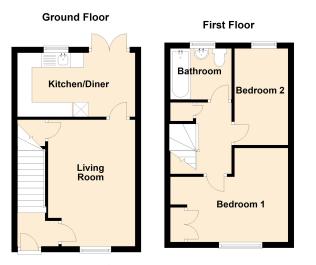

comprises of entrance hall, living room, kitchen/ diner with patio doors to the well sized rear garden. The top floor comprises of two double bedrooms and family bathroom.

The property also benefits from quiet cul de sac location with off-road parking for two cars.

To arrange a viewing call Elevation today!

## Disclaimer

Whilst we have endeavoured to prepare our sales particulars accurately none of the services, appliances or equipment have been tested. A buyer should satisfy themselves on such matters prior to purchase. Any measurements or distances mentioned in these particulars are for guide reference only. If such particulars are fundamental to a purchase, buyers should rely on their own enquiries. All enquiries should be directed to Elevation Estate Agents in the first instance.



Floor plans are for layout purposes only Elevation Plan produced using PlanUp.