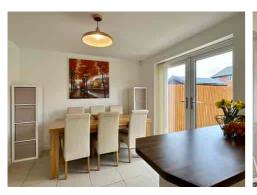

This property is the perfect family home, boasting an integral garage, off-road parking and an open-plan dining kitchen.

On the ground floor, the entrance hall has a guest WC off and leads to a spacious living room and an open-plan dining kitchen, which comes fully equipped with a range of integrated appliances. The dining area features French doors that open onto the rear garden, perfect for summer barbecues and family gatherings.