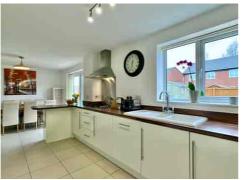

This property is the perfect family home, boasting an integral garage, off-road parking and an open-plan dining kitchen.

On the ground floor, the entrance hall has a guest WC off and leads to a spacious living room and an open-plan dining kitchen, which comes fully equipped with a range of integrated appliances. The dining area features French doors that open onto the rear garden, perfect for summer barbecues and family gatherings.