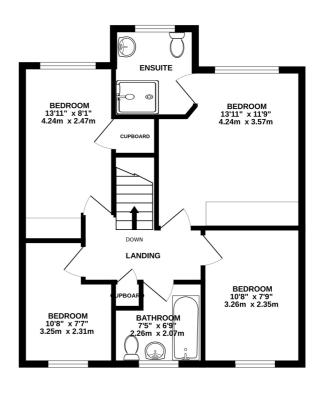

Neighbouring properties have converted the garage to provide a gym, home office or additional reception room for their growing family, subject to all necessary consents.

Upstairs, the main bedroom benefits from an en-suite shower room, while three additional well-proportioned bedrooms and a family bathroom complete the first floor.

## TOTAL FLOOR AREA: 1234 sq.ft. (114.6 sq.m.) approx.

Whilst every attempt has been made to ensure the accuracy of the floorpian contained here, measurements of doors, windows, rooms and any other items are approximate and no responsibility is taken for any error, omission or mis-statement. This plan is for illustrative purposes only and should be used as such by any prospective purchaser. The services, systems and appliances shown have not been tested and no guarantee as to their operability or efficiency can be given.