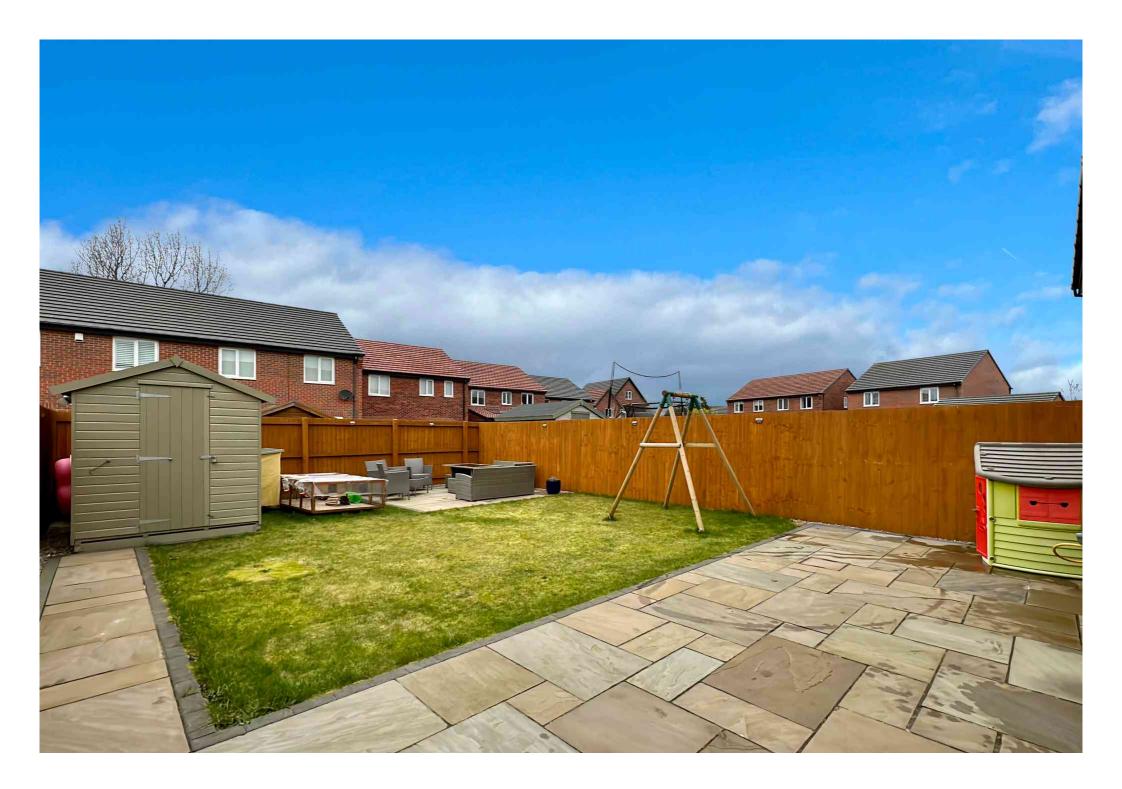

This property is the perfect family home, boasting an integral garage, off-road parking and an open-plan dining kitchen.

On the ground floor, the entrance hall has a guest WC off and leads to a spacious living room and an open-plan dining kitchen, which comes fully equipped with a range of integrated appliances. The dining area features French doors that open onto the rear garden, perfect for summer barbecues and family gatherings.