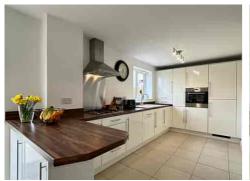

This property is the perfect family home, boasting an integral garage, off-road parking and an open-plan dining kitchen.

On the ground floor, the entrance hall has a guest WC off and leads to a spacious living room and an open-plan dining kitchen, which comes fully equipped with a range of integrated appliances. The dining area features French doors that open onto the rear garden, perfect for summer barbecues and family gatherings.