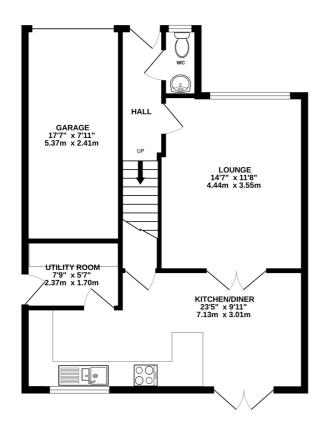

This property is the perfect family home, boasting an integral garage, off-road parking and an open-plan dining kitchen.

On the ground floor, the entrance hall has a guest WC off and leads to a spacious living room and an open-plan dining kitchen, which comes fully equipped with a range of integrated appliances. The dining area features French doors that open onto the rear garden, perfect for summer barbecues and family gatherings.

Neighbouring properties have converted the garage to provide a gym, home office or additional reception room for their growing family, subject to all necessary consents.

Upstairs, the main bedroom benefits from an en-suite shower room, while three additional well-proportioned bedrooms and a family bathroom complete the first floor.

## TOTAL FLOOR AREA: 1234 sq.ft. (114.6 sq.m.) approx.

Whilst every attempt has been made to ensure the accuracy of the floorpian contained here, measurements of doors, windows, rooms and any other items are approximate and no responsibility is taken for any error, omission or mis-statement. This plan is for illustrative purposes only and should be used as such by any prospective purchaser. The services, systems and appliances shown have not been tested and no guarantee as to their operability or efficiency can be given.