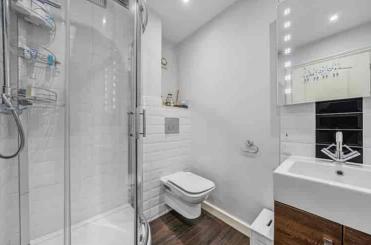

#### En-suite

Suite comprising shower cubicle, low-level WC and vanity wash hand basin. Tiled splash backs. Extractor fan. Chrome heated towel rail. Wood-effect flooring.

#### Bathroom

Suite comprising panel enclosed bath with telephone mixer attachment, low-level WC and pedestal wash hand basin. Tiled splash backs.
Extractor fan. Obscured double-glazed window to side. Radiator.