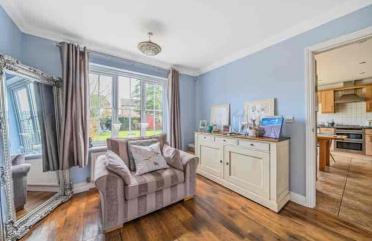

## Family Room

4.93m x 2.31m (16' 2" x 7' 7") Double-glazed window to front. Karndean flooring.