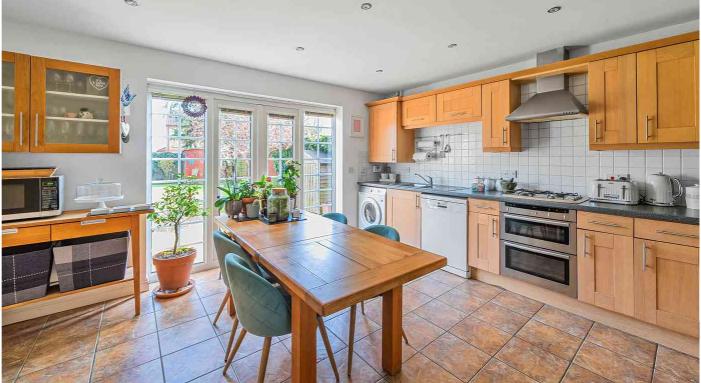

#### Kitchen

4.52m x 4.11m (14' 10" x 13' 6") A range of wall and base units with roll edged work surfaces over. Tiled splash backs. Inset stainless steel 1.5 sink and drainer unit with swan neck mixer tap over. Space and plumbing for washing machine. Space and plumbing for dishwasher. Built in electric oven and grill with gas hob and stainless steel extractor hood over. Space for fridge freezer. Ceramic tiled flooring. Radiator. Multi-pane doubleglazed double doors with wing windows on to rear garden. Wall mounted gas boiler enclosed in cupboard.