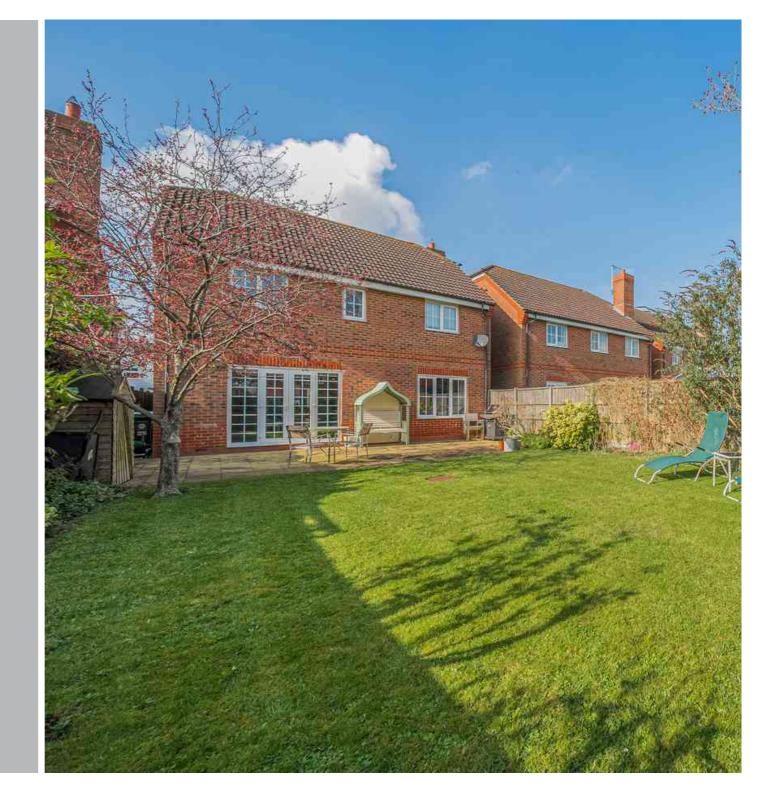

This well presented and versatile 4 double bedroom detached home boasts 1,518 sq feet of spacious family living and is tucked away in a small close of similar homes yet is just a short stroll to all amenities.

## Rear Garden

Paved patio area. Laid mainly to lawn with flower and shrub borders. Timber shed to remain. Gated access to front. Water tap. Power points.

#### Front Garden

Paved patio area and shingle driveway providing off road parking for three cars. Lighting bollard.

Floor plan produced in accordance with RICS Property Measurement Standards incorporating International Property Measurement Standards (IPMS2 Residential). © nichecom 2024. Produced for Country Properties. REF: 1092443