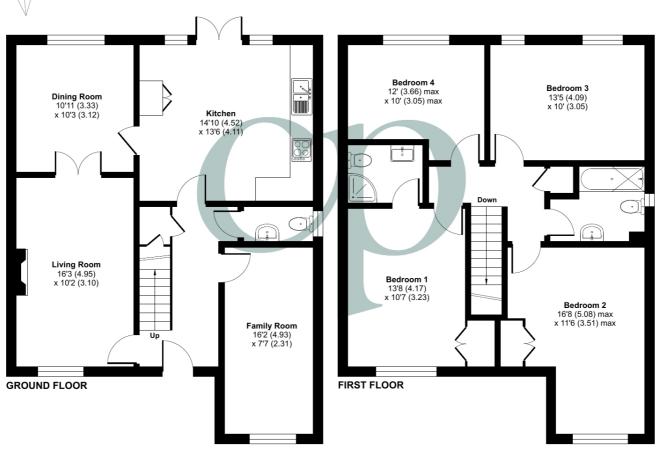

#### **GROUND FLOOR**

#### **Entrance Hall**

Stairs rising to first floor.
Karndean flooring. Radiator.
Under stairs storage
cupboard. Doors in to family
room, cloakroom,
kitchen/breakfast room and
living room.

## Family Room

4.93m x 2.31m (16' 2" x 7' 7") Double-glazed window to front. Karndean flooring.

## Living Room

4.95m x 3.10m (16' 3" x 10' 2")
Double-glazed window to
front. Two radiators.
Karndean flooring. Victorian
style gas fire place with
timber surround and tiled
hearth. Double doors in to
dining room.

# Dining Room

3.33m x 3.12m (10' 11" x 10' 3") Double-glazed window to rear. Radiator. Karndean flooring.

#### Kitchen

4.52m x 4.11m (14' 10" x 13' 6") A range of wall and base units with roll edged work surfaces over. Tiled splash backs. Inset stainless steel 1.5 sink and drainer unit with swan neck mixer tap over. Space and plumbing for washing machine. Space and plumbing for dishwasher. Built in electric oven and grill with gas hob and stainless steel extractor hood over. Space for fridge freezer. Ceramic tiled flooring. Radiator. Multi-pane doubleglazed double doors with wing windows on to rear garden. Wall mounted gas boiler enclosed in cupboard.

#### FIRST FLOOR

## Landing

Loft access to partially boarded loft with ladder and light. Airing cupboard housing Megaflo hot water tank and shelving. Doors in to all rooms.

#### Bedroom 1

4.17m x 3.23m (13' 8" x 10' 7")

Double-glazed window to front. Radiator. Built in double wardrobe. Door to en-suite.

#### En-suite

Suite comprising shower cubicle, low-level WC and vanity wash hand basin. Tiled splash backs. Extractor fan. Chrome heated towel rail. Wood-effect flooring.

#### Bedroom 2

5.08m (max) x 3.51m (max) (16' 8" x 11' 6")

Double-glazed window to front. Radiator. Built in wardrobe.

### Bedroom 3

4.09m x 3.05m (13' 5" x 10' 0") Two double-glazed windows to rear. Radiator.

#### Bedroom 4

3.66m (max) x 3.05m (max) (12' 0" x 10' 0")

Double-glazed window to rear. Wood-effect flooring.

Radiator.

#### Bathroom

Suite comprising panel enclosed bath with telephone mixer attachment, low-level WC and pedestal wash hand basin. Tiled splash backs.
Extractor fan. Obscured double-glazed window to side. Radiator.

#### Front Garden

Paved patio area and shingle driveway providing off road parking for three cars. Lighting bollard.

Floor plan produced in accordance with RICS Property Measurement Standards incorporating International Property Measurement Standards (IPMS2 Residential). © nichecom 2024. Produced for Country Properties. REF: 1092443