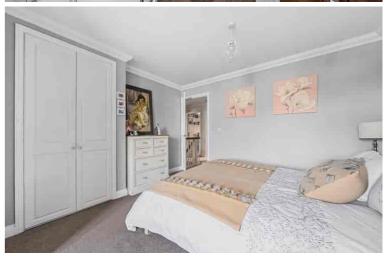

#### Bedroom 2

5.08m (max) x 3.51m (max) (16' 8" x 11' 6")

Double-glazed window to front. Radiator. Built in wardrobe.

### Bedroom 3

4.09m x 3.05m (13' 5" x 10' 0") Two double-glazed windows to rear. Radiator.

#### Bedroom 4

3.66m (max) x 3.05m (max) (12' 0" x 10' 0")

Double-glazed window to rear. Wood-effect flooring.

Radiator.