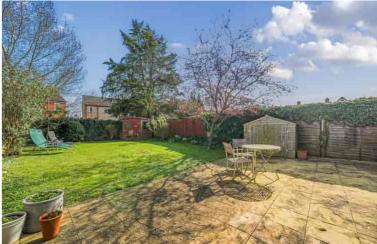

## Rear Garden

Paved patio area. Laid mainly to lawn with flower and shrub borders. Timber shed to remain. Gated access to front. Water tap. Power points.