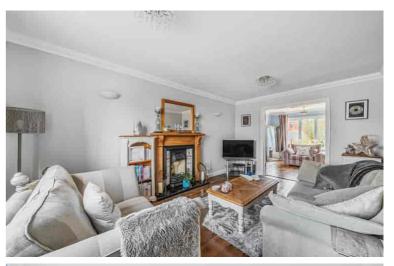

## Living Room

4.95m x 3.10m (16' 3" x 10' 2")
Double-glazed window to
front. Two radiators.
Karndean flooring. Victorian
style gas fire place with
timber surround and tiled
hearth. Double doors in to
dining room.