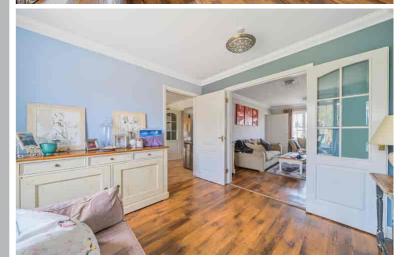

# Dining Room

3.33m x 3.12m (10' 11" x 10' 3") Double-glazed window to rear. Radiator. Karndean flooring.