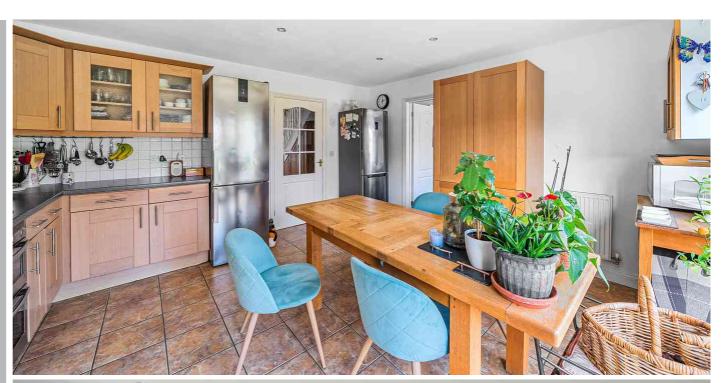

#### Kitchen

4.52m x 4.11m (14' 10" x 13' 6") A range of wall and base units with roll edged work surfaces over. Tiled splash backs. Inset stainless steel 1.5 sink and drainer unit with swan neck mixer tap over. Space and plumbing for washing machine. Space and plumbing for dishwasher. Built in electric oven and grill with gas hob and stainless steel extractor hood over. Space for fridge freezer. Ceramic tiled flooring. Radiator. Multi-pane doubleglazed double doors with wing windows on to rear garden. Wall mounted gas boiler enclosed in cupboard.