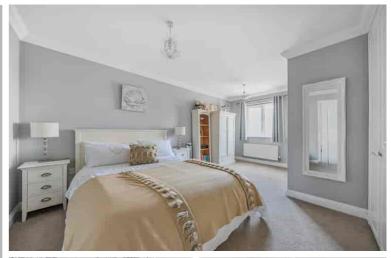

#### Bedroom 1

4.17m x 3.23m (13' 8" x 10' 7")

Double-glazed window to front. Radiator. Built in double wardrobe. Door to en-suite.