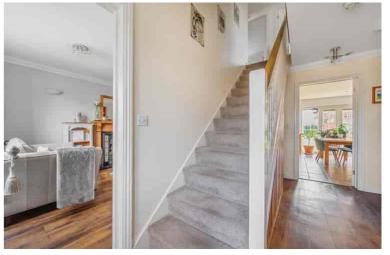

#### **Entrance Hall**

Stairs rising to first floor.
Karndean flooring. Radiator.
Under stairs storage
cupboard. Doors in to family
room, cloakroom,
kitchen/breakfast room and
living room.

## Landing

Loft access to partially boarded loft with ladder and light. Airing cupboard housing Megaflo hot water tank and shelving. Doors in to all rooms.