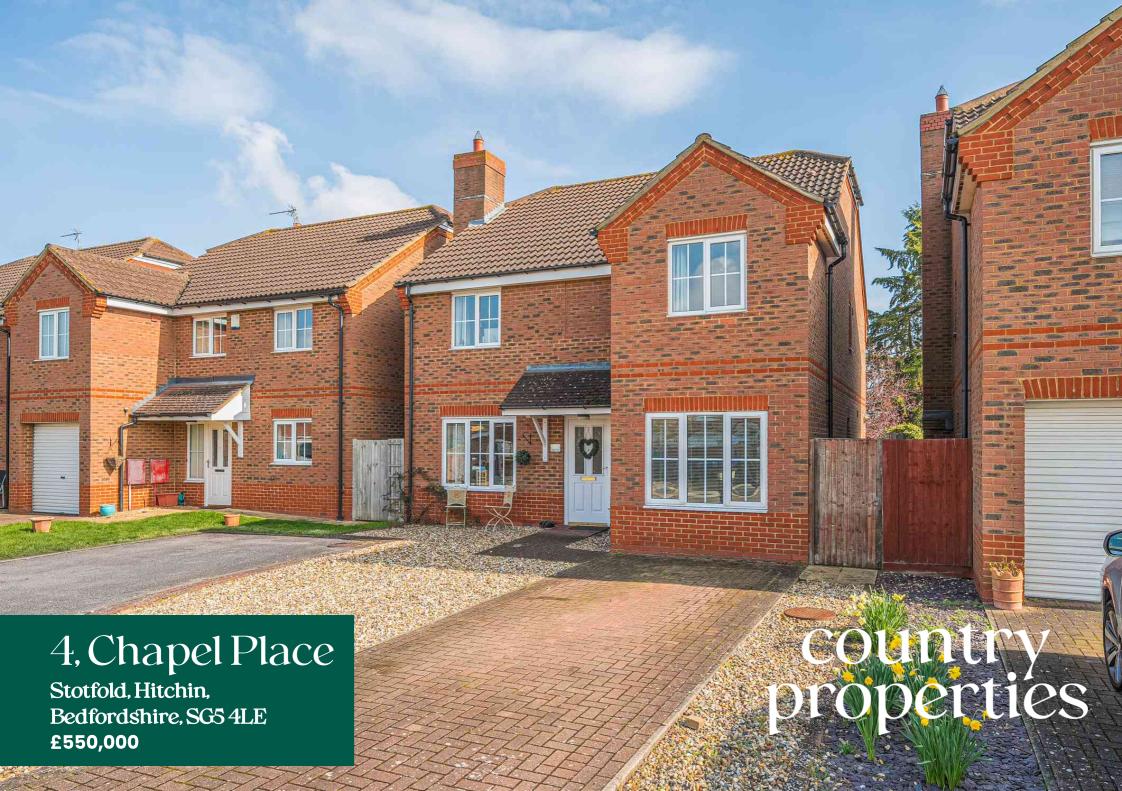

This well presented and versatile 4 double bedroom detached home boasts 1,518 sq feet of spacious family living and is tucked away in a small close of similar homes yet is just a short stroll to all amenities.

- Master bedroom with ensuite
- Off road parking for 3 cars
- Excellent commuter access via Arlesey mainline station (London St Pancras in 39 mins)
- 4 x double bedrooms
- Well regarded local schools
- \*\* NO UPWARD CHAIN \*\*

#### Front Garden

Paved patio area and shingle driveway providing off road parking for three cars. Lighting bollard.

Floor plan produced in accordance with RICS Property Measurement Standards incorporating International Property Measurement Standards (IPMS2 Residential). © nichecom 2024. Produced for Country Properties. REF: 1092443