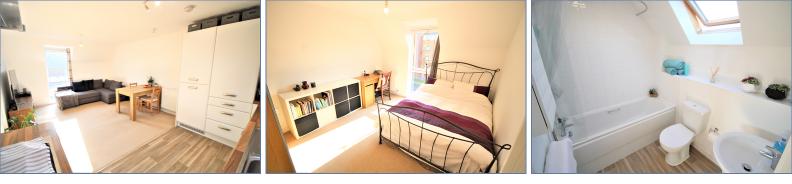

### **Living Room**

3.64m x 5.90m (11' 11" x 19' 4")

#### **Bedroom One**

3.71m x 3.15m (12' 2" x 10' 4")

#### **Bedroom Two**

2.76m x 2.52m (9' 1" x 8' 3")