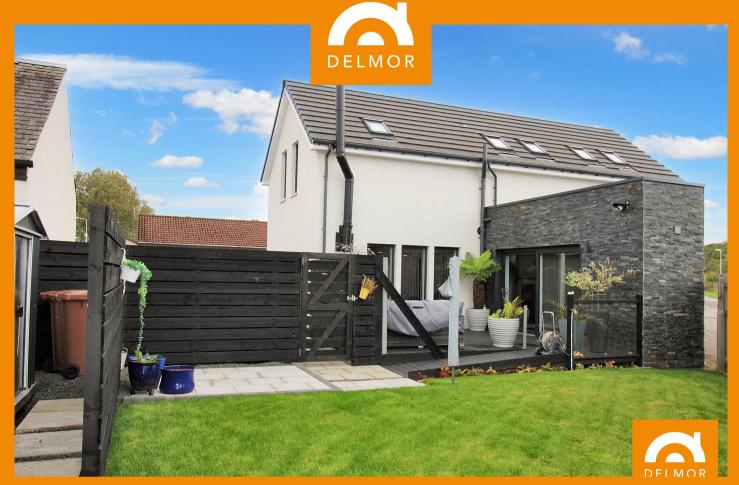

21 Swan Street, Methil, Leven, Fife, KY8 3QE

Offers Over £229,000

## PROPERTY DETAILS

A STUNNING DESIGNER DETACHED FAMILY HOME, newly constructed and boasting a completely unique one off lay out. Quality, Quality, Quality! Presently a two bedroom with the potential and floor space to convert to a three, this beautiful accommodation presently comprises on the ground floor: Open Hall, spectacular open plan living room, dining room luxury kitchen, separate utility room and downstairs Cloakroom WC. The upper floor accommodates two excellent sized double bedrooms (one with dressing area/walk in wardrobe) plus the most luxurious of Family bathrooms. Beautifully and easily maintained gardens with drive. Features of the property include; floor to ceiling and wall to wall windows, Swedish style log burner, next generation AIR

## **KEY FEATURES**

- A STUNNING DETACHED VILLA BOASTING UNIQUE INDIVIDUAL DESIGN
- Glorious Open Plan Lounge, Diningroom +angled luxurious breakfast kitchen, include ranges of floor to ceiling windows, Swedish style dual Fuel burner and bespoke extra wide Island Breakfast Bar
- Superb Downstairs Cloakroom WC and Separate Utility Room
- The Most luxurious of Family Bathroom with German style double shower and Free sanding roll top bath
- Two excellent sized double bedrooms both with open plan wardrobe areas
- Beautifully landscaped gardens with Drive
- A Bespoke Property offering a distinct modern one www.delmorestateagents.co.uk off design, where natural light floods in