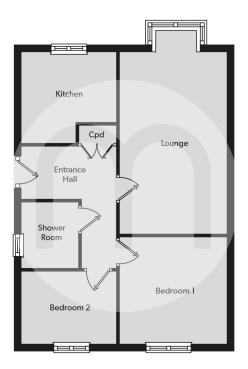

### Entrance Hall

Bathroom

Bedroom 1

10' 4" x 10' 10" (3.15m x 3.30m)

#### Bedroom 2

6' 7" x 9' 0" (2.01m x 2.74m)

#### Lounge

14' 5" x 10' 4" (4.39m x 3.15m)

#### Kitchen

7' 5" x 9' 1" (2.26m x 2.77m)

### Floorplans