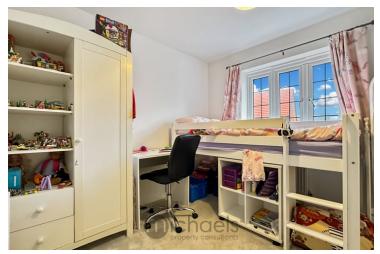

#### **Bedroom Two**

10' 2" x 8' 8" (3.10m x 2.64m) UPVC window to front aspect, radiator.

#### **Bedroom Three**

 $7^{\prime}$  4" x 6' 7" (0.71m x 2.01m) UPVC window to front aspect, radiator.