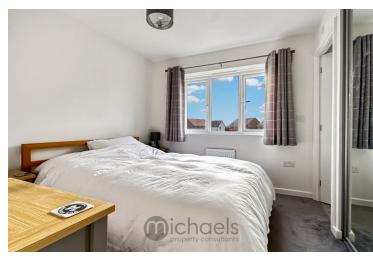

#### **Bedroom One**

11' 2" x 9' 6" (3.40m x 2.90m) UPVC window to rear aspect, radiator, inset wardrobes, door to:

#### **En Suite**

Low level W.C, shower cubicle, vanity wash basin, radiator.