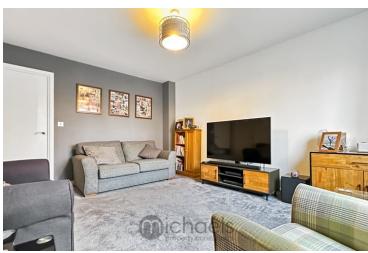

#### **Living Room**

14' 4"  $\times$  11' 8" (4.37m  $\times$  3.56m) UPVC window to front aspect, radiator, door to: