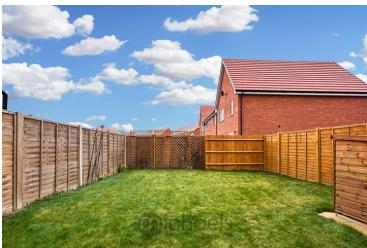

#### Outside

Outside the property boasts a large and low maintenance garden, surrounded by panel fencing and predominantly laid to lawn with an extended patio area, ideal for outside dining or entertaining, there is also a shed which is to remain. You also benefit from having gated side access which leads to the front of the property, offering a driveway for two vehicles and a mature frontage.