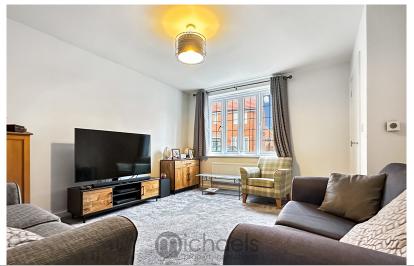

#### **Living Room**

14' 4"  $\times$  11' 8" (4.37m  $\times$  3.56m) UPVC window to front aspect, radiator, door to: