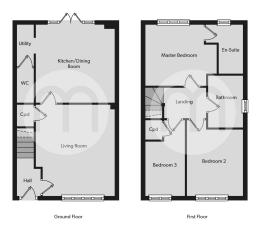

Property Details.

#### **Bedroom Two**



10' 2" x 8' 8" (3.10m x 2.64m) UPVC window to front aspect, radiator.

#### **Bedroom Three**



 $7^{\prime}$  4" x 6' 7" (0.71m x 2.01m) UPVC window to front aspect, radiator.

#### **Bathroom**



Low level W.C, vanity wash basin, panelled bath with shower over, obscured window to side aspect, vanity wash basin.

#### Outside



Outside the property boasts a large and low maintenance garden, surrounded by panel fencing and predominantly laid to lawn with an extended patio area, ideal for outside dining or entertaining, there is also a shed which is to remain. You also benefit from having gated side access which leads to the front of the property, offering a driveway for two vehicles and a mature frontage.

# Property Details.

#### Floorplans



#### Location



We have not carried out a structural survey and the services, appliances and specific fittings have not been tested. All photographs, measurements, floor plans and distances referred to are given as a guide only and should not be relied upon for the purchase of carpets or any other fixtures or fittings. Gardens, roof terraces, balconies and communal gardens as well as tenure and lease details cannot have their accuracy guaranteed for intending purchasers. Lease details, service ground rent (where applicable) are given as a guide only and should be checked and confirmed by your solicitor prior to exchange of contracts.