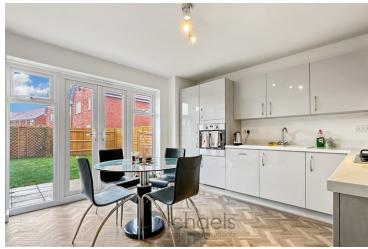

#### **Kitchen/Dining Area**

12' 2" x 12' 1" (3.71m x 3.68m) Full range of gloss units, cupboards and work surfaces, herringbone Amtico flooring, integrated appliances, including dishwasher, fridge/freezer and washing machine, sink/drainer, UPVC French doors to garden.