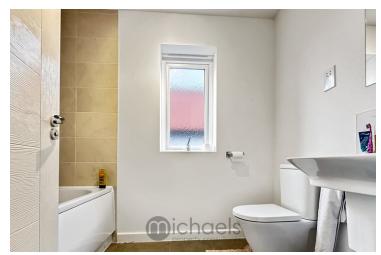

#### **Bathroom**

Low level W.C, vanity wash basin, panelled bath with shower over, obscured window to side aspect, vanity wash basin.