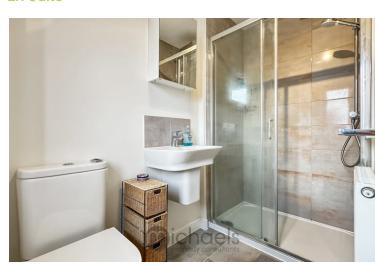

#### **Bathroom**

Low level W.C, vanity wash basin, panelled bath with shower over, obscured window to side aspect, vanity wash basin.