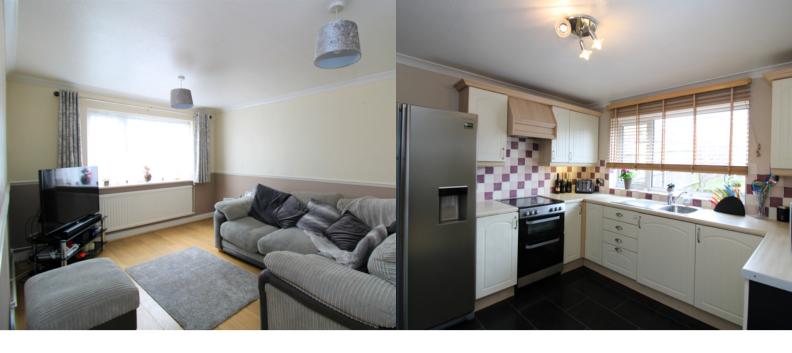

### LOUNGE

3.14m x 4.49m (10' 4" x 14' 9")

A good size room with window to the front aspect. Radiator.

## **KITCHEN**

3.14m x 2.77m (10' 4" x 9' 1")

Fitted kitchen with a range of wall and base units with worksurface over. Space for freestanding cooker and fridge/freezer. Window to the rear aspect. Radiator.