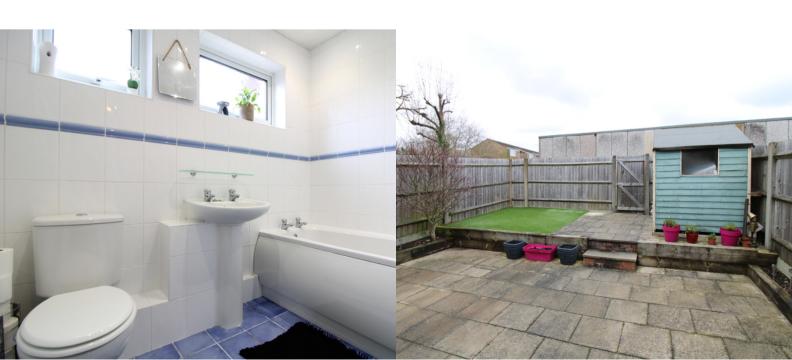

### **BATHROOM**

2.3m x 1.65m (7' 7" x 5' 5")

Fully tiled bathroom comprising; side panel bath with shower over, wash hand basin and w/c. Two windows to the rear aspect. Radiator.

### **REAR GARDEN**

Enclosed, low maintenance rear garden with gate to rear access. Large patio area with artificial grass.