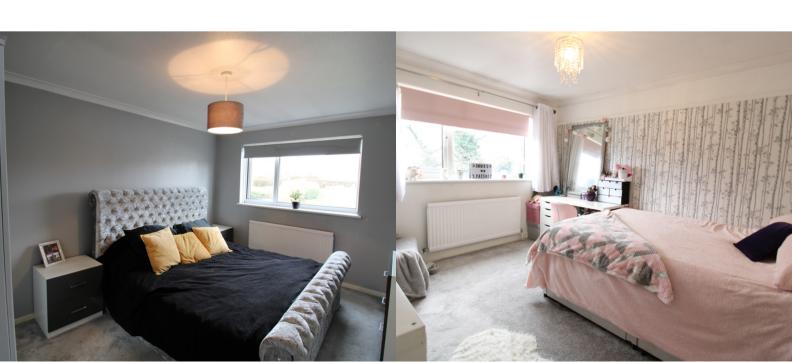

## **BEDROOM ONE**

3.1m x 3.96m (10' 2" x 13' 0")

Double bedroom with airing cupboard, window to the rear aspect. Radiator.

## **BEDROOM TWO**

3.1m x 3.5m (10' 2" x 11' 6")

Double bedroom with window to the front aspect. Radiator.