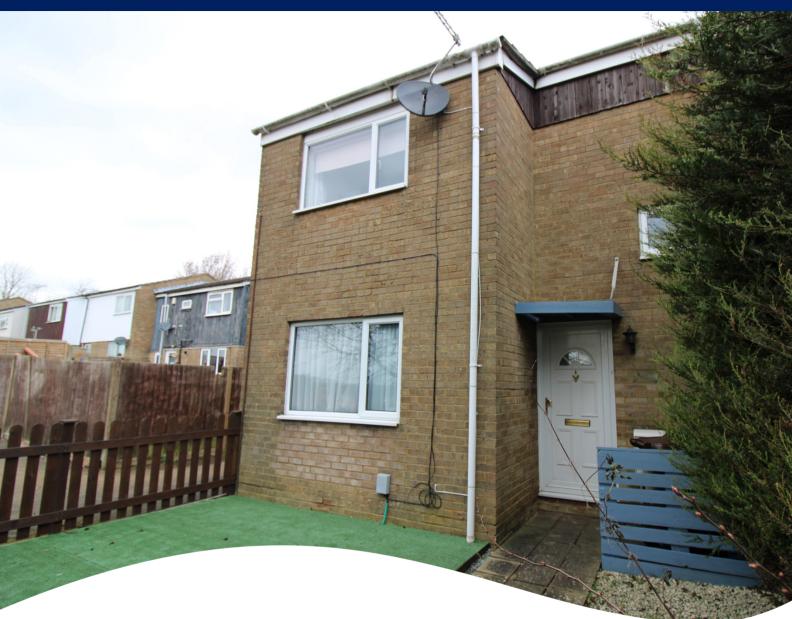

# York Road, Stevenage, Hertfordshire. SG1 4HH

- TWO DOUBLE BEDROOMS
- END OF TERRACE HOUSE
- CHAIN FREE
- UTILITY ROOM

- FITTED KITCHEN
- LOW MAINTENANCE GARDENS
- SPACIOUS HALLWAYS
- LARGE STORAGE CUPBOARDS

# PROPERTY DESCRIPTION

This spacious two bedroom, end of terrace property located in North Stevenage is being sold chain free and a fantastic first time buy.

The property comprises; good size lounge, kitchen, utility room, two double bedrooms, bathroom, two large storage cupboards in hallway and low maintenance front and back gardens.

## **FRONT GARDEN**

Low maintenance front garden with artificial grass and path leading to the front door.