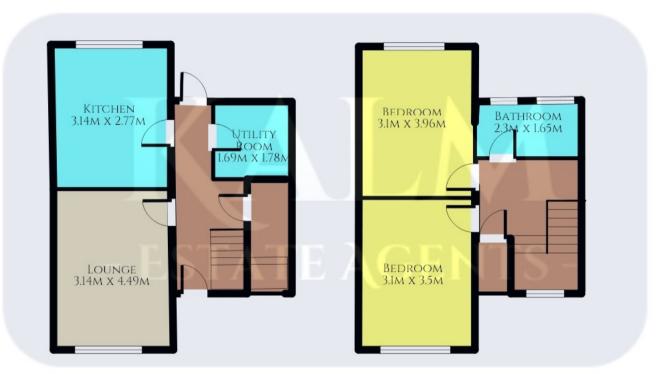

## **ENTRANCE HALLWAY**

Doors to all ground floor rooms, stairs to the first floor with large storage cupboard underneath. Door to the rear garden.

### LOUNGE

3.14m x 4.49m (10' 4" x 14' 9")

A good size room with window to the front aspect. Radiator.

## **KITCHEN**

3.14m x 2.77m (10' 4" x 9' 1")

Fitted kitchen with a range of wall and base units with worksurface over. Space for freestanding cooker and fridge/freezer. Window to the rear aspect. Radiator.

## **UTILITY ROOM**

1.69m x 1.78m (5' 7" x 5' 10")

Space for washing machine and tumble dryer with work surface over. Wall mounted boiler.

## FIRST FLOOR LANDING

Door to all rooms, access to the loft via a hatch. Large storage cupboard.

## **BEDROOM ONE**

3.1m x 3.96m (10' 2" x 13' 0")

Double bedroom with airing cupboard, window to the rear aspect. Radiator.

## **BEDROOM TWO**

3.1m x 3.5m (10' 2" x 11' 6")

Double bedroom with window to the front aspect. Radiator.

### **BATHROOM**

2.3m x 1.65m (7' 7" x 5' 5")

Fully tiled bathroom comprising; side panel bath with shower over, wash hand basin and w/c. Two windows to the rear aspect. Radiator.