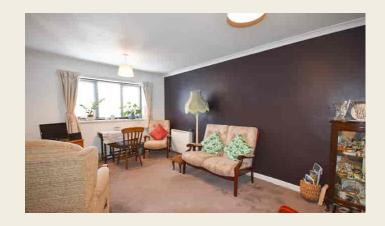

#### LOUNGE/DINING ROOM

 $4.69 \,\mathrm{m} \times 3.10 \,\mathrm{m}$  (15' 5"  $\times$  10' 2") attractively decorated and having double glazed window to front, electric heater and archway leads to: