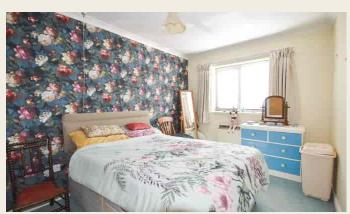

#### **BEDROOM ONE**

 $3.65 \text{m} \times 2.59 \text{m}$  (12' 0"  $\times$  8' 6") having double glazed window to front, electric heater and built-in wardrobe with sliding doors.