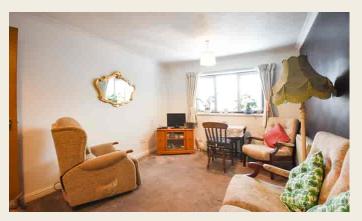

#### LOUNGE/DINING ROOM

 $4.69 \,\mathrm{m} \times 3.10 \,\mathrm{m}$  (15' 5"  $\times$  10' 2") attractively decorated and having double glazed window to front, electric heater and archway leads to: