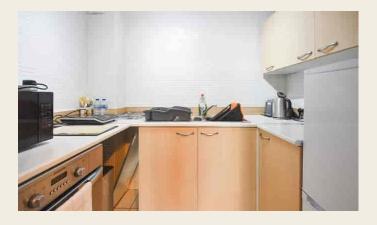

#### **KITCHEN**

2.13m x 1.53m (7' 0" x 5' 0") having tiled floor, modern units comprising base cupboards with preparation work tops above, wall mounted storage cupboards, mosaic tiled splashback surround, inset Ariston oven and space for fridge/freezer.