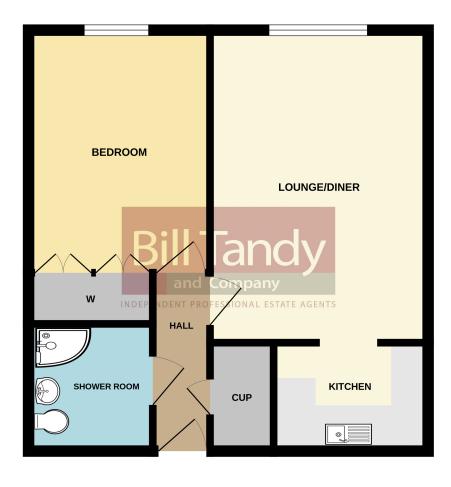

# FIRST FLOOR

19, SARAH SIDDONS HOUSE, WADE STREET, LICHFIELD WS13 6HL

White very attempt has been made to ensure the accuracy of the foorgien contained here, measurements of doos, windows, rooms and my other them are approximate and no especiability to site of any error, omission or mis-statement. This plan is for illustrative purposes only and should be used as such by any prospective purchaser. The services, systems and appliances shown have been tested and no guarantee as to their operability or efficiency can be given.