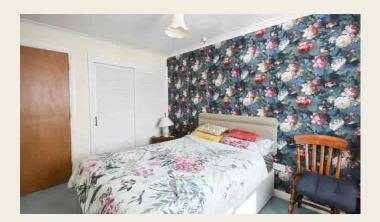

#### **BEDROOM ONE**

 $3.65 \text{m} \times 2.59 \text{m}$  (12' 0"  $\times$  8' 6") having double glazed window to front, electric heater and built-in wardrobe with sliding doors.