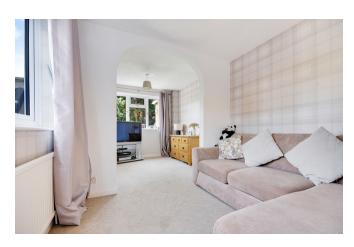

This deceptively spacious home boasts three large reception rooms, including a large living room with feature fireplace, a 5m dining room and a good size family room / TV / Playroom which is a great space to unwind. On the ground floor there is a fully fitted 5.5m kitchen overlooking the secluded rear garden and boasts a range of fitted units. Further more there is a good size hall with ample storage and a ground floor cloakroom. On the first floor the square shaped landing serves four double bedrooms with the main bedroom being the whole length of the house and includes a large en-suite shower room and large storage wardrobes.