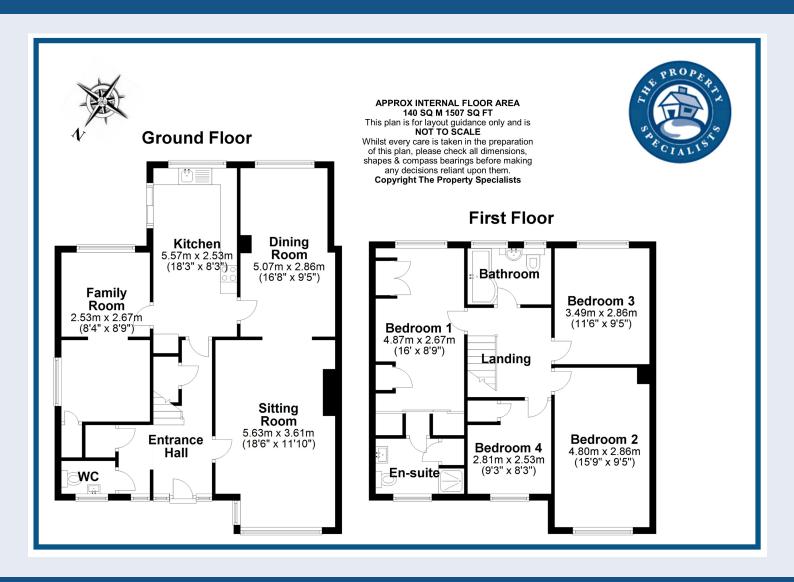

This deceptively spacious home boasts three large reception rooms, including a large living room with feature fireplace, a 5m dining room and a good size family room / TV / Playroom which is a great space to unwind. On the ground floor there is a fully fitted 5.5m kitchen overlooking the secluded rear garden and boasts a range of fitted units. Further more there is a good size hall with ample storage and a ground floor cloakroom. On the first floor the square shaped landing serves four double bedrooms with the main bedroom being the whole length of the house and includes a large en-suite shower room and large storage wardrobes.

The property offers further scope as the neighbour developed theirs by putting a stair case in from the landing and developed a further top floor loft bedroom which would give you amazing views over Norsey Woods.