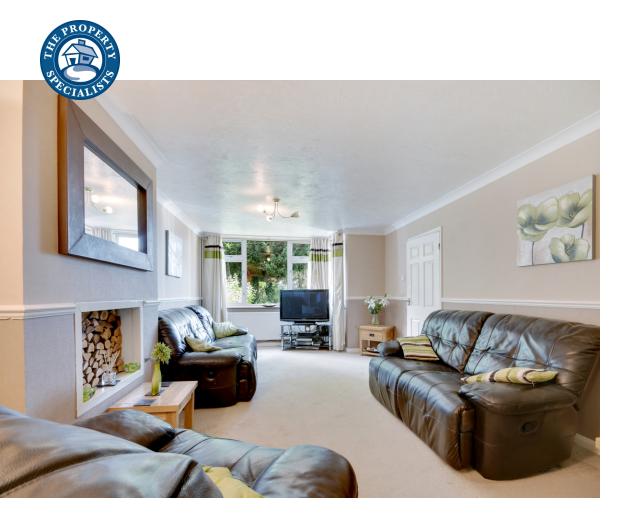

This deceptively spacious home boasts three large reception rooms, including a large living room with feature fireplace, a 5m dining room and a good size family room / TV / Playroom which is a great space to unwind. On the ground floor there is a fully fitted 5.5m kitchen overlooking the secluded rear garden and boasts a range of fitted units. Further more there is a good size hall with ample storage and a ground floor cloakroom. On the first floor the square shaped landing serves four double bedrooms with the main bedroom being the whole length of the house and includes a large en-suite shower room and large storage wardrobes.