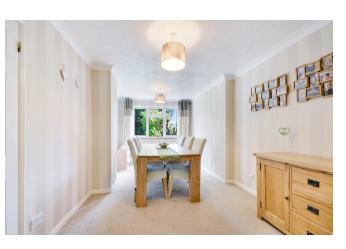

This deceptively spacious home boasts three large reception rooms, including a large living room with feature fireplace, a 5m dining room and a good size family room / TV / Playroom which is a great space to unwind. On the ground floor there is a fully fitted 5.5m kitchen overlooking the secluded rear garden and boasts a range of fitted units. Further more there is a good size hall with ample storage and a ground floor cloakroom. On the first floor the square shaped landing serves four double bedrooms with the main bedroom being the whole length of the house and includes a large en-suite shower room and large storage wardrobes.