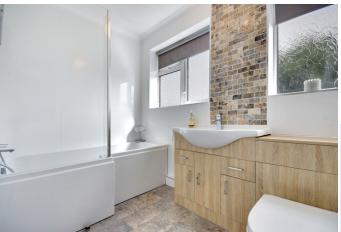

This deceptively spacious home boasts three large reception rooms, including a large living room with feature fireplace, a 5m dining room and a good size family room / TV / Playroom which is a great space to unwind. On the ground floor there is a fully fitted 5.5m kitchen overlooking the secluded rear garden and boasts a range of fitted units. Further more there is a good size hall with ample storage and a ground floor cloakroom. On the first floor the square shaped landing serves four double bedrooms with the main bedroom being the whole length of the house and includes a large en-suite shower room and large storage wardrobes.