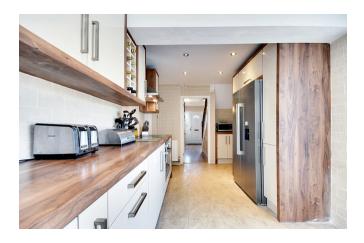

This deceptively spacious home boasts three large reception rooms, including a large living room with feature fireplace, a 5m dining room and a good size family room / TV / Playroom which is a great space to unwind. On the ground floor there is a fully fitted 5.5m kitchen overlooking the secluded rear garden and boasts a range of fitted units. Further more there is a good size hall with ample storage and a ground floor cloakroom. On the first floor the square shaped landing serves four double bedrooms with the main bedroom being the whole length of the house and includes a large en-suite shower room and large storage wardrobes.