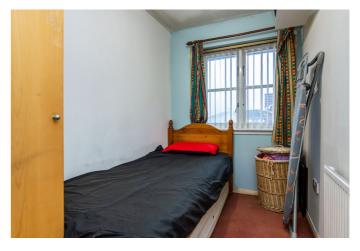

Upstairs, the master bedroom has a traditional en-suite shower room, and convenient storage provision with a built-in wardrobe and additional fitted storage units. Bedrooms two and three are set to either aspect and are similarly finished with carpeted flooring, whilst bedroom two also benefits from a built-in wardrobe.