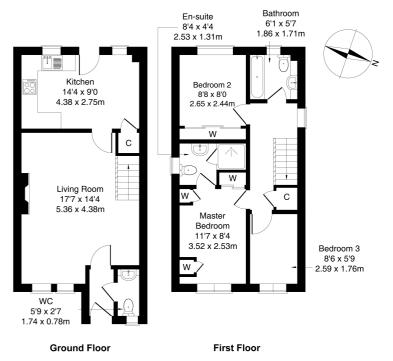

Comprises an; entrance hall, living room, kitchen, two double bedrooms, one single bedroom, a bathroom, en-suite shower room and WC. Features include gas central heating, timber framed double glazing, TV and telephone points, and good integrated storage including an attic. Externally the property benefits from a rear garden mostly laid to lawn, with a driveway to the front leading to a separate garage.

The entranceway affords access to the modern WC and opens into the front-set living room which features carpeted stairs to the first-floor landing and light decor with laminate flooring, pendant light fitting, and a gas fire. With a storage cupboard and door to the rear garden, the dining kitchen has fitted units with stone effect worktops, tiled backsplash, and a stainless steel sink set below a window. Appliances include an integrated gas hob, electric oven and extractor hood, with a freestanding washing machine and dishwasher.

Upstairs, the master bedroom has a traditional en-suite shower room, and convenient storage provision with a built-in wardrobe and additional fitted storage units. Bedrooms two and three are set to either aspect and are similarly finished with carpeted flooring, whilst bedroom two also benefits from a built-in wardrobe.

Completing the accommodation and set to the rear, the bathroom has a fitted three-piece bathroom suite with a tap-mixer over-bath shower and tiled splash walls.

A 360 Virtual Tour is available online.

### mov<sup>8</sup> 7 Corbiewynd, Duddingston, Edinburgh EH15 3RP

Approximate Gross Internal Area: (828 sq ft - 77 sq m.)

Legal Disclaimer: Floor-plan and measurements are for illustrative guidance only, and not intended to form part of any contract