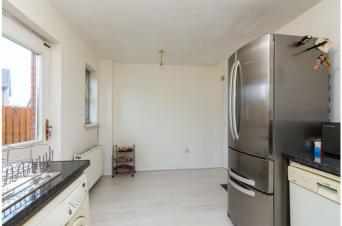

The entranceway affords access to the modern WC and opens into the front-set living room which features carpeted stairs to the first-floor landing and light decor with laminate flooring, pendant light fitting, and a gas fire. With a storage cupboard and door to the rear garden, the dining kitchen has fitted units with stone effect worktops, tiled backsplash, and a stainless steel sink set below a window. Appliances include an integrated gas hob, electric oven and extractor hood, with a freestanding washing machine and dishwasher.