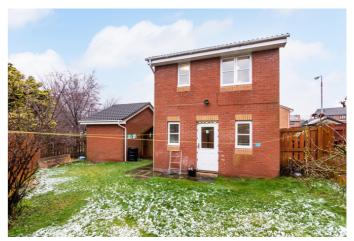

Comprises an; entrance hall, living room, kitchen, two double bedrooms, one single bedroom, a bathroom, en-suite shower room and WC. Features include gas central heating, timber framed double glazing, TV and telephone points, and good integrated storage including an attic. Externally the property benefits from a rear garden mostly laid to lawn, with a driveway to the front leading to a separate garage.