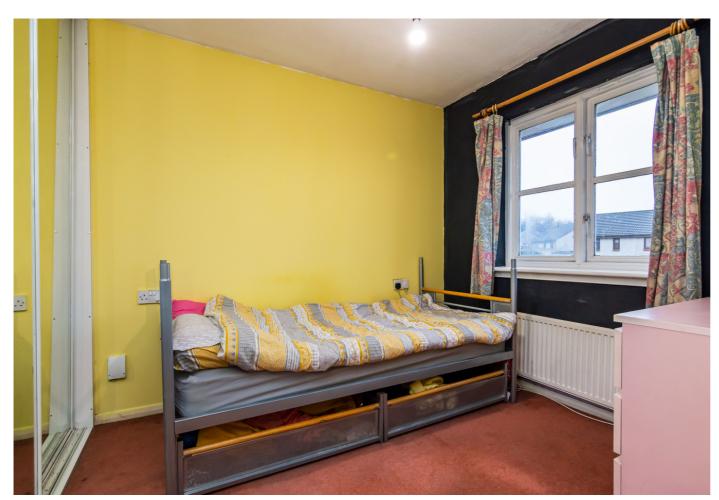

Upstairs, the master bedroom has a traditional en-suite shower room, and convenient storage provision with a built-in wardrobe and additional fitted storage units. Bedrooms two and three are set to either aspect and are similarly finished with carpeted flooring, whilst bedroom two also benefits from a built-in wardrobe.