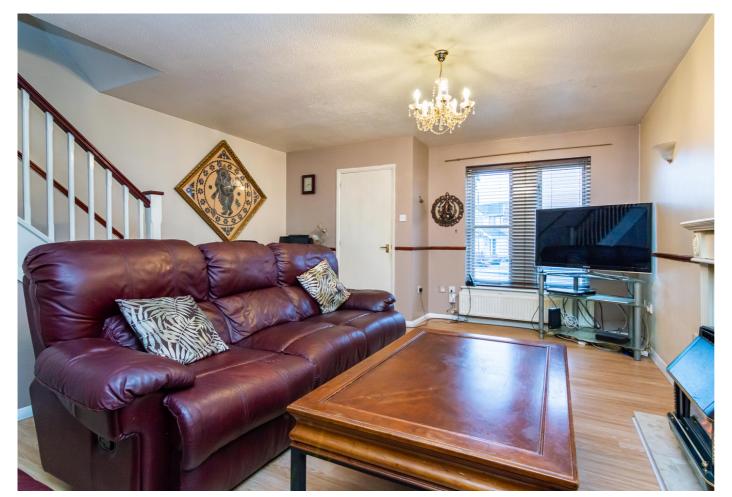

The entranceway affords access to the modern WC and opens into the front-set living room which features carpeted stairs to the first-floor landing and light decor with laminate flooring, pendant light fitting, and a gas fire. With a storage cupboard and door to the rear garden, the dining kitchen has fitted units with stone effect worktops, tiled backsplash, and a stainless steel sink set below a window. Appliances include an integrated gas hob, electric oven and extractor hood, with a freestanding washing machine and dishwasher.