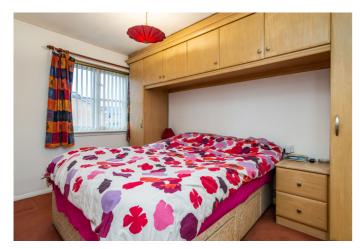

Upstairs, the master bedroom has a traditional en-suite shower room, and convenient storage provision with a built-in wardrobe and additional fitted storage units. Bedrooms two and three are set to either aspect and are similarly finished with carpeted flooring, whilst bedroom two also benefits from a built-in wardrobe.