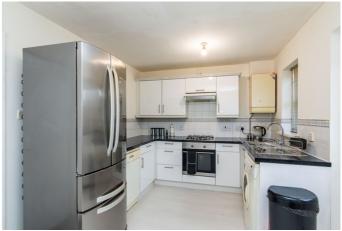

The entranceway affords access to the modern WC and opens into the front-set living room which features carpeted stairs to the first-floor landing and light decor with laminate flooring, pendant light fitting, and a gas fire. With a storage cupboard and door to the rear garden, the dining kitchen has fitted units with stone effect worktops, tiled backsplash, and a stainless steel sink set below a window. Appliances include an integrated gas hob, electric oven and extractor hood, with a freestanding washing machine and dishwasher.